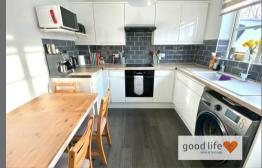

#### DINING KITCHEN

Laminate wood-effect flooring, radiator, rear facing white uPVC double-glazed window and white uPVC double-glazed door leading out to rear patio and garden. Modern fitted kitchen with a range of wall and floor units in a white high gloss finish with complementary laminate wood-effect work surfaces. Granite style sink with single bowl, single drainer and stylish Monobloc tap, integrated electric oven, 4 ring ceramic hob and extractor hood. Space and plumbing for a washing machine, space for tall fridge/freezer. Ample space for dining table and chairs.