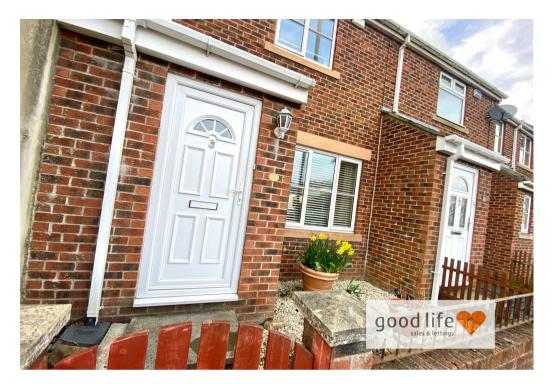

#### INTRODUCTION

END LINK 2 DOUBLE BED MODERN HOME - BEAUTIFULLY PRESENTED - OVERLOOKING PARK TO REAR - NEW BOILER AROUND A YEAR AGO - MODERN DINING/KITCHEN - LOW MAINTENANCE REAR GARDEN WITH SUNNY ASPECT - GREAT LOCATION

#### ENTRANCE HALL

Entrance via uPVC double-glazed door. Laminate wood-effect flooring, electric consumer unit, coat hanging hooks. Door leading off to lounge.

#### **EXTERNALLY**

The property has a low maintenance well maintained front garden with gravel chippings, boundary wall with wrouaht iron fence and aate leadina to the front door.

The property benefits from a lovely low maintenance rear garden which has a sunny aspect and has a patio area immediately adjacent to the house, large area of low maintenance gravel, area of artificial turf. Double gates providing the opportunity for driveway access to the rear.