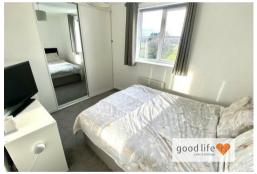

#### BEDROOM 1

Carpet flooring, radiator, rear facing white uPVC double-glazed window with lovely views over the park. Freshly installed fitted wardrobes to 1 wall with a good degree of storage and hanging space with sliding doors 1 of which is mirrored. This is a good size double bedroom.