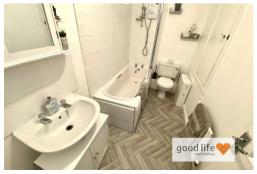

#### BATHROOM

Vinyl wood effect flooring, radiator, built-in cupboard providing useful additional storage. White bathroom suite comprising of toilet with low level cistern, sink with single pedestal and chrome taps, bath with panel and chrome taps, electric shower and glass shower screen over. The area around the bath and above the sink are finished in a white ceramic tile. Extractor fan.