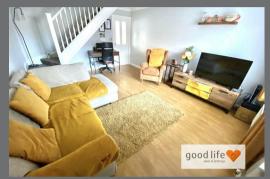

#### LOUNGE

ovely size generous lounge

Laminate wood-effect flooring, double radiator, open plan staircase leading to first floor and front facing white uPVC double-glazed window. The lounge area is large enough to accommodate most arrangements of furniture, and the current owner has a desk and chair set up also. Partially-glazed door leading to dining kitchen.