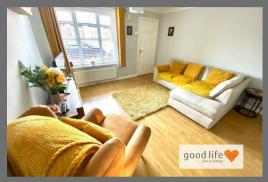

#### LOUNGE

ovely size generous lounge

Laminate wood-effect flooring, double radiator, open plan staircase leading to first floor and front facing white uPVC double-glazed window. The lounge area is large enough to accommodate most arrangements of furniture, and the current owner has a desk and chair set up also. Partially-glazed door leading to dining kitchen.