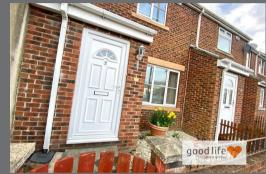

#### ENTRANCE HALL

Entrance via uPVC double-glazed door. Laminate wood-effect flooring, electric consumer unit, coat hanging hooks. Door leading off to lounge.

#### **EXTERNALLY**

The property has a low maintenance well maintained front garden with gravel chippings, boundary wall with wrouaht iron fence and aate leadina to the front door.

The property benefits from a lovely low maintenance rear garden which has a sunny aspect and has a patio area immediately adjacent to the house, large area of low maintenance gravel, area of artificial turf. Double gates providing the opportunity for driveway access to the rear.