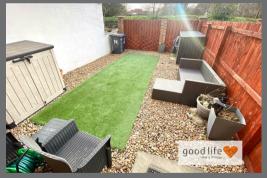

#### **EXTERNALLY**

The property has a low maintenance well maintained front garden with gravel chippings, boundary wall with wrouaht iron fence and aate leadina to the front door.

The property benefits from a lovely low maintenance rear garden which has a sunny aspect and has a patio area immediately adjacent to the house, large area of low maintenance gravel, area of artificial turf. Double gates providing the opportunity for driveway access to the rear.