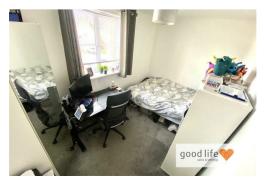

#### BEDROOM 2

This is also a double bedroom

Carpet flooring, radiator, front facing white uPVC double-glazed window.