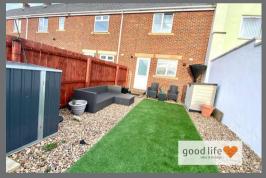

#### **EXTERNALLY**

The property has a low maintenance well maintained front garden with gravel chippings, boundary wall with wrouaht iron fence and aate leadina to the front door.

The property benefits from a lovely low maintenance rear garden which has a sunny aspect and has a patio area immediately adjacent to the house, large area of low maintenance gravel, area of artificial turf. Double gates providing the opportunity for driveway access to the rear.