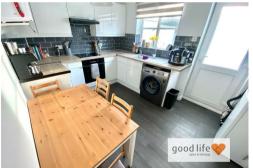

#### DINING KITCHEN

Laminate wood-effect flooring, radiator, rear facing white uPVC double-glazed window and white uPVC double-glazed door leading out to rear patio and garden. Modern fitted kitchen with a range of wall and floor units in a white high gloss finish with complementary laminate wood-effect work surfaces. Granite style sink with single bowl, single drainer and stylish Monobloc tap, integrated electric oven, 4 ring ceramic hob and extractor hood. Space and plumbing for a washing machine, space for tall fridge/freezer. Ample space for dining table and chairs.