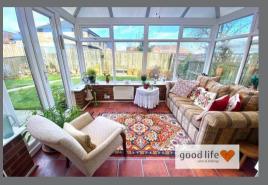

#### CONSERVATORY

Good size rear conservatory

Laminate tile effect flooring, electric radiator, white uPVC double-glazed windows and opaque polycarbonate roof, white uPVC double-glazed doors which leads out to the rear patio and garden.