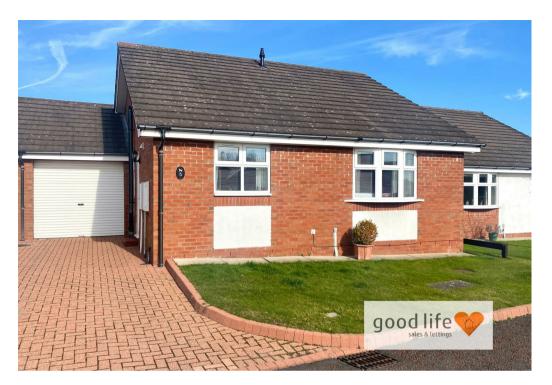

#### INTRODUCTION

2 DOUBLE BEDROOM DETACHED BUNGALOW - QUIET PRIVATE CUL DE SAC IN CENTRAL SUNNISIDE - WELL PRESENTED THROUGHOUT - CONSERVATORY TO REAR - GARAGE AND DRIVEWAY - WELL MAINTAINED REAR GARDEN -GAS CENTRAL HEATING & UPVC DOUBLE GLAZING - MODERN BUILD ENERGY EFFICIENT HOME ...

#### EXTERNALLY

Total area: approx. 92.3 sq. metres (993.1 sq. feet)

Local Authority Gateshead