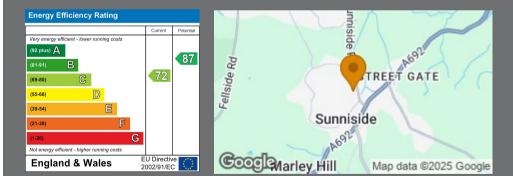

#### INTRODUCTION

2 DOUBLE BEDROOM DETACHED BUNGALOW - QUIET PRIVATE CUL DE SAC IN CENTRAL SUNNISIDE - WELL PRESENTED THROUGHOUT - CONSERVATORY TO REAR - GARAGE AND DRIVEWAY - WELL MAINTAINED REAR GARDEN -GAS CENTRAL HEATING & UPVC DOUBLE GLAZING - MODERN BUILD ENERGY EFFICIENT HOME ...

#### EXTERNALLY

Total area: approx. 92.3 sq. metres (993.1 sq. feet)

Local Authority Gateshead