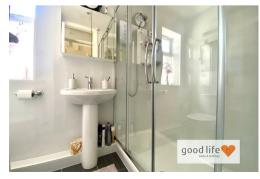

#### BATHROOM

Converted to accommodate a large double shower with sliding glass doors providing access into the cubicle, electric shower, toilet with low level cistern, sink with single pedestal and chrome taps. Radiator, white uPVC double-glazed window with privacy glass, uPVC cladding to the walls.