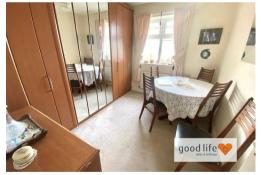

#### BEDROOM 1

Good size double bedroom.

Carpet flooring, radiator, front facing white uPVC double-glazed window with views over cul de sac. Ample space for extensive wardrobes etc etc.

#### **BEDROOM 2**

Measurements do not include depth of wardrobes which would add an additional 2 foot approx. onto the room width.

Carpet flooring, radiator, front facing white uPVC double-glazed window. Extensive wardrobes to 1 side with a good degree of storage and hanging space.