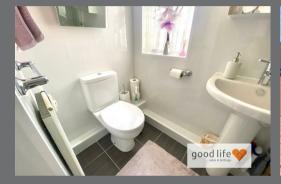

#### BATHROOM

Converted to accommodate a large double shower with sliding glass doors providing access into the cubicle, electric shower, toilet with low level cistern, sink with single pedestal and chrome taps. Radiator, white uPVC double-glazed window with privacy glass, uPVC cladding to the walls.