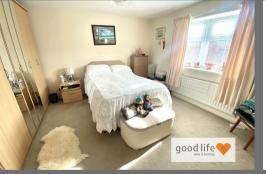

#### BEDROOM 1

Good size double bedroom.

Carpet flooring, radiator, front facing white uPVC double-glazed window with views over cul de sac. Ample space for extensive wardrobes etc etc.

#### **BEDROOM 2**

Measurements do not include depth of wardrobes which would add an additional 2 foot approx. onto the room width.

Carpet flooring, radiator, front facing white uPVC double-glazed window. Extensive wardrobes to 1 side with a good degree of storage and hanging space.