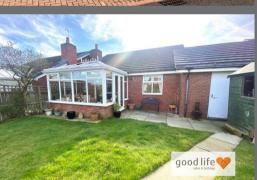

#### CONSERVATORY

Good size rear conservatory

Laminate tile effect flooring, electric radiator, white uPVC double-glazed windows and opaque polycarbonate roof, white uPVC double-glazed doors which leads out to the rear patio and garden.

#### EXTERNALLY

Total area: approx. 92.3 sq. metres (993.1 sq. feet)

Local Authority Gateshead