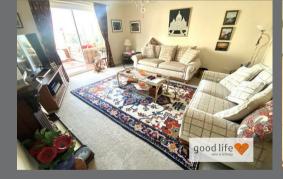

#### LOUNGE

Large rear facing lounge.

Carpet flooring, double radiator, white double-glazed sliding doors leading out to conservatory. This is a large living room which would suit various arrangements of furniture.