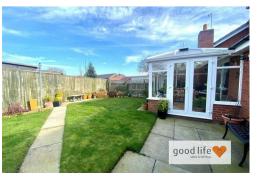

#### CONSERVATORY

Good size rear conservatory

Laminate tile effect flooring, electric radiator, white uPVC double-glazed windows and opaque polycarbonate roof, white uPVC double-glazed doors which leads out to the rear patio and garden.

#### EXTERNALLY

Total area: approx. 92.3 sq. metres (993.1 sq. feet)

Local Authority Gateshead