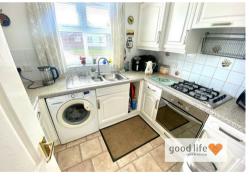

#### KITCHEN

Front facing, well presented with laminate tile flooring, double radiator, white uPVC double-glazed window with views over cul de sac. Fitted kitchen with a range of wall and floor units in a white finish with contrasting laminate work surfaces, stainless steel sink with bowl and a half, single drainer and matching monobloc tap. Integrated electric oven, 4 ring gas hob, space and plumbing for a washing machine, space for tall fridge/freezer. Recessed lights to ceiling.