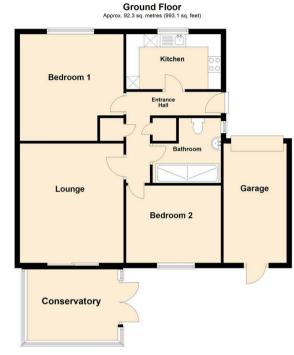

#### ENTRANCE HALL

Entrance via white uPVC double-glazed door. Carpet flooring, radiator concealed behind cover. Doors leading off all on one level to the kitchen, bathroom, 2 bedrooms and lounge. 2 built in cupboards providing additional storage.

#### KITCHEN

Front facing, well presented with laminate tile flooring, double radiator, white uPVC double-glazed window with views over cul de sac. Fitted kitchen with a range of wall and floor units in a white finish with contrasting laminate work surfaces, stainless steel sink with bowl and a half, single drainer and matching monobloc tap. Integrated electric oven, 4 ring gas hob, space and plumbing for a washing machine, space for tall fridge/freezer. Recessed lights to ceiling.

#### BEDROOM 1

Good size double bedroom.

Carpet flooring, radiator, front facing white uPVC double-glazed window with views over cul de sac. Ample space for extensive wardrobes etc etc.

#### BATHROOM

Converted to accommodate a large double shower with sliding glass doors providing access into the cubicle, electric shower, toilet with low level cistern, sink with single pedestal and chrome taps. Radiator, white uPVC double-glazed window with privacy glass, uPVC cladding to the walls.

#### **BEDROOM 2**

Measurements do not include depth of wardrobes which would add an additional 2 foot approx. onto the room width.

Carpet flooring, radiator, front facing white uPVC double-glazed window. Extensive wardrobes to 1 side with a good degree of storage and hanging space.

#### LOUNGE

Large rear facing lounge.

Carpet flooring, double radiator, white double-glazed sliding doors leading out to conservatory. This is a large living room which would suit various arrangements of furniture.

#### CONSERVATORY

Good size rear conservatory

Laminate tile effect flooring, electric radiator, white uPVC double-glazed windows and opaque polycarbonate roof, white uPVC double-glazed doors which leads out to the rear patio and garden.

#### GARAGE

Manual roller shutter garage door, electric sockets and lighting, rear pedestrian door leading out to garden.

#### EXTERNALLY

Total area: approx. 92.3 sq. metres (993.1 sq. feet)

Local Authority Gateshead