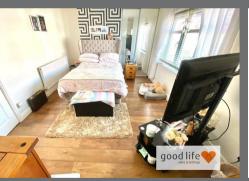

#### **BEDROOM 1**

#### Measurements taken at widest points.

Potential to create a small additional bedroom in this large space, but the current layout comprises laminate wood-effect flooring, radiator, front facing white uPVC double-glazed window. Fitted wardrobes with sliding mirrored doors to one side of the alcove. A point where the bedroom narrows to approx. 5ft 2" wide but there is a built-in cupboard which could be opened up create more space, this smaller area of the bedroom has a front facing white uPVC double-glazed window, large built-in cupboard which goes back another 5ft and 4ft wide.