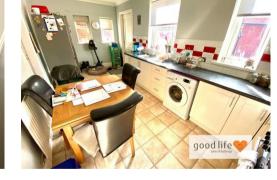

### DINING KITCHEN

#### Measurements taken at widest points.

Laminate tile-effect flooring, radiator, 4 white uPVC double-glazed windows, rear and side facing, external door leading to rear garden and patio. A range of wall and floor units in a white finish with contrasting laminate work surfaces. Range style oven with 5 ring gas hob and multiple ovens, matching extractor and stainless steel splash back. Stainless steel sink with bowl and a half, single drainer and matching Monobloc tap. Space and plumbing for washing machine, space for tall fridge/freezer, cupboard space under the stairs allowing extra storage.