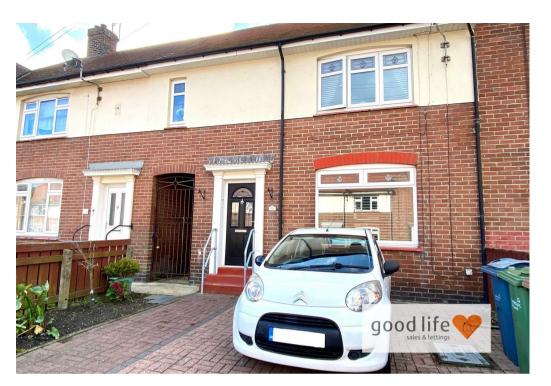

h privacy glass. White toilet with low level cistern, white sink with single pedestal and chrome tap, large corner quadrant shower with electric shower over and separate bath with chrome taps and panel. The walls and ceiling are finished in uPVC cladding and extractor fan within the bathroom.

#### **BEDROOM 2**

#### This is also a double bedroom.

Laminate wood-effect flooring, radiator, rear facing white uPVC double-glazed window, built-in cupboard which houses a modern Combi boiler. Fixed staircase which leads to a loft conversion.

# LOFT ROOM

Carpet flooring, 2 wooden framed double-glazed roof window, recessed lights to ceiling, double radiator. This is a terrific space which is partially divided into 2 rooms interlocking and offers versatility for the new owners.

#### EXTERNALLY











# Local Authority

# Council Tax Band

А



Agents Note: Whilst every care has been taken to prepare these particulars, they are for guidance purposes only. All measurements are approximate and are for general guidance purposes only and whilst every care has been taken to ensure their accuracy, they should not be relied upon and potential buyers/tenants are advised to recheck the measurements





0191 565 6655 info@goodlifehomes.co.uk www.goodlifehomes.co.uk

Good Life Homes - Sale

46 Windsor Terrace Sunderland Tyne and Wear SR2 9QF