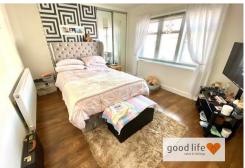

#### **BEDROOM 1**

#### Measurements taken at widest points.

Potential to create a small additional bedroom in this large space, but the current layout comprises laminate wood-effect flooring, radiator, front facing white uPVC double-glazed window. Fitted wardrobes with sliding mirrored doors to one side of the alcove. A point where the bedroom narrows to approx. 5ft 2" wide but there is a built-in cupboard which could be opened up create more space, this smaller area of the bedroom has a front facing white uPVC double-glazed window, large built-in cupboard which goes back another 5ft and 4ft wide.