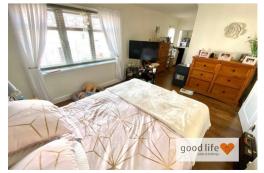

#### **BEDROOM 2**

#### This is also a double bedroom.

Laminate wood-effect flooring, radiator, rear facing white uPVC double-glazed window, built-in cupboard which houses a modern Combi boiler. Fixed staircase which leads to a loft conversion.