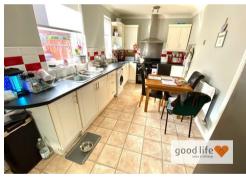

### DINING KITCHEN

#### Measurements taken at widest points.

Laminate tile-effect flooring, radiator, 4 white uPVC double-glazed windows, rear and side facing, external door leading to rear garden and patio. A range of wall and floor units in a white finish with contrasting laminate work surfaces. Range style oven with 5 ring gas hob and multiple ovens, matching extractor and stainless steel splash back. Stainless steel sink with bowl and a half, single drainer and matching Monobloc tap. Space and plumbing for washing machine, space for tall fridge/freezer, cupboard space under the stairs allowing extra storage.