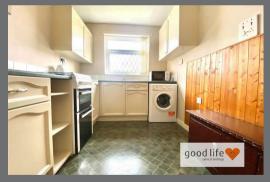

#### KITCHEN

Vinyl tile-effect flooring, front facing white uPVC double-glazed window with views over cul de sac. Fitted kitchen with a range of wall and floor units in a painted finish with contrasting laminate work surfaces. Space and plumbing for a gas cooker, space and plumbing for a washing machine, space tall fridge/freezer. Space for dining table, built-in bench.