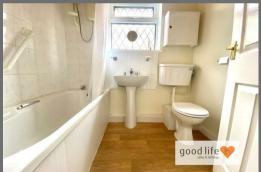

#### **BATHROOM**

Vinyl wood-effect flooring, radiator, side facing white uPVC double-glazed window with privacy glass. White bathroom suite comprising of, toilet with mid level cistern, sink with single pedestal and chrome taps, bath with panel and chrome taps. electric shower over, shower rail and curtain. The walls are finished in a ceramic tile around the sink and bath areas.