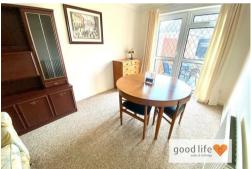

#### BEDROOM 2

Carpet flooring, double radiator, white uPVC double-glazed patio doors leading out to rear patio and garden. This is a versatile room which could be used as a second bedroom or a dining room as can be seen the photos.