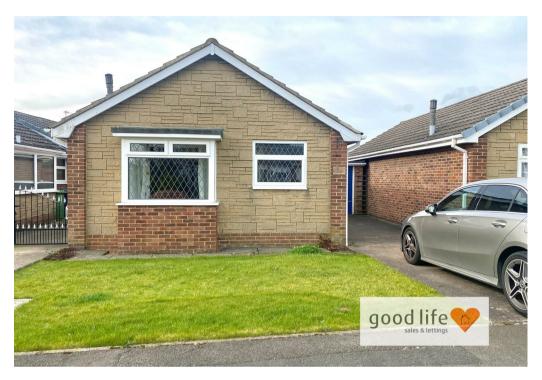

# Fylingdale Drive Sunderland SR3 2YB

#### INTRODUCITON

2 BEDROOM DETACHED BUNGALOW - GARAGE & LONG DRIVEWAY - LOVELY REAR GARDEN PLOT WITH SUNNY ASPECT - GREAT SOUGHT AFTER LOCATION - NO CHAIN  $\dots$ 

#### **EXTERNALLY**

Well maintained front garden situated in a cul de sac with long multi car driveway leading to garage.

The property benefits from a lovely rear garden with large paved patio area, areas laid to lawn and small garden shed. The rear garden benefits from a west facing outlook which means it enjoys sunshine for the majority of the day but particularly afternoon and evening.