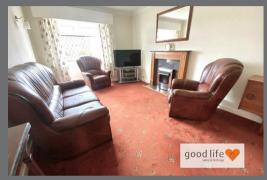

#### LOUNGE/DINING ROOM

Carpet flooring, double radiator, front facing white uPVC double-glazed window with views over cul de sac. Feature fireplace in a wood-effect finish with built-in electric fire.