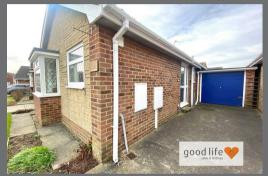

#### ATTACHED GARAGE

Manual up and over garage door, electric sockets and lighting. Access door to the rear leading directly into the rear garden.

#### **EXTERNALLY**

Well maintained front garden situated in a cul de sac with long multi car driveway leading to garage.

The property benefits from a lovely rear garden with large paved patio area, areas laid to lawn and small garden shed. The rear garden benefits from a west facing outlook which means it enjoys sunshine for the majority of the day but particularly afternoon and evening.