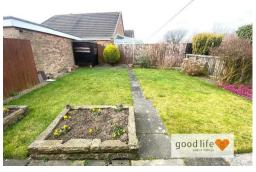

#### **EXTERNALLY**

Well maintained front garden situated in a cul de sac with long multi car driveway leading to garage.

The property benefits from a lovely rear garden with large paved patio area, areas laid to lawn and small garden shed. The rear garden benefits from a west facing outlook which means it enjoys sunshine for the majority of the day but particularly afternoon and evening.