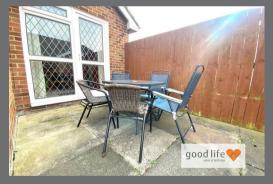

#### **EXTERNALLY**

Well maintained front garden situated in a cul de sac with long multi car driveway leading to garage.

The property benefits from a lovely rear garden with large paved patio area, areas laid to lawn and small garden shed. The rear garden benefits from a west facing outlook which means it enjoys sunshine for the majority of the day but particularly afternoon and evening.