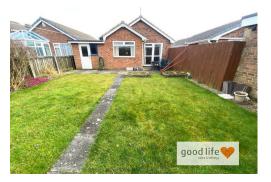

#### **EXTERNALLY**

Well maintained front garden situated in a cul de sac with long multi car driveway leading to garage.

The property benefits from a lovely rear garden with large paved patio area, areas laid to lawn and small garden shed. The rear garden benefits from a west facing outlook which means it enjoys sunshine for the majority of the day but particularly afternoon and evening.