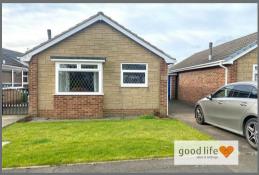

# Fylingdale Drive Sunderland SR3 2YB

#### INTRODUCITON

2 BEDROOM DETACHED BUNGALOW - GARAGE & LONG DRIVEWAY - LOVELY REAR GARDEN PLOT WITH SUNNY ASPECT - GREAT SOUGHT AFTER LOCATION - NO CHAIN  $\dots$ 

#### **EXTERNALLY**

Well maintained front garden situated in a cul de sac with long multi car driveway leading to garage.

The property benefits from a lovely rear garden with large paved patio area, areas laid to lawn and small garden shed. The rear garden benefits from a west facing outlook which means it enjoys sunshine for the majority of the day but particularly afternoon and evening.