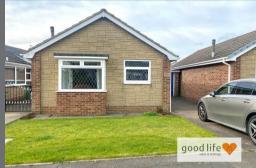

# Fylingdale Drive Sunderland SR3 2YB

#### INTRODUCITON

2 BEDROOM DETACHED BUNGALOW - GARAGE & LONG DRIVEWAY - LOVELY REAR GARDEN PLOT WITH SUNNY ASPECT - GREAT SOUGHT AFTER LOCATION - NO CHAIN  $\dots$ 

#### **EXTERNALLY**

Well maintained front garden situated in a cul de sac with long multi car driveway leading to garage.

The property benefits from a lovely rear garden with large paved patio area, areas laid to lawn and small garden shed. The rear garden benefits from a west facing outlook which means it enjoys sunshine for the majority of the day but particularly afternoon and evening.