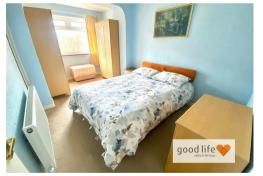

#### BEDROOM 1

Carpet flooring, radiator, rear facing white uPVC double-glazed window with views over the garden. This is a good size double.

#### BEDROOM 2

Carpet flooring, double radiator, white uPVC double-glazed patio doors leading out to rear patio and garden. This is a versatile room which could be used as a second bedroom or a dining room as can be seen the photos.