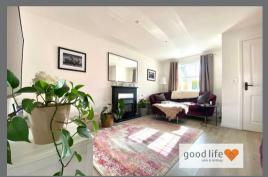

#### LOUNGE

Vinyl wood-effect flooring, 2 radiators, front facing white uPVC double-glazed window, side facing white uPVC double-glazed window, open plan staircase to first floor landing, recessed lights to ceiling, wall mounted thermostat for the central heating system. This is a lovely size lounge which is large enough to accommodate most arrangements of furniture. Door leading off to dining kitchen.