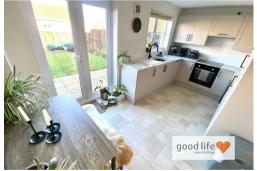

#### DINING KITCHEN

Laminate tile-effect flooring, radiator, rear facing white uPVC double-glazed window and white uPVC double-glazed patio doors with views over the rear garden and patio and leading out to the rear garden and patio. Recently installed fitted kitchen with a range of very stylish units in a grey finish with black handle and complementary laminate work surfaces. Integrated electric oven, 4 ring gas hob (both Bosch appliances) stylish quartz style sink with black Monobloc tap. Integrated wine cooler, integrated fridge/freezer, Integrated dishwasher and integrated washing machine. All in all, this is an absolutely superb modern kitchen of great quality and design. There is ample space to one side of the dining kitchen for a dining table and chairs as can be seen in the photographs. Large under stairs cupboard additional useful storage.