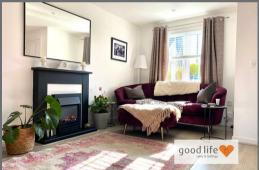

#### LOUNGE

Vinyl wood-effect flooring, 2 radiators, front facing white uPVC double-glazed window, side facing white uPVC double-glazed window, open plan staircase to first floor landing, recessed lights to ceiling, wall mounted thermostat for the central heating system. This is a lovely size lounge which is large enough to accommodate most arrangements of furniture. Door leading off to dining kitchen.