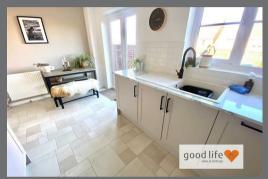

#### DINING KITCHEN

Laminate tile-effect flooring, radiator, rear facing white uPVC double-glazed window and white uPVC double-glazed patio doors with views over the rear garden and patio and leading out to the rear garden and patio. Recently installed fitted kitchen with a range of very stylish units in a grey finish with black handle and complementary laminate work surfaces. Integrated electric oven, 4 ring gas hob (both Bosch appliances) stylish quartz style sink with black Monobloc tap. Integrated wine cooler, integrated fridge/freezer, Integrated dishwasher and integrated washing machine. All in all, this is an absolutely superb modern kitchen of great quality and design. There is ample space to one side of the dining kitchen for a dining table and chairs as can be seen in the photographs. Large under stairs cupboard additional useful storage.