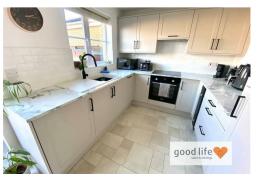

#### DINING KITCHEN

Laminate tile-effect flooring, radiator, rear facing white uPVC double-glazed window and white uPVC double-glazed patio doors with views over the rear garden and patio and leading out to the rear garden and patio. Recently installed fitted kitchen with a range of very stylish units in a grey finish with black handle and complementary laminate work surfaces. Integrated electric oven, 4 ring gas hob (both Bosch appliances) stylish quartz style sink with black Monobloc tap. Integrated wine cooler, integrated fridge/freezer, Integrated dishwasher and integrated washing machine. All in all, this is an absolutely superb modern kitchen of great quality and design. There is ample space to one side of the dining kitchen for a dining table and chairs as can be seen in the photographs. Large under stairs cupboard additional useful storage.