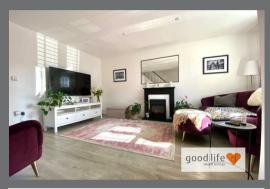

#### LOUNGE

Vinyl wood-effect flooring, 2 radiators, front facing white uPVC double-glazed window, side facing white uPVC double-glazed window, open plan staircase to first floor landing, recessed lights to ceiling, wall mounted thermostat for the central heating system. This is a lovely size lounge which is large enough to accommodate most arrangements of furniture. Door leading off to dining kitchen.