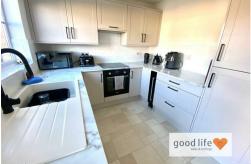

#### DINING KITCHEN

Laminate tile-effect flooring, radiator, rear facing white uPVC double-glazed window and white uPVC double-glazed patio doors with views over the rear garden and patio and leading out to the rear garden and patio. Recently installed fitted kitchen with a range of very stylish units in a grey finish with black handle and complementary laminate work surfaces. Integrated electric oven, 4 ring gas hob (both Bosch appliances) stylish quartz style sink with black Monobloc tap. Integrated wine cooler, integrated fridge/freezer, Integrated dishwasher and integrated washing machine. All in all, this is an absolutely superb modern kitchen of great quality and design. There is ample space to one side of the dining kitchen for a dining table and chairs as can be seen in the photographs. Large under stairs cupboard additional useful storage.