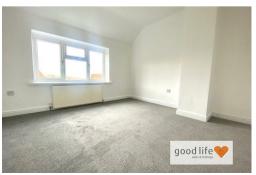

#### **BEDROOM 2**

Newly laid carpet flooring, radiator, rear facing white uPVC double-glazed window. This is a good size double bedroom.