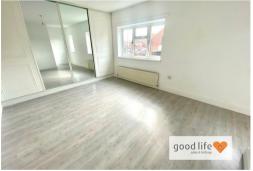

#### **BEDROOM 1**

Laminate wood-effect flooring, radiator, 2 front facing white uPVC double-glazed windows, built-in cupboard providing storage. Fitted wardrobes to 1 wall with sliding doors. This is a large double bedroom and is often converted into 2 rooms creating a 3 bedroom house, utilising the rear double bedroom as the principal bedroom.