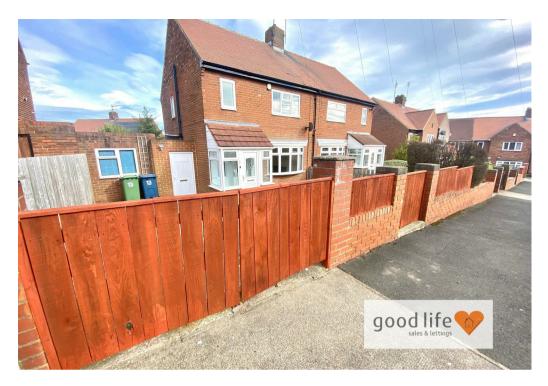

#### EXTERNALLY

Driveway parking for at least 1 vehicle, well maintained front garden.

The property has a pleasant rear garden with lovely raised decked patio and lawn with privet hedging to 3 sides providing some privacy, external outhouse and buildings providing useful storage.