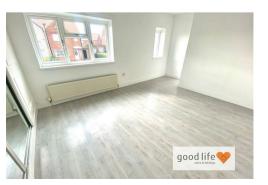

#### **BEDROOM 1**

Laminate wood-effect flooring, radiator, 2 front facing white uPVC double-glazed windows, built-in cupboard providing storage. Fitted wardrobes to 1 wall with sliding doors. This is a large double bedroom and is often converted into 2 rooms creating a 3 bedroom house, utilising the rear double bedroom as the principal bedroom.

#### **BEDROOM 2**

Newly laid carpet flooring, radiator, rear facing white uPVC double-glazed window. This is a good size double bedroom.