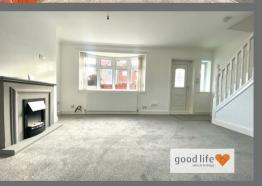

#### LOUNGE

#### A lovely large lounge space.

Carpet flooring just about to be laid, radiator, front facing white uPVC double-glazed window. Feature fire surround in a painted finish with electric fire, open plan staircase, under stairs cupboard providing some storage. Double open door leading off to dining room.