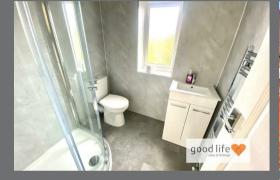

#### BATHROOM

Recently renovated with stylish wall panelling and flooring, white toilet with low level cistern, large walk-in corner quadrant shower with shower fed form the main hot water system, sink built into vanity unit with chrome tap. Rear facing white uPVC double-glazed window with privacy glass, extractor fan, chrome towel hearer style radiator.