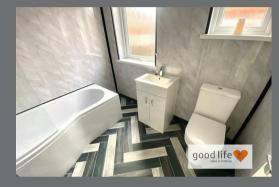

#### BATHROOM

Viny wood-effect flooring, chrome towel heater style radiators, 2 rear facing white uPVC double-glazed windows with privacy glass. White toilet with low level cistern, white sink built into vanity unit with chrome tap, curved bath with matching glass shower screen, chrome taps, and separate shower fed from the main hot water system. The walls are ceiling are finished in uPVC cladding with recessed lights to ceiling.