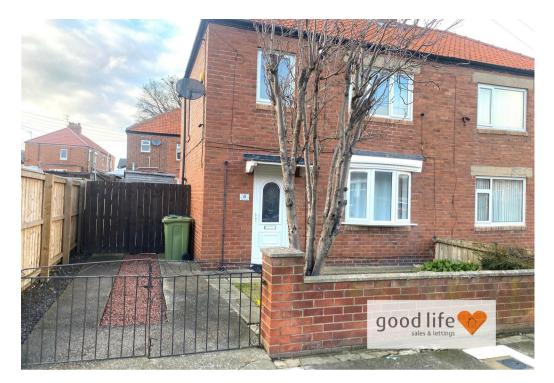

#### EXTERNALLY

Potential for a driveway although there is not a dropped kerb on the main road to access the property, there are gates. Well maintained front garden, potential to extend a driveway further to the rear of the property or even possibly build a garage in the future.

The rear garden which enjoys a general westerly aspect and has potential for further landscaping.

Local Authority Sunderland