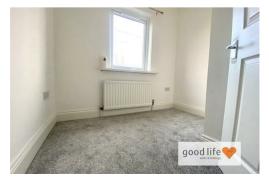

#### **BEDROOM 3**

The room is L-shaped and measurements taken at widest points Large enough to accommodate a single bed or would make a great home office. Carpet flooring, radiator, front facing white uPVC double-glazed window.