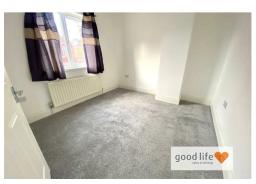

#### **BEDROOM 1**

This is a double bedroom. Carpet flooring, radiator, front facing white uPVC double-glazed window.

#### **BEDROOM 2**

Carpet flooring, radiator, rear facing white uPVC double-glazed window. This is a double bedroom.