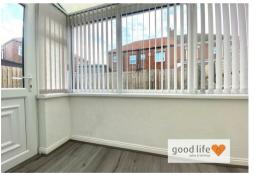

#### REAR PORCH/CONSERVATORY

Lean to poly-carbonate roof, white uPVC double-glazed windows and white uPVC double-glazed door leading out to rear garden, radiator fed from the main central heating system. The lean too/conservatory is large enough to enjoy a seated or breakfast area and will catch the afternoon/evening sun.