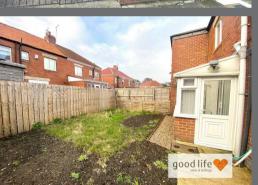

#### EXTERNALLY

Potential for a driveway although there is not a dropped kerb on the main road to access the property, there are gates. Well maintained front garden, potential to extend a driveway further to the rear of the property or even possibly build a garage in the future.

The rear garden which enjoys a general westerly aspect and has potential for further landscaping.

Local Authority Sunderland