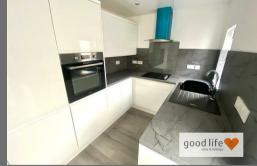

### DINING KITCHEN

Laminate wood-effect flooring, radiator, modern fitted kitchen with a range of wall and floor units in a white high gloss finish, integrated fridge/freezer, integrated washing machine, integrated electric oven, integrated 4 ring ceramic hob with designer style extractor fan and glass splash back. Quartz style sink with Monobloc tap. Front facing white uPVC double-glazed window, white uPVC double-glazed sliding doors leading out onto rear porch/conservatory.