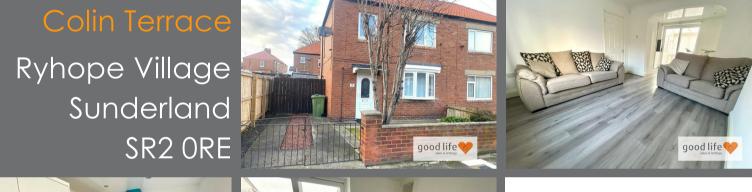

# Colin Terrace £165,000

#### LOUNGE

A good size lounge. Laminate wood-effect flooring, radiator, front facing white uPVC double-glazed window. Open plan archway leading to dining kitchen.

#### EXTERNALLY

Potential for a driveway although there is not a dropped kerb on the main road to access the property, there are gates. Well maintained front garden, potential to extend a driveway further to the rear of the property or even possibly build a garage in the future.