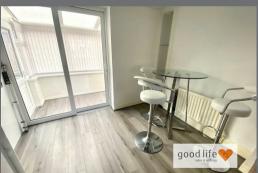

#### REAR PORCH/CONSERVATORY

Lean to poly-carbonate roof, white uPVC double-glazed windows and white uPVC double-glazed door leading out to rear garden, radiator fed from the main central heating system. The lean too/conservatory is large enough to enjoy a seated or breakfast area and will catch the afternoon/evening sun.