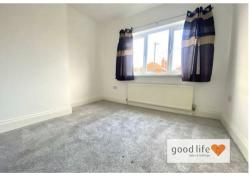

#### **BEDROOM 1**

This is a double bedroom. Carpet flooring, radiator, front facing white uPVC double-glazed window.

#### **BEDROOM 2**

Carpet flooring, radiator, rear facing white uPVC double-glazed window. This is a double bedroom.