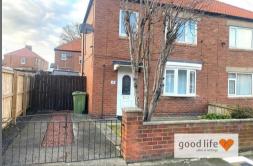

#### EXTERNALLY

Potential for a driveway although there is not a dropped kerb on the main road to access the property, there are gates. Well maintained front garden, potential to extend a driveway further to the rear of the property or even possibly build a garage in the future.