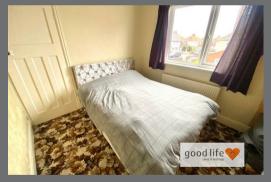

## BEDROOM 1

Carpet flooring, radiator, rear facing white uPVC double-glazed window. This is a double bedroom.

## BEDROOM 2

This is also a large double bedroom

Carpet flooring, radiator, front facing white uPVC double-glazed window.

## BEDROOM 3

Single bedroom

Carpet flooring, radiator, front facing white uPVC double-glazed window.

Local Authority
Sunderland

Council Tax Band

Agents Note: Whilst every care has been taken to prepare these particulars, they are for guidance purposes only. All measurements are approximate and are for general guidance purposes only and whilst every care has been taken to ensure their accuracy, they should not be relied upon and potential buyers/tenants are advised to recheck the measurements