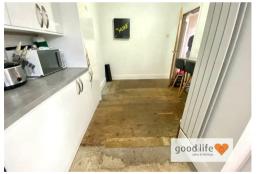

## KITCHEN/DINING ROOM

Part of an extension to the original property, no floor coverings, 3 white uPVC double-glazed windows. Recent fitted kitchen with a range of wall and floor units in a white high gloss finish with stylish laminate work surfaces, integrated electric oven, 4 ring ceramic hob, feature extractor chimney in stainless steel finish, granite style sink with single bowl, single drainer and Monobloc tap. Space and plumbing washing machine, breakfast bar bench and vertical radiator, uPVC double-glazed door leading out to rear conservatory porch utility.