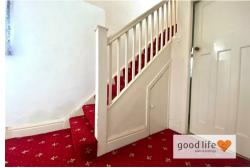

#### ENTRANCE HALL

Carpet flooring, radiator, side facing white uPVC double-glazed window, carpeted stairs to first floor landing. Doors leading off to the bathroom, dining kitchen and lounge.

#### LANDING

.arge built-in cupboard, 3 doors leading off to bedrooms