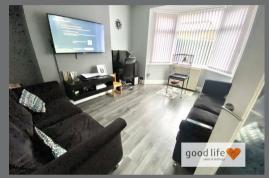

#### LOUNGE

Laminate wood-effect flooring, double radiator, front facing white uPVC double-glazed bay window.