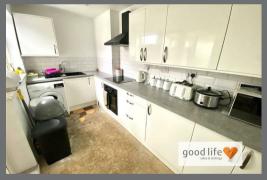

## KITCHEN/DINING ROOM

Part of an extension to the original property, no floor coverings, 3 white uPVC double-glazed windows. Recent fitted kitchen with a range of wall and floor units in a white high gloss finish with stylish laminate work surfaces, integrated electric oven, 4 ring ceramic hob, feature extractor chimney in stainless steel finish, granite style sink with single bowl, single drainer and Monobloc tap. Space and plumbing washing machine, breakfast bar bench and vertical radiator, uPVC double-glazed door leading out to rear conservatory porch utility.