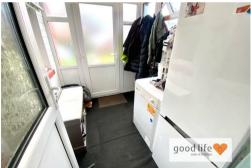

## REAR CONSERVATORY, PORCH, UTILITY

Operating by the current owners as a laundry room, carpet flooring, space for double-fridge/freezer, space for tumble dryer, uPVC double-glazed window, poly-carbonate roof and white uPVC double-glazed door leading out rear garden.