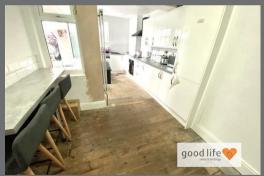

## KITCHEN/DINING ROOM

Part of an extension to the original property, no floor coverings, 3 white uPVC double-glazed windows. Recent fitted kitchen with a range of wall and floor units in a white high gloss finish with stylish laminate work surfaces, integrated electric oven, 4 ring ceramic hob, feature extractor chimney in stainless steel finish, granite style sink with single bowl, single drainer and Monobloc tap. Space and plumbing washing machine, breakfast bar bench and vertical radiator, uPVC double-glazed door leading out to rear conservatory porch utility.