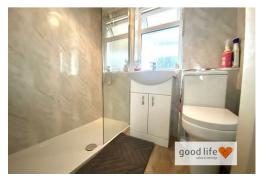

#### BATHROOM

Vinyl tile-effect flooring, radiator, toilet with low level cistern, sink built into vanity with chrome tap, double walk-in shower cubicle with fixed glass shower screen, water fall shower and separate hand held shower. The walls are finished in uPVC cladding, white uPVC double-glazed window facing out onto conservatory. The bathroom has not long been renovated.