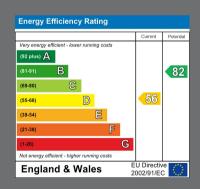

## BEDROOM 3

Single bedroom

Carpet flooring, radiator, front facing white uPVC double-glazed window.

Local Authority
Sunderland

Council Tax Band

Agents Note: Whilst every care has been taken to prepare these particulars, they are for guidance purposes only. All measurements are approximate and are for general guidance purposes only and whilst every care has been taken to ensure their accuracy, they should not be relied upon and potential buyers/tenants are advised to recheck the measurements