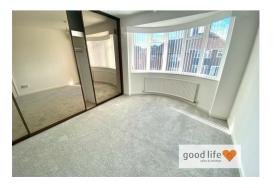

### BEDROOM 1

Measurements taken at widest points but does not include depth of fitted wardrobes.

Carpet flooring, radiator, front facing white uPVC double-glazed window. Extensive fitted wardrobes to 1 wall with sliding mirrored doors providing a good degree of storage and hanging space. This is a good size double bedroom.

#### BEDROOM 2

Carpet flooring, radiator, rear facing white uPVC double-glazed window. Extensive fitted wardrobes to 1 wall providing a good degree of storage and hanging space with mirrored sliding doors.