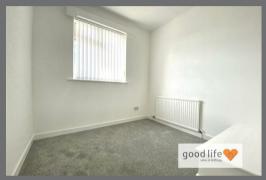

# BEDROOM 3

Carpet flooring, radiator, front facing white uPVC double-glazed window. This is a good size single bedroom.