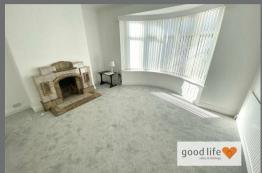

#### **RECEPTION ROOM 1**

Carpet flooring, radiator, front facing white uPVC double-glazed bay window. Fireplace in a painted finish.