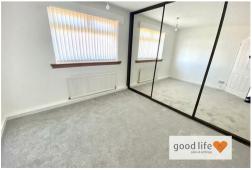

### BEDROOM 1

Measurements taken at widest points but does not include depth of fitted wardrobes.

Carpet flooring, radiator, front facing white uPVC double-glazed window. Extensive fitted wardrobes to 1 wall with sliding mirrored doors providing a good degree of storage and hanging space. This is a good size double bedroom.

#### BEDROOM 2

Carpet flooring, radiator, rear facing white uPVC double-glazed window. Extensive fitted wardrobes to 1 wall providing a good degree of storage and hanging space with mirrored sliding doors.