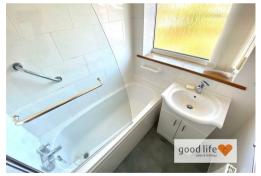

#### w c

Tiled flooring, tiled walls, toilet with low level cistern, rear facing white uPVC double-glazed window with privacy glass. Loft hatch.

Local Authority
Sunderland

Council Tax Band

Agents Note: Whilst every care has been taken to prepare these particulars, they are for guidance purposes only. All measurements are approximate and are for general guidance purposes only and whilst every care has been taken to ensure their accuracy, they should not be relied upon and potential buyers/tenants are advised to recheck the measurements