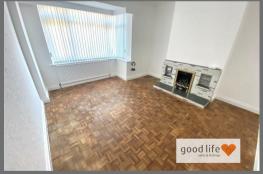

# **RECEPTION ROOM 2**

Vinyl wood-effect flooring, radiator, white uPVC double-glazed bay window facing out onto rear garden. Fireplace with coal-effect gas fire.