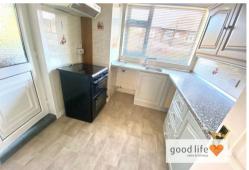

# KITCHEN

Vinyl flooring, radiator, rear facing white uPVC double-glazed window with views over garden. Fitted kitchen with a range of wall and floor units in a grey finish, space and plumbing for washing machine, space for tall fridge/freezer, under bench space for additional appliance, stainless steel sink with single drainer, single bowl and Monobloc tap. Built-in cupboard providing some additional shelving. UPVC double-glazed door leading to rear porch.