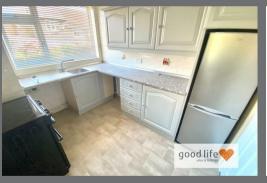

# KITCHEN

Vinyl flooring, radiator, rear facing white uPVC double-glazed window with views over garden. Fitted kitchen with a range of wall and floor units in a grey finish, space and plumbing for washing machine, space for tall fridge/freezer, under bench space for additional appliance, stainless steel sink with single drainer, single bowl and Monobloc tap. Built-in cupboard providing some additional shelving. UPVC double-glazed door leading to rear porch.