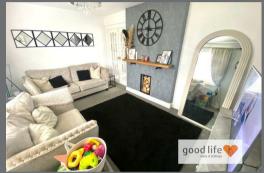

#### LOUNGE

Measurements taken at widest points.

Carpet flooring, radiator, front facing white uPVC single-glazed window. Door leading off to entrance hall, double doors leading into the dining kitchen.