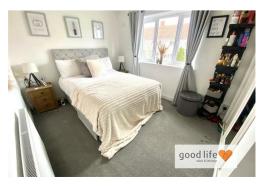

#### BEDROOM 1

Carpet flooring, radiator, rear facing white uPVC double-glazed window. This is a good size double bedroom.

#### BEDROOM 2

Carpet flooring, double radiator, front facing white uPVC double-glazed window. Built-in cupboard providing some storage. This is also a double bedroom.

# BEDROOM 3

Carpet flooring, radiator, front facing white uPVC double-glazed window. Built-in cupboard providing some storage.