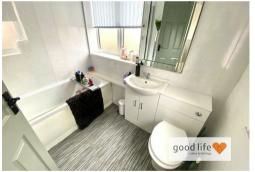

#### BATHROOM

Vinyl flooring, chrome towel heater style radiator, 2 white uPVC double-glazed windows 1 side and 1 rear facing with privacy glass. White bathroom suite comprising of toilet with concealed cistern and push button flush, sink built into vanity unit with chrome tap, bath with panel, glass shower screen over and shower fed from the main hot water system. The walls are finished in uPVC cladding around the bath, sink and WC areas.