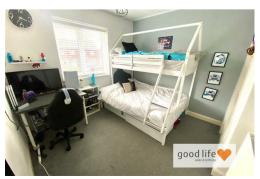

#### BEDROOM 2

Carpet flooring, double radiator, front facing white uPVC double-glazed window. Built-in cupboard providing some storage. This is also a double bedroom.

# BEDROOM 3

Carpet flooring, radiator, front facing white uPVC double-glazed window. Built-in cupboard providing some storage.