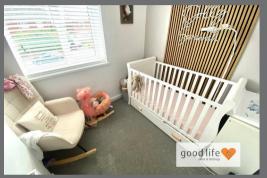

#### BEDROOM 1

Carpet flooring, radiator, rear facing white uPVC double-glazed window. This is a good size double bedroom.