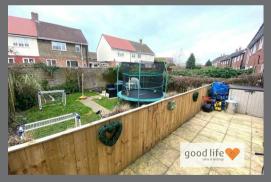

# EXTERNALLY

Drop kerb with driveway parking for at least 1 vehicle, well maintained front garden, privet hedging leading to front

Local Authority
Sunderland

Council Tax Band

Agents Note: Whilst every care has been taken to prepare these particulars, they are for guidance purposes only. All measurements are approximate and are for general guidance purposes only and whilst every care has been taken to ensure their accuracy, they should not be relied upon and potential buyers/tenants are advised to recheck the measurements