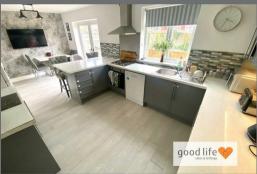

# DINING KITCHEN

Laminate wood-effect flooring, radiator, white uPVC double-glazed patio doors leading out to rear garden, rear facing white uPVC double-glazed window. Modern fitted kitchen with a range of wall and floor units in a grey finish with contrasting laminate wood-effect work surface including breakfast bar return which allows space for informal dining. Ample space at one end of the kitchen dining room for separate table and chairs if required. Stainless steel sink with single bowl, single drainer and matching Monobloc tap, integrated electric oven, 4 ring gas hob, feature extractor chimney in stainless steel finish and matching splash back, space for tall fridge/freezer. Additional double radiator, partially-glazed door leading off to entrance hall, door leading off to separate utility space.