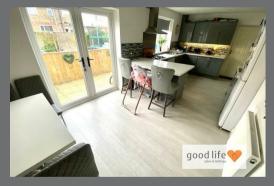

# DINING KITCHEN

Laminate wood-effect flooring, radiator, white uPVC double-glazed patio doors leading out to rear garden, rear facing white uPVC double-glazed window. Modern fitted kitchen with a range of wall and floor units in a grey finish with contrasting laminate wood-effect work surface including breakfast bar return which allows space for informal dining. Ample space at one end of the kitchen dining room for separate table and chairs if required. Stainless steel sink with single bowl, single drainer and matching Monobloc tap, integrated electric oven, 4 ring gas hob, feature extractor chimney in stainless steel finish and matching splash back, space for tall fridge/freezer. Additional double radiator, partially-glazed door leading off to entrance hall, door leading off to separate utility space.