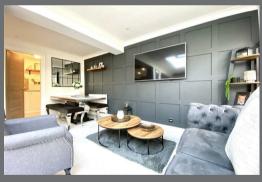

#### KITCHEN/DINING/LOUNGE

Superb extended open space comprising; kitchen/dining/lounge areas with fabulous lantern light roof allowing lots of light to flood into the space. 2 white uPVC double-glazed windows looking out to the rear garden and white uPVC double-glazed patio doors leading out to the rear garden. The floor is finished in a light stone-effect tile with light grey kitchen units and marble-effect laminate wood-effect work surfaces. Integrated dishwasher, integrated electric oven situated at waist height for convenience. 4 ring gas hob and feature extractor chimney in stainless steel finish with glass splash back. Granite style sink with single bowl, single drainer and chrome Monobloc tap. New boiler concealed within cupboard. 2 large double radiators plus designer flat panel radiator providing heat to the space. Feature panelled wall providing a lovely focal point with electric sockets suitable for flat screen TV. LED recessed lights to ceiling. Large breakfast bar for informal dining. This is a stunning space by any standard and really must be seen to be appreciated, door leading off to utility room.