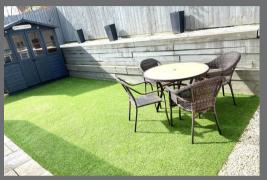

#### KITCHEN/DINING/LOUNGE

Superb extended open space comprising; kitchen/dining/lounge areas with fabulous lantern light roof allowing lots of light to flood into the space. 2 white uPVC double-glazed windows looking out to the rear garden and white uPVC double-glazed patio doors leading out to the rear garden. The floor is finished in a light stone-effect tile with light grey kitchen units and marble-effect laminate wood-effect work surfaces. Integrated dishwasher, integrated electric oven situated at waist height for convenience. 4 ring gas hob and feature extractor chimney in stainless steel finish with glass splash back. Granite style sink with single bowl, single drainer and chrome Monobloc tap. New boiler concealed within cupboard. 2 large double radiators plus designer flat panel radiator providing heat to the space. Feature panelled wall providing a lovely focal point with electric sockets suitable for flat screen TV. LED recessed lights to ceiling. Large breakfast bar for informal dining. This is a stunning space by any standard and really must be seen to be appreciated, door leading off to utility room.