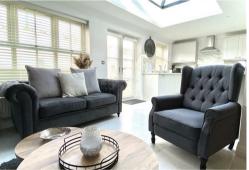

#### LOUNGE

Carpet flooring, 2 radiators front and rear, front facing white uPVC double-glazed window, open plan staircase leading to first floor landing. Superb feature fire surround in white finish with log-effect electric fire. Recessed lights to ceiling. Double doors leading through to kitchen/dining/lounge extension.

#### KITCHEN/DINING/LOUNGE

Superb extended open space comprising; kitchen/dining/lounge areas with fabulous lantern light roof allowing lots of light to flood into the space. 2 white uPVC double-glazed windows looking out to the rear garden and white uPVC double-glazed patio doors leading out to the rear garden. The floor is finished in a light stone-effect tile with light grey kitchen units and marble-effect laminate wood-effect work surfaces. Integrated dishwasher, integrated electric oven situated at waist height for convenience. 4 ring gas hob and feature extractor chimney in stainless steel finish with glass splash back. Granite style sink with single bowl, single drainer and chrome Monobloc tap. New boiler concealed within cupboard. 2 large double radiators plus designer flat panel radiator providing heat to the space. Feature panelled wall providing a lovely focal point with electric sockets suitable for flat screen TV. LED recessed lights to ceiling. Large breakfast bar for informal dining. This is a stunning space by any standard and really must be seen to be appreciated, door leading off to utility room.