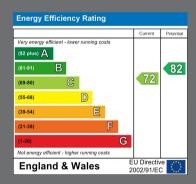

#### KITCHEN/DINING/LOUNGE

Superb extended open space comprising; kitchen/dining/lounge areas with fabulous lantern light roof allowing lots of light to flood into the space. 2 white uPVC double-glazed windows looking out to the rear garden and white uPVC double-glazed patio doors leading out to the rear garden. The floor is finished in a light stone-effect tile with light grey kitchen units and marble-effect laminate wood-effect work surfaces. Integrated dishwasher, integrated electric oven situated at waist height for convenience. 4 ring gas hob and feature extractor chimney in stainless steel finish with glass splash back. Granite style sink with single bowl, single drainer and chrome Monobloc tap. New boiler concealed within cupboard. 2 large double radiators plus designer flat panel radiator providing heat to the space. Feature panelled wall providing a lovely focal point with electric sockets suitable for flat screen TV. LED recessed lights to ceiling. Large breakfast bar for informal dining. This is a stunning space by any standard and really must be seen to be appreciated, door leading off to utility room.