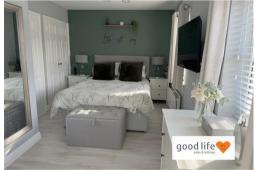

#### MASTER BEDROOM

Laminate wood-effect flooring, double radiator, 2 rear facing white uPVC double-glazed windows with pleasant views. 2 double built-in wardrobes providing a good degree of storage and hanging space. Door leading off to en suite.