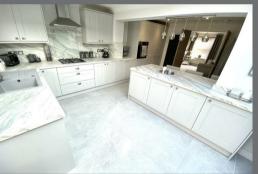

#### KITCHEN/DINING/LOUNGE

Superb extended open space comprising; kitchen/dining/lounge areas with fabulous lantern light roof allowing lots of light to flood into the space. 2 white uPVC double-glazed windows looking out to the rear garden and white uPVC double-glazed patio doors leading out to the rear garden. The floor is finished in a light stone-effect tile with light grey kitchen units and marble-effect laminate wood-effect work surfaces. Integrated dishwasher, integrated electric oven situated at waist height for convenience. 4 ring gas hob and feature extractor chimney in stainless steel finish with glass splash back. Granite style sink with single bowl, single drainer and chrome Monobloc tap. New boiler concealed within cupboard. 2 large double radiators plus designer flat panel radiator providing heat to the space. Feature panelled wall providing a lovely focal point with electric sockets suitable for flat screen TV. LED recessed lights to ceiling. Large breakfast bar for informal dining. This is a stunning space by any standard and really must be seen to be appreciated, door leading off to utility room.