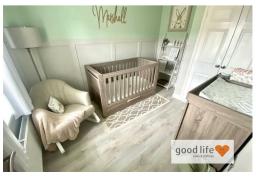

#### FIRST FLOOR LANDING

Front facing white uPVC double-glazed window, radiator concealed behind cover, built-in cupboard providing additional storage, 4 doors leading off, 3 to bedrooms and 1 to bathroom.

#### MASTER BEDROOM

Laminate wood-effect flooring, double radiator, 2 rear facing white uPVC double-glazed windows with pleasant views. 2 double built-in wardrobes providing a good degree of storage and hanging space. Door leading off to en suite.