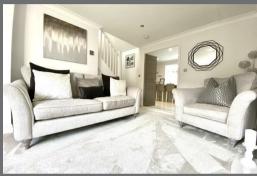

#### LOUNGE

Carpet flooring, 2 radiators front and rear, front facing white uPVC double-glazed window, open plan staircase leading to first floor landing. Superb feature fire surround in white finish with log-effect electric fire. Recessed lights to ceiling. Double doors leading through to kitchen/dining/lounge extension.