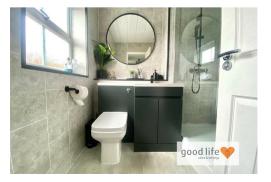

#### EN SUITE

Polished tile flooring, single radiator, rear facing white uPVC double-glazed window. White toilet with low level cistern, white sink with single pedestal and chrome tap, shower cubicle with shower fed from the main hot water system. Recessed lights to ceiling. Built-in mirror.