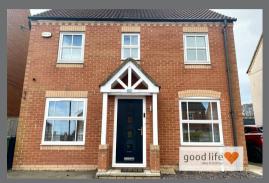

# Beechbrooke

Ryhope Sunderland SR2 ONZ











## Beechbrooke

£265,000

#### INTRODUCTION

STUNNING EXTENDED 3 BED DETACHED HOME WITH FABULOUS REAR EXTENSION MASSIVELY INCREASING FLOOR SPACE & CREATING A WONDERFUL OPEN PLAN REAR COMPRISING DESIGNER KITCHEN, DINING & LOUNGE SPACE

#### **ENTRANCE HALL**

Entrance via GRP double-glazed door. Laminate flooring, doors leading off to WC, lounge, home office.

#### w c

Polished tile flooring, radiator, hand basin with chrome tap, toilet with low level cistern, extractor fan

#### HOME OFFICE

Converted stylishly from the previous garage and benefitting from laminate flooring, feature acoustic panel, UPVC double-glazed window, double radiator.

#### LOUNGE

Carpet flooring, 2 radiators front and rear, front facing white uPVC double-glazed window, open plan staircase leading to fir