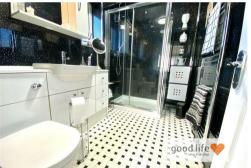

#### w c

Porcelain tile flooring, uPVC cladding to the walls and ceiling, rear facing white uPVC double-glazed window with privacy glass, towel heater style radiator. White toilet with low level cistern, white sink with single pedestal and chrome taps. This would have been the former bathroom to the original property layout.