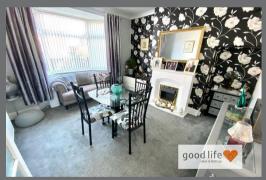

### SECOND LOUNGE

Measurements taken at widest points and into bay.

A lovely size room which would have been the main living room to the property prior to the extension and comprises, carpet flooring, double radiator, front facing white uPVC double-glazed bay window. Attractive fireplace in a white finish with matching hearth and built-in coal effect electric fire.