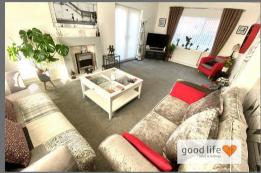

# EXTENDED LOUNGE

Fabulous single storey extension to the side of the property, significantly increasing the original area by over 250 sq ft. This fabulous extension is accessed directly from the entrance hall and comprises, carpet flooring, 2 double radiators, 2 white uPVC double-glazed windows, front and rear facing, and side facing white uPVC double-glazed patio doors leading out to a decked patio and side garden. Feature fireplace is a focal point, but the room itself provides ample space for any combination of furniture if required and is a really is a stunning addition to the original property.