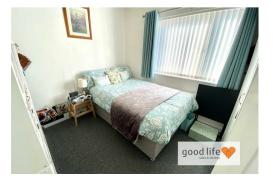

# BEDROOM 1

A lovely large double bedroom.

Carpet flooring, radiator, front facing white uPVC double-glazed window. Fitted bedroom furniture providing a good degree of storage and hanging space.

Local Authority
Sunderland