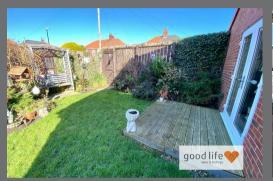

# EXTENDED LOUNGE

Fabulous single storey extension to the side of the property, significantly increasing the original area by over 250 sq ft. This fabulous extension is accessed directly from the entrance hall and comprises, carpet flooring, 2 double radiators, 2 white uPVC double-glazed windows, front and rear facing, and side facing white uPVC double-glazed patio doors leading out to a decked patio and side garden. Feature fireplace is a focal point, but the room itself provides ample space for any combination of furniture if required and is a really is a stunning addition to the original property.