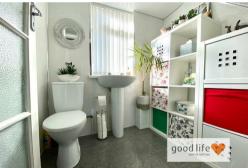

#### w c

Porcelain tile flooring, uPVC cladding to the walls and ceiling, rear facing white uPVC double-glazed window with privacy glass, towel heater style radiator. White toilet with low level cistern, white sink with single pedestal and chrome taps. This would have been the former bathroom to the original property layout.