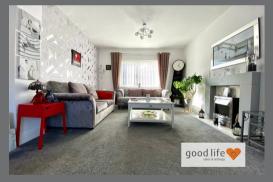

### SECOND LOUNGE

Measurements taken at widest points and into bay.

A lovely size room which would have been the main living room to the property prior to the extension and comprises, carpet flooring, double radiator, front facing white uPVC double-glazed bay window. Attractive fireplace in a white finish with matching hearth and built-in coal effect electric fire.

# EXTENDED LOUNGE

Fabulous single storey extension to the side of the property, significantly increasing the original area by over 250 sq ft. This fabulous extension is accessed directly from the entrance hall and comprises, carpet flooring, 2 double radiators, 2 white uPVC double-glazed windows, front and rear facing, and side facing white uPVC double-glazed patio doors leading out to a decked patio and side garden. Feature fireplace is a focal point, but the room itself provides ample space for any combination of furniture if required and is a really is a stunning addition to the original property.