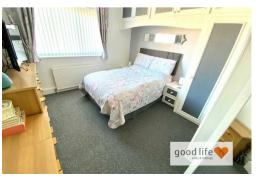

# BEDROOM 1

A lovely large double bedroom.

Carpet flooring, radiator, front facing white uPVC double-glazed window. Fitted bedroom furniture providing a good degree of storage and hanging space.

Local Authority
Sunderland