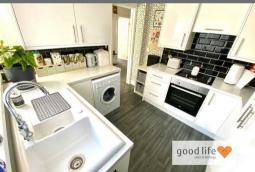

# KITCHEN

Laminate wood-effect flooring, white uPVC double-glazed window with rear facing views over the garden. Lovely ceramic sink with bowl and a half, single drainer and Monobloc tap, recently installed fitted kitchen with a range of wall and floor units in a white finish with complementary laminate work surface. Integrated electric oven, 4 ring ceramic hob and integrated extractor, integrated fridge/freezer, space and plumbing for a washing machine. The kitchen extends another 7ft 8" x 2ft 10" creating a pathway to the an uPVC double-glazed exit door which in turn leads to the rear garden, there is also a radiator in this part of the kitchen.