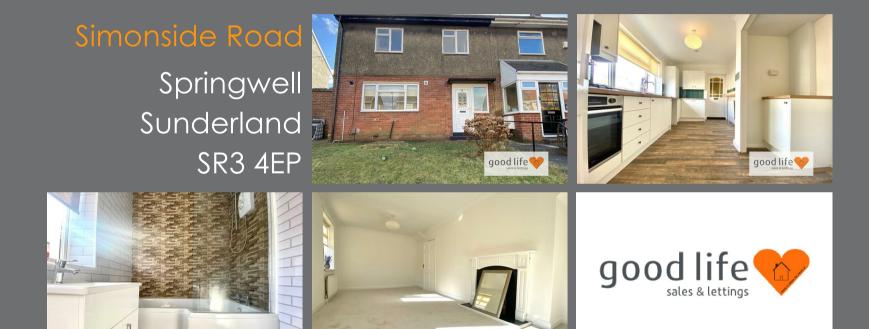

# Simonside Road £152,500

### INTRODUCTION

RECENTLY FULLY RENOVATED LARGER STYLE - 3 BEDROOMS - LOVELY KITCHEN - SEPARATE UTILITY - LARGE REAR FACING DINING / LOUNGE - FABULOUS BATHROOM - NEW QUALITY FLOOR COVERINGS THROUGHOUT - SOUTH FACING REAR GARDEN PLOT - VERY SOUGHT AFTER SPRINGWELL LOCATION - NO CHAIN ...

#### ENTRANCE HALL

Entrance via white uPVC double-glazed door. Carpet flooring, carpeted stairs to first floor landing, under stairs cupboard, radiator, door leading off to lounge, door leading off to kitchen, front facing white uPVC double-glazed window with privacy glass.

#### KITCHEN

Measurements taken at widest points

Laminate wood-effect flooring, double radiator, front facing uPVC single-glazed window. Brand new fitted kitchen with a range of wall and floor units in a light cream finish with stylish wood-effect laminate work surfaces, stainless steel sink situated below the window with single bowl, single drainer and matching Monobloc tap. Integrated electric oven, 4 ring gas hob and integrated extractor, space for tall fridge/freezer, space and plumbing for a washing machine, kitchen cupboard conceals combination boiler. Breakfast bar. Partially-glazed door leading out to utility area.

#### LOUNGE

A superb large lounge space, typical of this style of house. Carpet flooring, fireplace built-in coal-effect gas fire, 2 uPVC single-glazed windows and radiator. The room is rear facing with lovely views over the south facing garden.

#### **BEDROOM 2**

Measurements taken at widest points.

Carpet flooring, double radiator, front facing white uPVC single-glazed window. Large built-in cupboard providing storage and hanging space. This is a double bedroom.