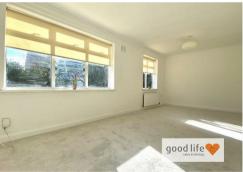

#### LOUNGE

A superb large lounge space, typical of this style of house. Carpet flooring, fireplace built-in coal-effect gas fire, 2 uPVC single-glazed windows and radiator. The room is rear facing with lovely views over the south facing garden.

#### **BEDROOM 1**

Double radiator, rear facing white uPVC single-glazed window. Large built-in cupboard with hanging and storage space.