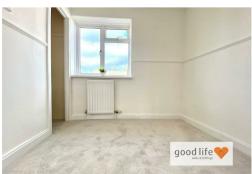

#### **BEDROOM 1**

Double radiator, rear facing white uPVC single-glazed window. Large built-in cupboard with hanging and storage space.

#### **BEDROOM 2**

Measurements taken at widest points.

Carpet flooring, double radiator, front facing white uPVC single-glazed window. Large built-in cupboard providing storage and hanging space. This is a double bedroom.

#### **BEDROOM 3**

Carpet flooring, radiator, front facing white uPVC single-glazed window front facing, large built-in cupboard providing useful storage. This is a good size single bedroom.

Local Authority Sunderland