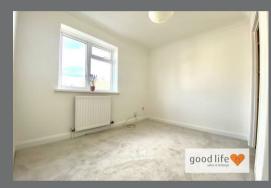

#### **BEDROOM 1**

Double radiator, rear facing white uPVC single-glazed window. Large built-in cupboard with hanging and storage space.

#### **BEDROOM 2**

Measurements taken at widest points.

Carpet flooring, double radiator, front facing white uPVC single-glazed window. Large built-in cupboard providing storage and hanging space. This is a double bedroom.

#### **BEDROOM 3**

Carpet flooring, radiator, front facing white uPVC single-glazed window front facing, large built-in cupboard providing useful storage. This is a good size single bedroom.

Local Authority Sunderland