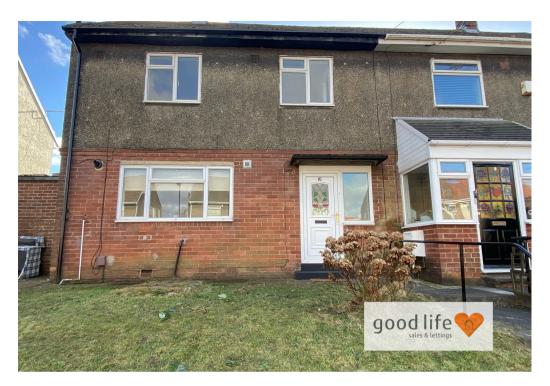

### INTRODUCTION

RECENTLY FULLY RENOVATED LARGER STYLE - 3 BEDROOMS - LOVELY KITCHEN - SEPARATE UTILITY - LARGE REAR FACING DINING / LOUNGE - FABULOUS BATHROOM - NEW QUALITY FLOOR COVERINGS THROUGHOUT - SOUTH FACING REAR GARDEN PLOT - VERY SOUGHT AFTER SPRINGWELL LOCATION - NO CHAIN ...

#### ENTRANCE HALL

Entrance via white uPVC double-glazed door. Carpet flooring, carpeted stairs to first floor landing, under stairs cupboard, radiator, door leading off to lounge, door leading off to kitchen, front facing white uPVC double-glazed window with privacy glass.