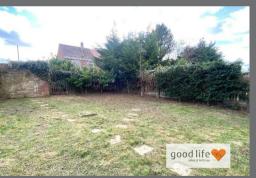

#### LOUNGE

A superb large lounge space, typical of this style of house. Carpet flooring, fireplace built-in coal-effect gas fire, 2 uPVC single-glazed windows and radiator. The room is rear facing with lovely views over the south facing garden.