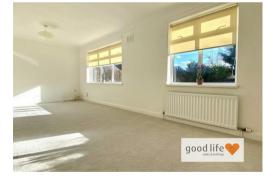

#### LOUNGE

A superb large lounge space, typical of this style of house. Carpet flooring, fireplace built-in coal-effect gas fire, 2 uPVC single-glazed windows and radiator. The room is rear facing with lovely views over the south facing garden.