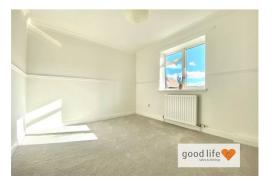

#### **BEDROOM 2**

Measurements taken at widest points.

Carpet flooring, double radiator, front facing white uPVC single-glazed window. Large built-in cupboard providing storage and hanging space. This is a double bedroom.

#### **BEDROOM 3**

Carpet flooring, radiator, front facing white uPVC single-glazed window front facing, large built-in cupboard providing useful storage. This is a good size single bedroom.

Local Authority Sunderland