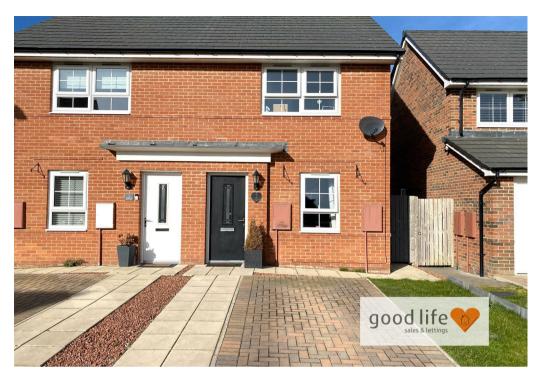

#### EXTERNALLY

Driveway parking for at least 1 possibly more cars with on street parking as well.

To the rear there is an extended paved patio and well-maintained lawn garden. Garden shed to the rear and timber garden room/office which has the benefit of electric sockets and lighting and is insulation which the current vendors use as a home office, this is a great additional facility for someone working from home.