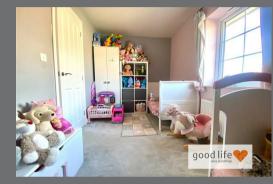

#### BEDROOM 2

This is also a double bedroom. Carpet flooring, radiator, rear facing white uPVC double-glazed window.