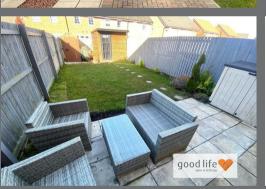

#### EXTERNALLY

Driveway parking for at least 1 possibly more cars with on street parking as well.

To the rear there is an extended paved patio and well-maintained lawn garden. Garden shed to the rear and timber garden room/office which has the benefit of electric sockets and lighting and is insulation which the current vendors use as a home office, this is a great additional facility for someone working from home.