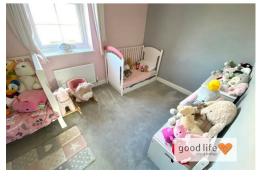

#### BEDROOM 2

This is also a double bedroom. Carpet flooring, radiator, rear facing white uPVC double-glazed window.