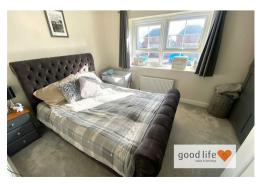

# BEDROOM 1

Carpet flooring, radiator, front facing white uPVC double-glazed window. Built-in cupboard providing additional storage. Recess for freestanding or fitted wardrobes if required.