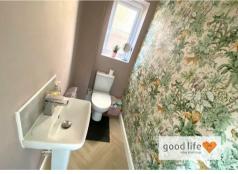

#### KITCHEN/DINING ROOM

Measurements taken at widest points, the room is L-shaped

Large built-in cupboard leading off and separate WC also leading off. Laminate wood-effect flooring, white uPVC double-glazed doors with fixed double-glazed windows either side allowing lots of light into the kitchen/dining room and providing pleasant views over the garden. Modern fitted kitchen with a range of wall and floor units in a light grey high gloss finish with complementary laminate work surface, integrated electric oven, 4 ring gas hob and feature extractor chinney with matching splash back. Stainless steel sink with single bowl, single drainer and Monobloc tap, space and plumbing for a washing machine, space for tall fridge/freezer. Space for table and chairs. The central heating boiler is concealed within a matching kitchen unit.