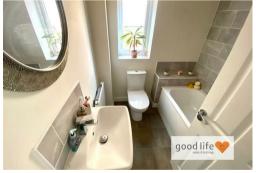

#### BATHROOM

Vinyl tile-effect flooring, radiator, side facing white uPVC double-glazed window with privacy glass, radiator. White bathroom suite comprising of, toilet with low level cistern, sink with single pedestal and chrome tap, bath with alass shower screen over, chrome taps with showerhead attachment. Electric shaving point.