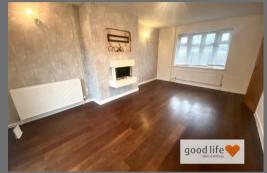

# LOUNGE

Natural wood flooring in oak, 2 radiators, white uPVC double-glazed bow window and white uPVC double-glazed patio doors rear facing with lovely views over the patio and garden. Electric feature fireplace in the chimney breast. The chimney breast is also part prepped with a bracket for flat screen TV. This is a good size lounge which is twoical in this larger style family home