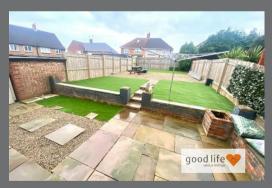

### INTRODUCTION

LARGER STYLE 3 BEDROOM HOME - OPPOSITE HYLTON CASTLE AND GROUNDS - GREAT VIEWS TO FRONT - FABULOUS VERY LARGE REAR GARDEN PLOT WITH SUNNY ASPECT - MODERNISED & WELL PRESENTED INTERNALLY - ALL IN ALL A TERRIFIC HOME IN A GREAT POSITION - NO CHAIN

### KITCHEN

Laminate wood-effect flooring, double radiator, rear facing white uPVC double-glazed window with lovely views over the large garden plot. Modern fitted kitchen with a range of wall and floor units in a medium grey finish in shaker style with wood-effect laminate work surface. Lovey kitchen with matching central island, integrated electric oven, integrated 4 ring ceramic induction hob, integrated extractor, stainless steel sink with bowl and a half, single drainer and matching Monobloc tap. space for American style fridge/freezer, space for washing machine, built-in cupboard leading off which was formally a larder cupboard providing additional useful storage space.