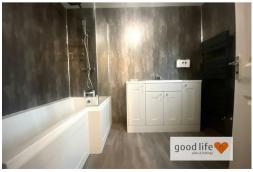

# FIRST FLOOR LANDING

Radiator, white uPVC double-glazed window overlooking the lovely rear garden plot, loft hatch. 4 doors leading off 3 to bedrooms and 1 bathroom.