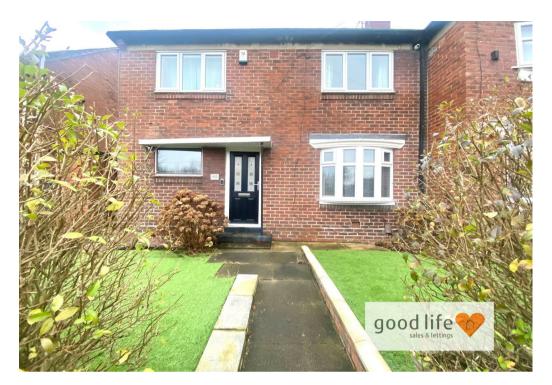

# Craigavon Road Hylton Castle Sunderland SR5 3PB

# Craigavon Road

£135,000

### INTRODUCTION

LARGER STYLE 3 BEDROOM HOME - OPPOSITE HYLTON CASTLE AND GROUNDS - GREAT VIEWS TO FRONT - FABULOUS VERY LARGE REAR GARDEN PLOT WITH SUNNY ASPECT - MODERNISED & WELL PRESENTED INTERNALLY - ALL IN ALL A TERRIFIC HOME IN A GREAT POSITION - NO CHAIN