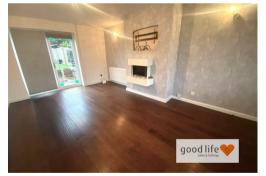

# LOUNGE

Natural wood flooring in oak, 2 radiators, white uPVC double-glazed bow window and white uPVC double-glazed patio doors rear facing with lovely views over the patio and garden. Electric feature fireplace in the chimney breast. The chimney breast is also part prepped with a bracket for flat screen TV. This is a good size lounge which is twoical in this larger style family home