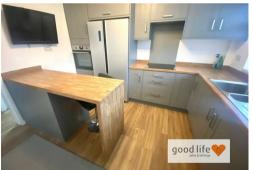

### KITCHEN

Laminate wood-effect flooring, double radiator, rear facing white uPVC double-glazed window with lovely views over the large garden plot. Modern fitted kitchen with a range of wall and floor units in a medium grey finish in shaker style with wood-effect laminate work surface. Lovey kitchen with matching central island, integrated electric oven, integrated 4 ring ceramic induction hob, integrated extractor, stainless steel sink with bowl and a half, single drainer and matching Monobloc tap. space for American style fridge/freezer, space for washing machine, built-in cupboard leading off which was formally a larder cupboard providing additional useful storage space.