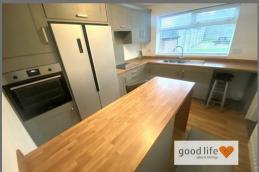

### KITCHEN

Laminate wood-effect flooring, double radiator, rear facing white uPVC double-glazed window with lovely views over the large garden plot. Modern fitted kitchen with a range of wall and floor units in a medium grey finish in shaker style with wood-effect laminate work surface. Lovey kitchen with matching central island, integrated electric oven, integrated 4 ring ceramic induction hob, integrated extractor, stainless steel sink with bowl and a half, single drainer and matching Monobloc tap. space for American style fridge/freezer, space for washing machine, built-in cupboard leading off which was formally a larder cupboard providing additional useful storage space.