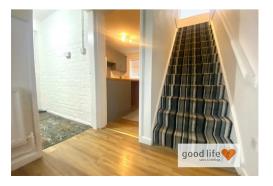

### **ENTRANCE HALL**

Laminate wood-effect flooring, carpeted stairs first floor landing. Door leading off to the lounge, door leading off to the dining kitchen, door leading off to the utility.