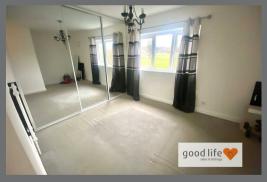

# BEDROOM 1

Carpet flooring, radiator, front facing white uPVC double-glazed widow with fabulous views towards to Hylton castle itself, children's play area, attractive open greenery. This is a good size double bedroom with fitted wardrobes to 1 wall with sliding mirrored doors.

### BEDROOM 2

Laminate wood-effect flooring, radiator, front facing white uPVC double-glazed window with fabulous views towards Hylton castle, children's play area and attractive greenery.

Local Authority
Sunderland