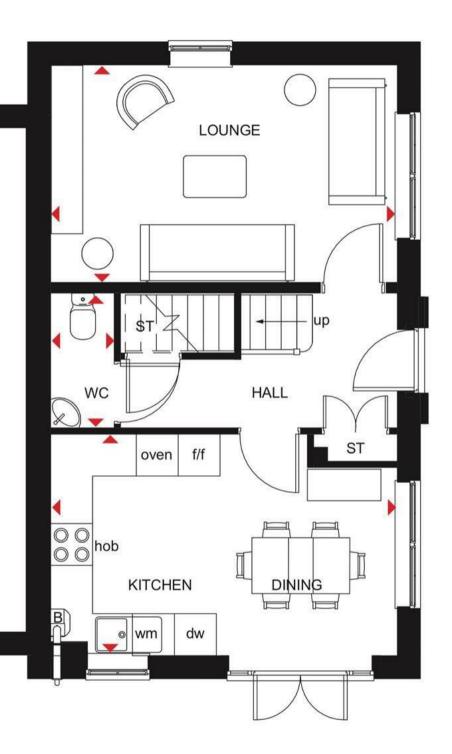

#### **ENTRANCE HALL**

Carpet flooring, carpeted stairs to first floor landing, under stairs cupboard providing some storage, radiator additional double cupboard where there is the meters. Door leading off to WC, door leading off to lounge, doo leading off to kitchen/dining room.

#### w c

Vinyl tile-effect flooring, radiator, extractor fan, recessed lights to ceiling. Toilet with low level cistern, sink with single pedestal and chrome tap.

#### LOUNGE

Measurements taken at widest points. A lovely size lounge. Carpet flooring, 2 radiators, 2 white uPVC doubleglazed windows, front and side facing, allowing lots of light into the space. The room is large and versatile enough to accommodate most arrange of furniture.

#### DINING KITCHEN

A lovely size kitchen/dining room. Vinyl wood-effect flooring, double radiator, 2 white uPVC double-glazed windows, front and rear facing, white uPVC double-glazed patio doors with views over and leading to the rear patio and garden beyond. Modern tasteful kitchen with a range of wall and floor in a light cream finish with contrasting wood-effect laminate work surfaces. Integrated washing machine, integrated dishwasher, integrated electric oven, integrated double fridge/freezer, integrated 4 ring gas has hob with integrated extractor chimney and glass splash back. Stainless steel sink with single bowl, single drainer and matching Monobloc tap positioned beneath a window with views over the garden. Cupboard concealing the central heating boiler. At one side of the dining kitchen is apple space for a dining table and chairs

## FIRST FLOOR LANDING

Loft hatch with pull down ladders and facilities for storage, radiator. 4 doors leading off 3 to bedrooms and 1 to bathroom.