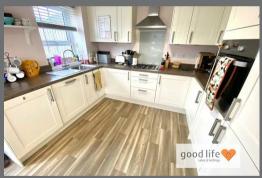

#### DINING KITCHEN

A lovely size kitchen/dining room. Vinyl wood-effect flooring, double radiator, 2 white uPVC double-glazed windows, front and rear facing, white uPVC double-glazed patio doors with views over and leading to the rear patio and garden beyond. Modern tasteful kitchen with a range of wall and floor in a light cream finish with contrasting wood-effect laminate work surfaces. Integrated washing machine, integrated dishwasher, integrated electric oven, integrated double fridge/freezer, integrated 4 ring gas has hob with integrated extractor chimney and glass splash back. Stainless steel sink with single bowl, single drainer and matching Monobloc tap positioned beneath a window with views over the garden. Cupboard concealing the central heating boiler. At one side of the dining kitchen is apple space for a dining table and chairs