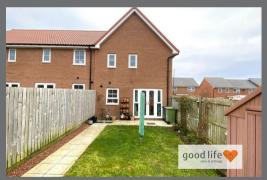

#### DINING KITCHEN

A lovely size kitchen/dining room. Vinyl wood-effect flooring, double radiator, 2 white uPVC double-glazed windows, front and rear facing, white uPVC double-glazed patio doors with views over and leading to the rear patio and garden beyond. Modern tasteful kitchen with a range of wall and floor in a light cream finish with contrasting wood-effect laminate work surfaces. Integrated washing machine, integrated dishwasher, integrated electric oven, integrated double fridge/freezer, integrated 4 ring gas has hob with integrated extractor chimney and glass splash back. Stainless steel sink with single bowl, single drainer and matching Monobloc tap positioned beneath a window with views over the garden. Cupboard concealing the central heating boiler. At one side of the dining kitchen is apple space for a dining table and chairs