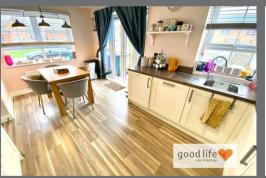

#### DINING KITCHEN

A lovely size kitchen/dining room. Vinyl wood-effect flooring, double radiator, 2 white uPVC double-glazed windows, front and rear facing, white uPVC double-glazed patio doors with views over and leading to the rear patio and garden beyond. Modern tasteful kitchen with a range of wall and floor in a light cream finish with contrasting wood-effect laminate work surfaces. Integrated washing machine, integrated dishwasher, integrated electric oven, integrated double fridge/freezer, integrated 4 ring gas has hob with integrated extractor chimney and glass splash back. Stainless steel sink with single bowl, single drainer and matching Monobloc tap positioned beneath a window with views over the garden. Cupboard concealing the central heating boiler. At one side of the dining kitchen is apple space for a dining table and chairs