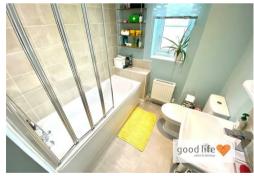

### BATHROOM

Vinyl tile-effect flooring, double radiator, rear facing white uPVC double-glazed window with privacy glass. White toilet with low level cistern, white sink with single pedestal and chrome tap, white bath with folding glass shower screen over and chrome taps with showerhead attachment. The walls within the bath area are finished in a tasteful ceramic tile. Recessed lights to the ceiling, extractor fan.