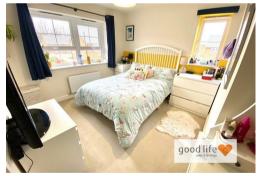

#### MASTER BEDROOM

Measurements taken at widest points. Carpet flooring, radiator, 2 white uPVC double-glazed window, 1 front and 1 rear facing, allowing lots of light into the space. Professionally installed fitted wardrobes with stylish black handles providing plenty of storage and hanging space. Door leading off to en-suite.