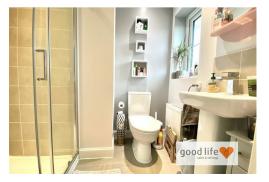

#### w c

Vinyl tile-effect flooring, radiator, extractor fan, recessed lights to ceiling. Toilet with low level cistern, sink with single pedestal and chrome tap.