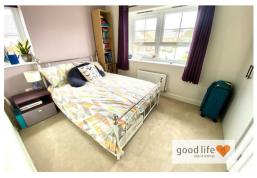

#### MASTER BEDROOM

Measurements taken at widest points. Carpet flooring, radiator, 2 white uPVC double-glazed window, 1 front and 1 rear facing, allowing lots of light into the space. Professionally installed fitted wardrobes with stylish black handles providing plenty of storage and hanging space. Door leading off to en-suite.