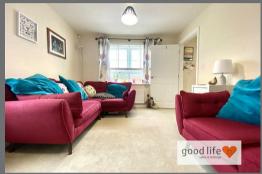

#### LOUNGE

Measurements taken at widest points. A lovely size lounge. Carpet flooring, 2 radiators, 2 white uPVC doubleglazed windows, front and side facing, allowing lots of light into the space. The room is large and versatile enough to accommodate most arrange of furniture.