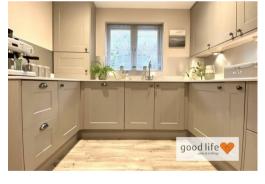

#### DINING KITCHEN

Measurements taken at widest points. Superb recently installed fitted kitchen comprising range of wall and floor units in a shaker style with quartz work surfaces, Inset sink with Monobloc tap situated beneath white uPVC double-glazed window which overlooks the rear garden and patio. Integrated double electric oven, integrated 4 ring ceramic hob, feature extractor chimney in stainless steel finish, integrated dishwasher, integrated under bench fridge. Cupboard contains the central heating boiler, additional cupboard which contains integrated bins which means you can keep your refuse out of sight. There is sufficient space and room at side of the kitchen for a dining table and chairs as can be seen in the photographs and there is a flat panel designer style radiator providing additional heat, white uPVC double-glazed doors leading out to the rear patio and garden beyond. Recessed lights.