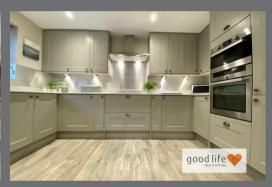

#### DINING KITCHEN

Measurements taken at widest points. Superb recently installed fitted kitchen comprising range of wall and floor units in a shaker style with quartz work surfaces, Inset sink with Monobloc tap situated beneath white uPVC double-glazed window which overlooks the rear garden and patio. Integrated double electric oven, integrated 4 ring ceramic hob, feature extractor chimney in stainless steel finish, integrated dishwasher, integrated under bench fridge. Cupboard contains the central heating boiler, additional cupboard which contains integrated bins which means you can keep your refuse out of sight. There is sufficient space and room at side of the kitchen for a dining table and chairs as can be seen in the photographs and there is a flat panel designer style radiator providing additional heat, white uPVC double-glazed doors leading out to the rear patio and garden beyond. Recessed lights.