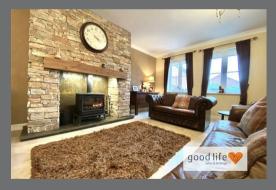

#### GROUND FLOOR LOUNGE

Continuation of the natural travertine flooring which runs throughout the ground floor, double radiator, 2 front facing white uPVC double-glazed windows facing onto the driveway. Feature chimney breast with log burning stove situated within. Lovely large secondary lounge.