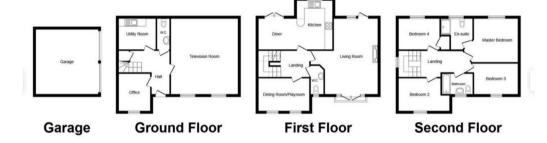

#### INTRODUCTION

NO ONWARD CHAIN - LARGER STYLE 4 DOUBLE BED DETACHED HOME - EN SUITE TO MASTER BEDROOM - DETACHED DOUBLE GARAGE - ELECTRIC GATE ACCESS TO MULTI-VEHICLE DRIVEWAY - 3 LEVELS INCL HOME OFFICE & 2 LIVING ROOMS - SOUTH FACING REAR GARDEN - BEAUTIFULLY PRESENTED QUALITY HOME THROUGHOUT ...

#### ENTRANCE HALL

Entrance via GRP double-glazed door. Natural travertine flooring, radiator concealed behind cover. Doors leading off around floor study, utility, under stairs curboard, ground floor lounge and WC.

#### UTILITY ROOM

Natural travertine flooring, range of floor units with laminate work surface, under bench space for a washing machine and dryer, stainless steel sink with single bowl and single drainer, space for tall fridge/freezer, extractor fan. Ample coat hanging space.

#### HOME OFFICE

Natural travertine flooring, radiator, front facing white uPVC double-glazed window. This is a lovely home office.

#### GROUND FLOOR LOUNGE

Continuation of the natural travertine flooring which runs throughout the ground floor, double radiator, 2 front facing white uPVC double-glazed windows facing onto the driveway. Feature chimney breast with log burning stove situated within. Lovely large secondary lounge.

#### FIRST FLOOR LANDING

Doors leading off to WC, dining kitchen, separate dining room and formal lounge

#### W C

Laminate wood-effect flooring, radiator, front facing white uPVC double-glazed window with privacy glass. Toilet with low level cistern, sink with single pedestal and chrome tap. Extractor fan

#### DINING ROOM

Carpet flooring, radiator concealed behind cover, 2 front facing white uPVC double-glazed windows with elevated views. Fitted cupboards to 1 wall providing a good degree storage space. This is a lovely formal dining room or could be used a third reception or TV room.

#### DINING KITCHEN

Measurements taken at widest points. Superb recently installed fitted kitchen comprising range of wall and floor units in a shaker style with quartz work surfaces, Inset sink with Monobloc tap situated beneath white uPVC double-glazed window which overlooks the rear garden and patio. Integrated double electric oven, integrated 4 ring ceramic hob, feature extractor chimney in stainless steel finish, integrated dishwasher, integrated under bench fridge. Cupboard contains the central heating boiler, additional cupboard which contains integrated bins which means you can keep your refuse out of sight. There is sufficient space and room at side of the kitchen for a dining table and chairs as can be seen in the photographs and there is a flat panel designer style radiator providing additional heat, white uPVC double-glazed doors leading out to the rear patio and garden beyond. Recessed lights.