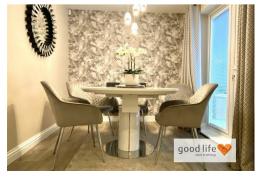

#### DINING ROOM

Carpet flooring, radiator concealed behind cover, 2 front facing white uPVC double-glazed windows with elevated views. Fitted cupboards to 1 wall providing a good degree storage space. This is a lovely formal dining room or could be used a third reception or TV room.