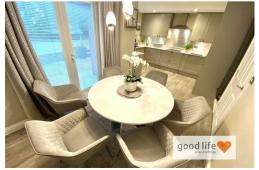

#### DINING KITCHEN

Measurements taken at widest points. Superb recently installed fitted kitchen comprising range of wall and floor units in a shaker style with quartz work surfaces, Inset sink with Monobloc tap situated beneath white uPVC double-glazed window which overlooks the rear garden and patio. Integrated double electric oven, integrated 4 ring ceramic hob, feature extractor chimney in stainless steel finish, integrated dishwasher, integrated under bench fridge. Cupboard contains the central heating boiler, additional cupboard which contains integrated bins which means you can keep your refuse out of sight. There is sufficient space and room at side of the kitchen for a dining table and chairs as can be seen in the photographs and there is a flat panel designer style radiator providing additional heat, white uPVC double-glazed doors leading out to the rear patio and garden beyond. Recessed lights.