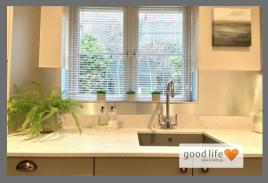

#### DINING KITCHEN

Measurements taken at widest points. Superb recently installed fitted kitchen comprising range of wall and floor units in a shaker style with quartz work surfaces, Inset sink with Monobloc tap situated beneath white uPVC double-glazed window which overlooks the rear garden and patio. Integrated double electric oven, integrated 4 ring ceramic hob, feature extractor chimney in stainless steel finish, integrated dishwasher, integrated under bench fridge. Cupboard contains the central heating boiler, additional cupboard which contains integrated bins which means you can keep your refuse out of sight. There is sufficient space and room at side of the kitchen for a dining table and chairs as can be seen in the photographs and there is a flat panel designer style radiator providing additional heat, white uPVC double-glazed doors leading out to the rear patio and garden beyond. Recessed lights.