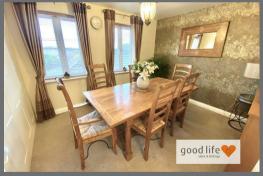

#### DINING ROOM

Carpet flooring, radiator concealed behind cover, 2 front facing white uPVC double-glazed windows with elevated views. Fitted cupboards to 1 wall providing a good degree storage space. This is a lovely formal dining room or could be used a third reception or TV room.