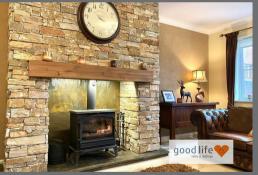

#### GROUND FLOOR LOUNGE

Continuation of the natural travertine flooring which runs throughout the ground floor, double radiator, 2 front facing white uPVC double-glazed windows facing onto the driveway. Feature chimney breast with log burning stove situated within. Lovely large secondary lounge.