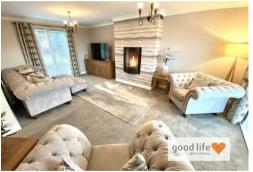

#### GROUND FLOOR LOUNGE

Continuation of the natural travertine flooring which runs throughout the ground floor, double radiator, 2 front facing white uPVC double-glazed windows facing onto the driveway. Feature chimney breast with log burning stove situated within. Lovely large secondary lounge.

#### DINING ROOM

Carpet flooring, radiator concealed behind cover, 2 front facing white uPVC double-glazed windows with elevated views. Fitted cupboards to 1 wall providing a good degree storage space. This is a lovely formal dining room or could be used a third reception or TV room.