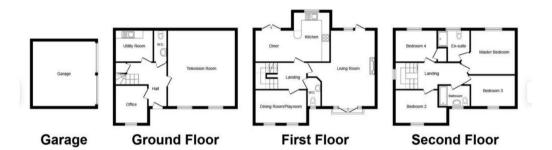

#### ENTRANCE HALL

Entrance via GRP double-glazed door. Natural traverline flooring, radiator concealed behind cover. Doors leading off ground floor study, utility, under stairs cupboard, ground floor lounge and WC.

# wс

Natural travertine flooring, radiator, sink with single pedestal and chrome taps, toilet with low level cistern. Extractor fan, electric consumer unit.

#### UTILITY ROOM

Natural travertine flooring, range of floor units with laminate work surface, under bench space for a washing machine and dryer, stainless steel sink with single bowl and single drainer, space for tall fridge/freezer, extractor fan. Ample coat hanging space.

#### HOME OFFICE

Natural travertine flooring, radiator, front facing white uPVC double-glazed window. This is a lovely home office.

## GROUND FLOOR LOUNGE

Continuation of the natural travertine flooring which runs throughout the ground floor, double radiator, 2 front facing white uPVC double-glazed windows facing onto the driveway. Feature chimney breast with log burning stove situated within. Lovely large secondary lounge.

# FIRST FLOOR LANDING

Doors leading off to WC, dining kitchen, separate dining room and formal lounge.

# wс

Laminate wood-effect flooring, radiator, front facing white uPVC double-glazed window with privacy glass. Toilet with low level cistern, sink with single pedestal and chrome tap. Extractor fan.

#### DINING ROOM

Carpet flooring, radiator concealed behind cover, 2 front facing white uPVC double-glazed windows with elevated views. Fitted cupboards to 1 wall providing a good degree storage space. This is a lovely formal dining room or could be used a third reception or TV room.

#### DINING KITCHEN

Measurements taken at widest points. Superb recently installed fitted kitchen comprising range of wall and floor units in a shaker style with quartz work surfaces. Inset sink with Monobloc tap situated beneath white uPVC double-glazed window which overlooks the rear garden and patio. Integrated double electric oven, integrated 4 ring ceramic hob, feature extractor chimney in stainless steel finish, integrated dishwasher, integrated under bench fridge. Cupboard contains the central heating boiler, additional cupboard which contains integrated bins which means you can keep your refuse out of sight. There is sufficient space and room at side of the kitchen for a dining table and chairs as can be seen in the photographs and there is a flat panel designer style radiator providing additional heat, white uPVC double-glazed doors leading out to the rear patio and garden beyond. Recessed lights.