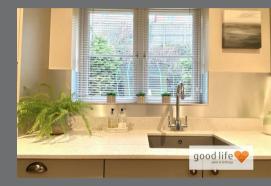

#### DINING KITCHEN

Measurements taken at widest points. Superb recently installed fitted kitchen comprising range of wall and floor units in a shaker style with quartz work surfaces. Inset sink with Monobloc tap situated beneath white uPVC double-glazed window which overlooks the rear garden and patio. Integrated double electric oven, integrated 4 ring ceramic hob, feature extractor chimney in stainless steel finish, integrated dishwasher, integrated under bench fridge. Cupboard contains the central heating boiler, additional cupboard which contains integrated bins which means you can keep your refuse out of sight. There is sufficient space and room at side of the kitchen for a dining table and chairs as can be seen in the photographs and there is a flat panel designer style radiator providing additional heat, white uPVC double-glazed doors leading out to the rear patio and garden beyond. Recessed lights.