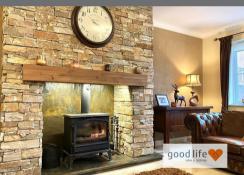

## GROUND FLOOR LOUNGE

Continuation of the natural travertine flooring which runs throughout the ground floor, double radiator, 2 front facing white uPVC double-glazed windows facing onto the driveway. Feature chimney breast with log burning stove situated within. Lovely large secondary lounge.