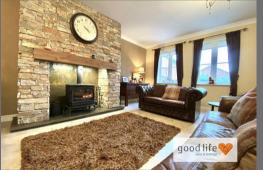

## GROUND FLOOR LOUNGE

Continuation of the natural travertine flooring which runs throughout the ground floor, double radiator, 2 front facing white uPVC double-glazed windows facing onto the driveway. Feature chimney breast with log burning stove situated within. Lovely large secondary lounge.