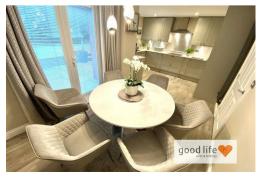

#### DINING KITCHEN

Measurements taken at widest points. Superb recently installed fitted kitchen comprising range of wall and floor units in a shaker style with quartz work surfaces. Inset sink with Monobloc tap situated beneath white uPVC double-glazed window which overlooks the rear garden and patio. Integrated double electric oven, integrated 4 ring ceramic hob, feature extractor chimney in stainless steel finish, integrated dishwasher, integrated under bench fridge. Cupboard contains the central heating boiler, additional cupboard which contains integrated bins which means you can keep your refuse out of sight. There is sufficient space and room at side of the kitchen for a dining table and chairs as can be seen in the photographs and there is a flat panel designer style radiator providing additional heat, white uPVC double-glazed doors leading out to the rear patio and garden beyond. Recessed lights.