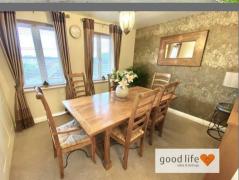

#### DINING ROOM

Carpet flooring, radiator concealed behind cover, 2 front facing white uPVC double-glazed windows with elevated views. Fitted cupboards to 1 wall providing a good degree storage space. This is a lovely formal dining room or could be used a third reception or TV room.