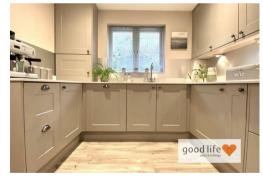

#### DINING KITCHEN

Measurements taken at widest points. Superb recently installed fitted kitchen comprising range of wall and floor units in a shaker style with quartz work surfaces. Inset sink with Monobloc tap situated beneath white uPVC double-glazed window which overlooks the rear garden and patio. Integrated double electric oven, integrated 4 ring ceramic hob, feature extractor chimney in stainless steel finish, integrated dishwasher, integrated under bench fridge. Cupboard contains the central heating boiler, additional cupboard which contains integrated bins which means you can keep your refuse out of sight. There is sufficient space and room at side of the kitchen for a dining table and chairs as can be seen in the photographs and there is a flat panel designer style radiator providing additional heat, white uPVC double-glazed doors leading out to the rear patio and garden beyond. Recessed lights.