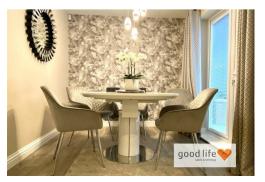

#### DINING ROOM

Carpet flooring, radiator concealed behind cover, 2 front facing white uPVC double-glazed windows with elevated views. Fitted cupboards to 1 wall providing a good degree storage space. This is a lovely formal dining room or could be used a third reception or TV room.