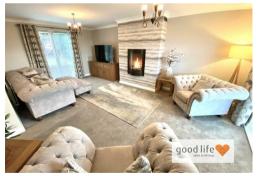

## GROUND FLOOR LOUNGE

Continuation of the natural travertine flooring which runs throughout the ground floor, double radiator, 2 front facing white uPVC double-glazed windows facing onto the driveway. Feature chimney breast with log burning stove situated within. Lovely large secondary lounge.