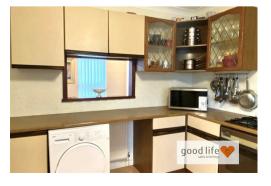

### KITCHEN

Located to the front of the property immediately to the right as you enter the entrance hall. The kitchen has vinyl wood-effect flooring, 2 radiators, front facing wooden framed double-glazed window with pleasant views over the front garden, serving hatch to the rear of the kitchen which leads into the dining room. Fitted kitchen with a range of wall and floor units, stainless steel sink with single bowl single drainer and monobloc tap. Space and plumbing for a washing machine, space for under bench fridge, space for tall fridge/freezer, space for dryer, integrated electric oven with 4 ring gas hob.