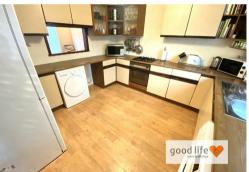

### KITCHEN

Located to the front of the property immediately to the right as you enter the entrance hall. The kitchen has vinyl wood-effect flooring, 2 radiators, front facing wooden framed double-glazed window with pleasant views over the front garden, serving hatch to the rear of the kitchen which leads into the dining room. Fitted kitchen with a range of wall and floor units, stainless steel sink with single bowl single drainer and monobloc tap. Space and plumbing for a washing machine, space for under bench fridge, space for tall fridge/freezer, space for dryer, integrated electric oven with 4 ring gas hob.