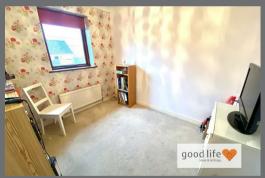

## BEDROOM 4

Carpet flooring, radiator, front facing wooden framed double-glazed window. This is a smallest bedroom but would