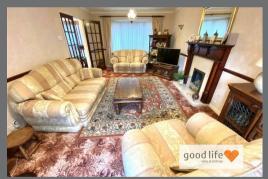

## LOUNGE

A lovely size lounge with carpet flooring, wooden framed double-glazed bow window to the front, radiator, white uPVC double-glazed sliding doors and leaving out to the rear patio and garden. Feature fire surround in the centre of the room in a wood-effect finish with quartz back and hearth and built-in coal-effect gas fire. Double doors leading back through into entrance hall. This is a lovely large room with lovely views over the garden to one side.