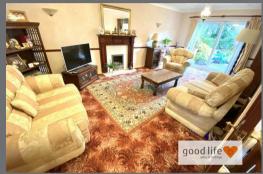

## LOUNGE

A lovely size lounge with carpet flooring, wooden framed double-glazed bow window to the front, radiator, white uPVC double-glazed sliding doors and leaving out to the rear patio and garden. Feature fire surround in the centre of the room in a wood-effect finish with quartz back and hearth and built-in coal-effect gas fire. Double doors leading back through into entrance hall. This is a lovely large room with lovely views over the garden to one side.