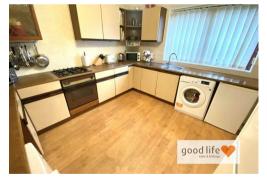

### KITCHEN

Located to the front of the property immediately to the right as you enter the entrance hall. The kitchen has vinyl wood-effect flooring, 2 radiators, front facing wooden framed double-glazed window with pleasant views over the front garden, serving hatch to the rear of the kitchen which leads into the dining room. Fitted kitchen with a range of wall and floor units, stainless steel sink with single bowl single drainer and monobloc tap. Space and plumbing for a washing machine, space for under bench fridge, space for tall fridge/freezer, space for dryer, integrated electric oven with 4 ring gas hob.