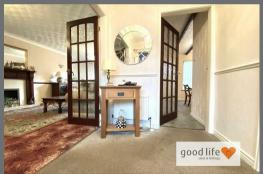

#### **ENTRANCE HALL**

Entrance via glazed door into entrance hall. Carpet flooring, radiator, double doors leading into lounge, door leadin into separate dining room, door leading into kitchen.