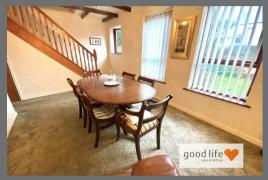

## DINING ROOM

Carpet flooring, radiator, open plan staircase leading to first floor landing, built-in cupboard providing storage space under the stairs. 3 wooden framed double-glazed windows looking out over the rear garden.