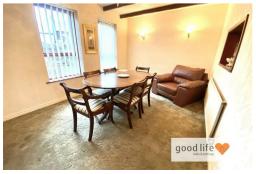

## DINING ROOM

Carpet flooring, radiator, open plan staircase leading to first floor landing, built-in cupboard providing storage space under the stairs. 3 wooden framed double-glazed windows looking out over the rear garden.