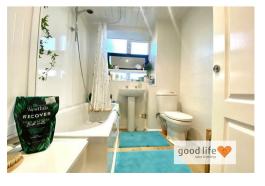

#### BATHROOM

Laminate wood-effect flooring, towel heater style radiator, rear facing white uPVC double-glazed window with privacy glass. Fairly new bathroom suite comprising toilet with low level cistern, sink with single pedestal and chrome taps, bath with panel and chrome taps with showerhead attachment. The walls are mostly finished in uPVC cladding to 2 sides around the bath, sink and toilet area with tiling to the remaining areas, recessed lights and uPVC cladding to the ceiling. This is a lovely bathroom