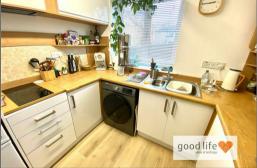

# KITCHEN

A lovely modern fitted kitchen with laminate wood-effect flooring, range of wall and floor units in a white finish with wood effect laminate work surface, stainless steel sink with bowl and a half, single drainer and matching Monobloc tap. Space and plumbing for a washing machine, space for mid height/tall fridge/freezer, 2 ring electric induction hob. Rear facing white uPVC double-glazed window with pleasant views.