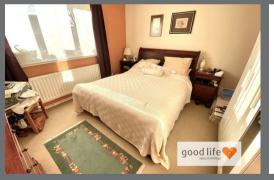

# BEDROOM 1

This is a good size double bedroom.

Carpet flooring, double radiator, front facing white uPVC double-glazed bow window. Built-in cupboards providing additional storage and hanging space.

# BEDROOM 2

Laminate wood-effect flooring, double radiator, rear facing white uPVC double-glazed window.