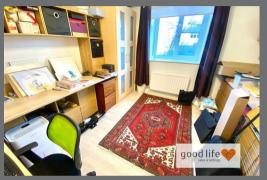

# BEDROOM 1

This is a good size double bedroom.

Carpet flooring, double radiator, front facing white uPVC double-glazed bow window. Built-in cupboards providing additional storage and hanging space.

# BEDROOM 2

Laminate wood-effect flooring, double radiator, rear facing white uPVC double-glazed window.