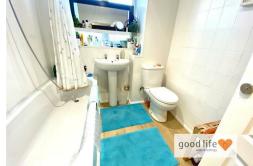

#### BATHROOM

Laminate wood-effect flooring, towel heater style radiator, rear facing white uPVC double-glazed window with privacy glass. Fairly new bathroom suite comprising toilet with low level cistern, sink with single pedestal and chrome taps, bath with panel and chrome taps with showerhead attachment. The walls are mostly finished in uPVC cladding to 2 sides around the bath, sink and toilet area with tiling to the remaining areas, recessed lights and uPVC cladding to the ceiling. This is a lovely bathroom