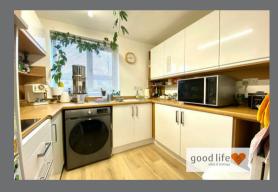

# KITCHEN

A lovely modern fitted kitchen with laminate wood-effect flooring, range of wall and floor units in a white finish with wood effect laminate work surface, stainless steel sink with bowl and a half, single drainer and matching Monobloc tap. Space and plumbing for a washing machine, space for mid height/tall fridge/freezer, 2 ring electric induction hob. Rear facing white uPVC double-glazed window with pleasant views.