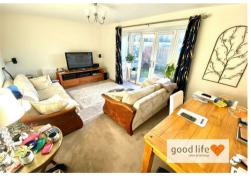

# LOUNGE

A lovely size large spacious lounge/dining room.

Carpet flooring, white uPVC double-glazed window situated either side of white uPVC double-glazed patio doors which leads out to the share garden to the front, double radiator. Ample space within the room for dining table and chairs as can be seen in the photographs.