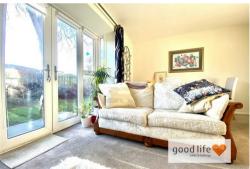

# LOUNGE

A lovely size large spacious lounge/dining room.

Carpet flooring, white uPVC double-glazed window situated either side of white uPVC double-glazed patio doors which leads out to the share garden to the front, double radiator. Ample space within the room for dining table and chairs as can be seen in the photographs.