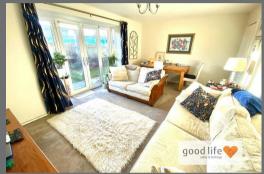

# LOUNGE

A lovely size large spacious lounge/dining room.

Carpet flooring, white uPVC double-glazed window situated either side of white uPVC double-glazed patio doors which leads out to the share garden to the front, double radiator. Ample space within the room for dining table and chairs as can be seen in the photographs.