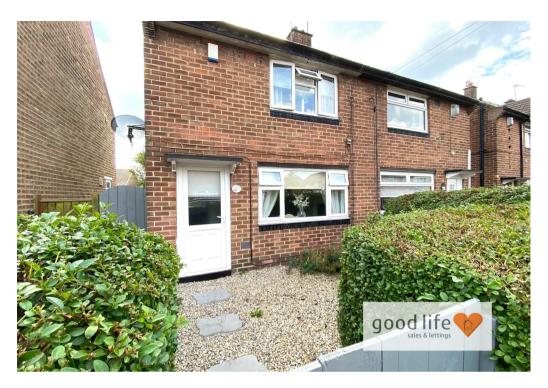

# Gillingham Road Grindon Sunderland 🌋

# Gillingham Road

£104,995

#### INTRODUCTION

GORGEOUS 2 BED SEMI-DETACHED HOME WITH LARGE REAR CONSERVATORY & GENEROUS GARDEN PLOT - MODERN KITCHEN & BATHROOM & READY TO MOVE INTO

# **EXTERNALLY**

To the front there is a pedestrian gate with low maintenance front garden mainly laid to gravel with side gate leading to the side and rear.

The property benefits from a generous rear garden plot which is south facing which means it benefits from sunshine for the majority of the day, weather permitting. Area which is mainly grassed, patio area and garden pond. Perimeter fencing to 3 sides providing a degree of privacy. The garden offers good scope with potential.