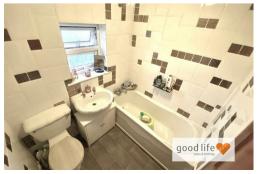

# BATHROOM

Vinyl wood-effect flooring, single radiator, rear facing white uPVC double-glazed window with privacy glass. White bathroom suite comprising; toilet with low level cistern, sink with single pedestal and chrome tap, bath with panel and chrome taps with shower head attachment. The walls are finished in a stylish white ceramic tile with metallic pattern ceramic tile features.