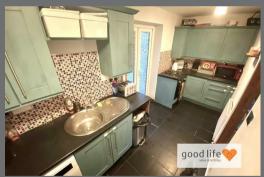

## KITCHEN

Measurements taken at widest points but do not include recess which the fridae/freezer sits

Vinyl wood-effect flooring, single radiator, modern titted kitchen with a range of wall and floor units in a grey finish with contrasting laminate work surfaces. Circular stainless steel sink with matching drainer and matching Monobloc tap. Side facing uPVC window, space and plumbing for a washing machine, space and plumbing for a half dishwasher, integrated electric oven. 4 ring ass hob. Double uPVC doors leading out to conservatory.