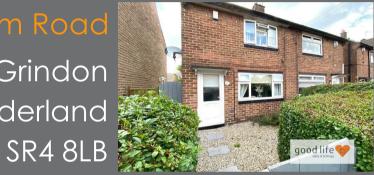

# Gillingham Road Grindon Sunderland 🌋











# Gillingham Road

£104,995

#### INTRODUCTION

GORGEOUS 2 BED SEMI-DETACHED HOME WITH LARGE REAR CONSERVATORY & GENEROUS GARDEN PLOT - MODERN KITCHEN & BATHROOM & READY TO MOVE INTO

## ENTRANCE HALL

Entrance via white uPVC double-glazed door. Laminate wood-effect flooring, single radiator, carpeted stairs to first floor landing, partially-glazed door leading to lounge.

#### LOUNGE

Measurements taken at widest points.

Laminate wood-effect flooring, double radiator, front facing white uPVC double-glazed window, partially-glazed door leading into entrance hall. Decorative fire surround with built-in electric fire, partially-glazed door leading off to kitchen.

## KITCHEN

Measurements taken at widest points but do not include recess which the fridae/freezer sits

Vinyl wood-ef