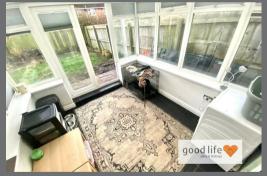

# CONSERVATORY

Measurements are approx

Ceramic tile flooring, white uPVC double-glazed window, opaque polycarbonate roof, white uPVC double-glazed patio doors leading out to rear patio and garden.