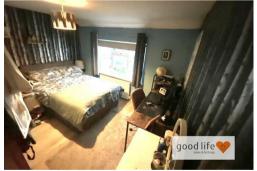

#### BEDROOM 2

Laminate wood-effect flooring, single radiator, rear facing white uPVC double-glazed window. This is a double bedroom or very large single.

# BEDROOM 1

Laminate wood-effect flooring, single radiator, front facing white uPVC double-glazed window. This is a very large double bedroom. Built-in cubboard providing additional storage.