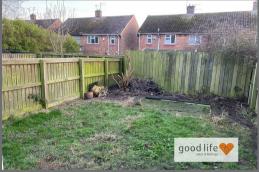

# **EXTERNALLY**

To the front there is a pedestrian gate with low maintenance front garden mainly laid to gravel with side gate leading to the side and rear.

The property benefits from a generous rear garden plot which is south facing which means it benefits from sunshine for the majority of the day, weather permitting. Area which is mainly grassed, patio area and garden pond. Perimeter fencing to 3 sides providing a degree of privacy. The garden offers good scope with potential.