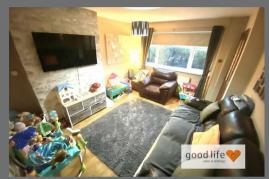

#### LOUNGE

Measurements taken at widest points.

Laminate wood-effect flooring, double radiator, front facing white uPVC double-glazed window, partially-glazed door leading into entrance hall. Decorative fire surround with built-in electric fire, partially-glazed door leading off to kitchen.