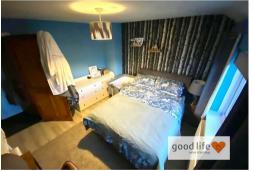

#### BEDROOM 2

Laminate wood-effect flooring, single radiator, rear facing white uPVC double-glazed window. This is a double bedroom or very large single.

# BEDROOM 1

Laminate wood-effect flooring, single radiator, front facing white uPVC double-glazed window. This is a very large double bedroom. Built-in cubboard providing additional storage.