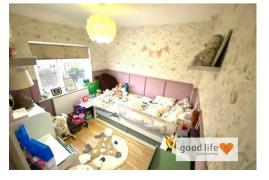

#### BEDROOM 2

Laminate wood-effect flooring, single radiator, rear facing white uPVC double-glazed window. This is a double bedroom or very large single.

# BEDROOM 1

Laminate wood-effect flooring, single radiator, front facing white uPVC double-glazed window. This is a very large double bedroom. Built-in cubboard providing additional storage.