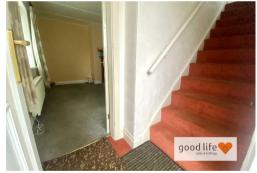

# ENTRANCE HALL

Entrance via side uPVC double-glazed door. Carpet flooring, carpeted stairs to first floor landing. Door leading off to lounge.

#### FIRST FLOOR LANDING

Side facing white uPVC double-glazed window, loft hatch. 3 doors leading off, 2 to bedrooms and 1 to bathroom. Large built-in cupboard providing additional storage.