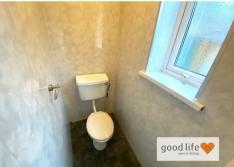

# wс

Vinyl flooring, white uPVC double-glazed window with privacy glass, white toilet with mid level cistern, uPVC cladding to the walls.