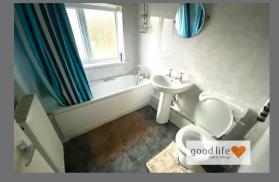

#### BATHROOM

Vinyl flooring, white toilet with low level cistern, white sink with single pedestal and chrome taps, white bath with panel, chrome taps with showerhead attachment, double shower cubicle. Rear facing white uPVC double-glazed window with privacy glass, uPVC cladding to the walls.