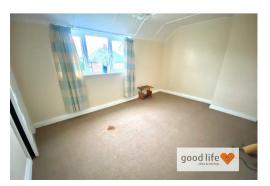

# **BEDROOM 1**

Carpet flooring, front facing white uPVC double-glazed window. Built-in cupboard providing some storage. This is a large double bedroorn.

# BEDROOM 2

This is also a large double bedroom.

Carpet flooring, radiator, rear facing white uPVC double-glazed window with views over rear garden.