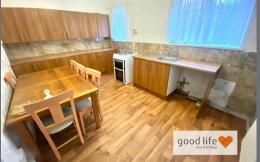

#### DINING KITCHEN

Laminate wood-effect flooring, 2 rear facing white uPVC double-glazed windows. Fitted kitchen with a range of wall and floor units in a medium to dark wood finish with wood-effect laminate work surfaces. Stainless steel sink with single bowl, single drainer and matching taps. Space and plumbing for gas cooker, electric cooker point, radiator, Door leading off to lounge, door leading off to rear lobby