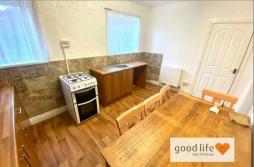

#### DINING KITCHEN

Laminate wood-effect flooring, 2 rear facing white uPVC double-glazed windows. Fitted kitchen with a range of wall and floor units in a medium to dark wood finish with wood-effect laminate work surfaces. Stainless steel sink with single bowl, single drainer and matching taps. Space and plumbing for gas cooker, electric cooker point, radiator, Door leading off to lounge, door leading off to rear lobby