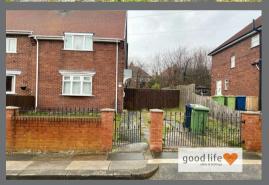

# EXTERNALLY

Dropped kerb with driveway parking for multiple vehicles with the potential to extend further down the side of the property given the size of the plot.

Local Authority Sunderland