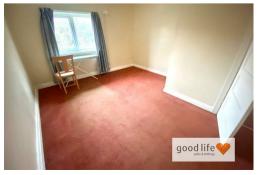

# **BEDROOM 1**

Carpet flooring, front facing white uPVC double-glazed window. Built-in cupboard providing some storage. This is a large double bedroorn.

# BEDROOM 2

This is also a large double bedroom.

Carpet flooring, radiator, rear facing white uPVC double-glazed window with views over rear garden.