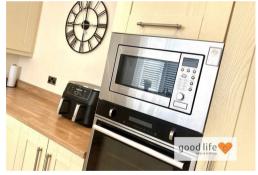

#### OPEN PLAN DINING KITCHEN

A beautiful open space with the continuation of laminate tile-effect flooring providing a lovely flow to the ground floor, large double radiator providing heat to the space, open plan staircase leading to the first floor landing, uPVC double-glazed sliding doors leading out to the large conservatory, white uPVC double-glazed window looking over the patio and garden beyond. Lovely, fitted kitchen with a range of wall and floor units in a Shaker style ivory coloured finish with wood-effect laminate work surfaces. Stainless steel sink with bowl and a half, single drainer and matching Monobloc tap. Integrated 5 ring gas hob with feature extractor chimney and glass splash back. Integrated electric oven, integrated microwave, integrated double fridge/freezer, integrated dishwasher and integrated washing machine. To one end of the impressive kitchen is an island unit providing drawer and cupboard space beneath and which also acts as a lovely breakfast bar for formal or informal family dining. Recessed lights to the ceiling complement this impressive space.