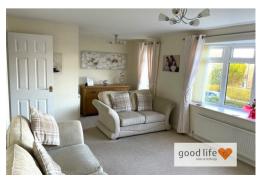

### LOUNGE

A lovely size large family lounge with carpet flooring, 2 radiators, 2 front facing white uPVC double-glazed windows. Feature fire surround with quartz hearth and back and built-in coal-effect gas fire.