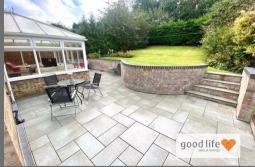

# CONSERVATORY

A lovely spacious conservatory constructed to the rear of the property and linked to the dining kitchen by sliding uPVC doors. The conservatory comprises white uPVC double-glazed units, opaque polycarbonate roof, white uPVC double-glazed doors leading out to the stylish patio and garden.