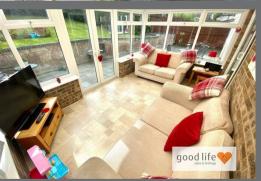

# CONSERVATORY

A lovely spacious conservatory constructed to the rear of the property and linked to the dining kitchen by sliding uPVC doors. The conservatory comprises white uPVC double-glazed units, opaque polycarbonate roof, white uPVC double-glazed doors leading out to the stylish patio and garden.