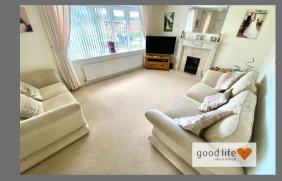

### LOUNGE

A lovely size large family lounge with carpet flooring, 2 radiators, 2 front facing white uPVC double-glazed windows. Feature fire surround with quartz hearth and back and built-in coal-effect gas fire.