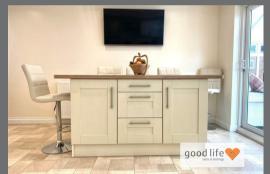

#### OPEN PLAN DINING KITCHEN

A beautiful open space with the continuation of laminate tile-effect flooring providing a lovely flow to the ground floor, large double radiator providing heat to the space, open plan staircase leading to the first floor landing, uPVC double-glazed sliding doors leading out to the large conservatory, white uPVC double-glazed window looking over the patio and garden beyond. Lovely, fitted kitchen with a range of wall and floor units in a Shaker style ivory coloured finish with wood-effect laminate work surfaces. Stainless steel sink with bowl and a half, single drainer and matching Monobloc tap. Integrated 5 ring gas hob with feature extractor chimney and glass splash back. Integrated electric oven, integrated microwave, integrated double fridge/freezer, integrated dishwasher and integrated washing machine. To one end of the impressive kitchen is an island unit providing drawer and cupboard space beneath and which also acts as a lovely breakfast bar for formal or informal family dining. Recessed lights to the ceiling complement this impressive space.