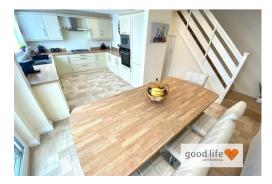

#### OPEN PLAN DINING KITCHEN

A beautiful open space with the continuation of laminate tile-effect flooring providing a lovely flow to the ground floor, large double radiator providing heat to the space, open plan staircase leading to the first floor landing, uPVC double-glazed sliding doors leading out to the large conservatory, white uPVC double-glazed window looking over the patio and garden beyond. Lovely, fitted kitchen with a range of wall and floor units in a Shaker style ivory coloured finish with wood-effect laminate work surfaces. Stainless steel sink with bowl and a half, single drainer and matching Monobloc tap. Integrated 5 ring gas hob with feature extractor chimney and glass splash back. Integrated electric oven, integrated microwave, integrated double fridge/freezer, integrated dishwasher and integrated washing machine. To one end of the impressive kitchen is an island unit providing drawer and cupboard space beneath and which also acts as a lovely breakfast bar for formal or informal family dining. Recessed lights to the ceiling complement this impressive space.