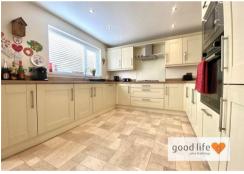

#### OPEN PLAN DINING KITCHEN

A beautiful open space with the continuation of laminate tile-effect flooring providing a lovely flow to the ground floor, large double radiator providing heat to the space, open plan staircase leading to the first floor landing, uPVC double-glazed sliding doors leading out to the large conservatory, white uPVC double-glazed window looking over the patio and garden beyond. Lovely, fitted kitchen with a range of wall and floor units in a Shaker style ivory coloured finish with wood-effect laminate work surfaces. Stainless steel sink with bowl and a half, single drainer and matching Monobloc tap. Integrated 5 ring gas hob with feature extractor chimney and glass splash back. Integrated electric oven, integrated microwave, integrated double fridge/freezer, integrated dishwasher and integrated washing machine. To one end of the impressive kitchen is an island unit providing drawer and cupboard space beneath and which also acts as a lovely breakfast bar for formal or informal family dining. Recessed lights to the ceiling complement this impressive space.