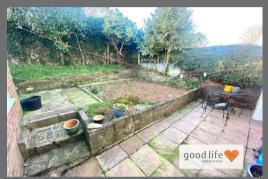

#### EXTERNALLY

Long multi-car driveway leading to garage at the rear. Well maintained lawn front garden and double door