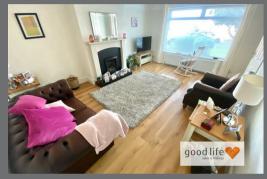

#### LOUNGE

Large spacious lounge with laminate wood-effect flooring, double radiator, large front facing white uPVC double-glazed window with pleasant views over the garden. Feature fire surround in a quartz style finish with tiled hearth and back and built-in coal-effect gas fire. Door leading off to entrance hall, door leading off to rear lobby.