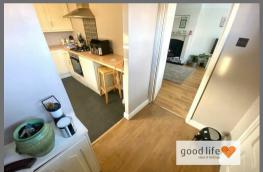

#### KITCHEN

Laminate tile-effect flooring, side facing white uPVC double-glazed window, white uPVC double-glazed door leading out to side driveway. Fitted kitchen with a range of wall and floor units in a cream finish with wood-effect laminate work surface. Integrated electric oven, 4 ring gas hob and feature extractor chimney in stainless steel finish, stainless steel sink with bowl and a half, single drainer and matching Monobloc tap, under bench space for a fridge, built-in curphograf housing the modern Combi boiler.