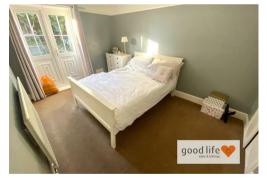

#### BEDROOM 1

Carpet flooring, radiator, white uPVC double-glazed doors leading out to rear garden and with views over the rear garden. Built-in wardrobes providing plenty of storage. This is a good size double bedroom.