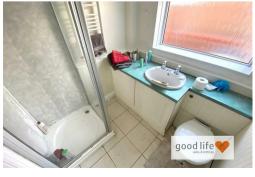

#### BATHROOM

Tile flooring, side facing white uPVC double-glazed window with privacy glass, white sink built into vanity unit with chrome taps, toilet with concealed cistern and push button flush, singles shower cubicle with electric shower. Recessed lights to ceiling.