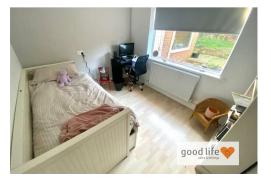

#### BEDROOM 2

Laminate wood-effect flooring, double radiator, rear facing white uPVC double-glazed window. This is also a double bedroom.