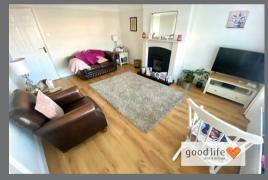

#### LOUNGE

Large spacious lounge with laminate wood-effect flooring, double radiator, large front facing white uPVC double-glazed window with pleasant views over the garden. Feature fire surround in a quartz style finish with tiled hearth and back and built-in coal-effect gas fire. Door leading off to entrance hall, door leading off to rear lobby.