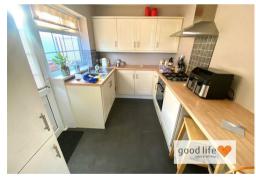

#### KITCHEN

Laminate tile-effect flooring, side facing white uPVC double-glazed window, white uPVC double-glazed door leading out to side driveway. Fitted kitchen with a range of wall and floor units in a cream finish with wood-effect laminate work surface. Integrated electric oven, 4 ring gas hob and feature extractor chimney in stainless steel finish, stainless steel sink with bowl and a half, single drainer and matching Monobloc tap, under bench space for a fridge, built-in curphograf housing the modern Combi boiler.