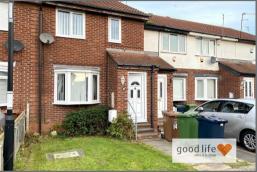

# Clementina Close £75,000

#### EXTERNALLY

Well maintained front garden with the potential to create a driveway but ample on street parking to the front.

The property has a private rear garden with an area of lawn and patio with pedestrian gated access to the rear also.