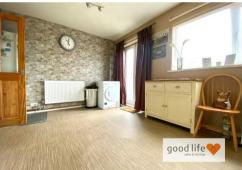

#### DINING KITCHEN

Vinyl flooring, radiator, rear facing white uPVC double-glazed window and white uPVC double-glazed doors leading out to rear patio and garden. Fitted kitchen with a range of wall and floor units in a cream finish with complementary laminate work surface, integrated electric oven, 4 ring electric hob, stainless steel sink with single bowl, single drainer and matching Monobloc tap, space and plumbing for a washing machine, space for a tall fridge/freezer. Ample space for a dining table and chairs.