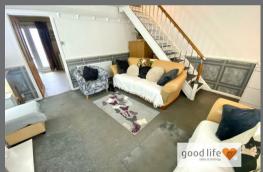

#### LOUNGE

Measurements taken at widest points.

Carpet flooring, radiator, front facing white uPVC double-glazed bow window, open plan staircase to first floor. Feature fireplace with built-in electric fire. Partially-glazed door leading to dining kitchen.