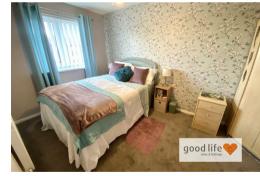

#### BEDROOM 1

Good size bedroom.

### Carpet flooring, radiator, front facing white uPVC double-glazed window.

#### **BEDROOM 2**

Carpet flooring, radiator, rear facing white uPVC double-glazed window. This is a good size double bedroom.