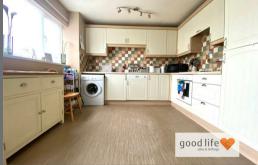

#### DINING KITCHEN

Vinyl flooring, radiator, rear facing white uPVC double-glazed window and white uPVC double-glazed doors leading out to rear patio and garden. Fitted kitchen with a range of wall and floor units in a cream finish with complementary laminate work surface, integrated electric oven, 4 ring electric hob, stainless steel sink with single bowl, single drainer and matching Monobloc tap, space and plumbing for a washing machine, space for a tall fridge/freezer. Ample space for a dining table and chairs.