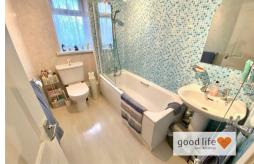

#### BATHROOM

Laminate flooring, radiator, rear facing white uPVC double-glazed window with privacy glass. White bathroom suite comprising of, toilet with low level cistern, sink with single pedestal and chrome taps, bath with panel, chrome taps with showerhead attachment and glass shower screen over.