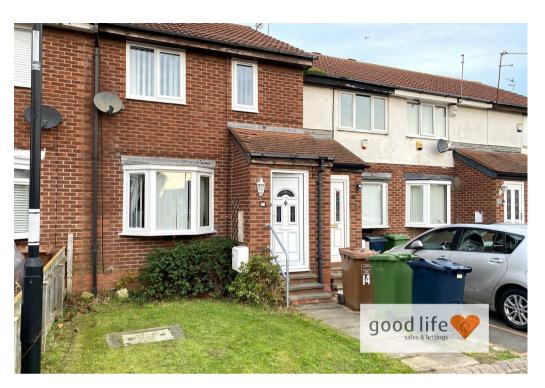

#### EXTERNALLY

Well maintained front garden with the potential to create a driveway but ample on street parking to the front.

The property has a private rear garden with an area of lawn and patio with pedestrian gated access to the rear also.