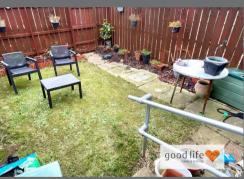

#### EXTERNALLY

Well maintained front garden with the potential to create a driveway but ample on street parking to the front.

The property has a private rear garden with an area of lawn and patio with pedestrian gated access to the rear also.