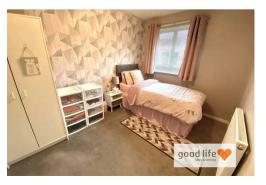

#### **BEDROOM 3**

Currently used as a dressing room but would accommodate a single bed. Carpet flooring, radiator, front facing white uPVC double-glazed window.