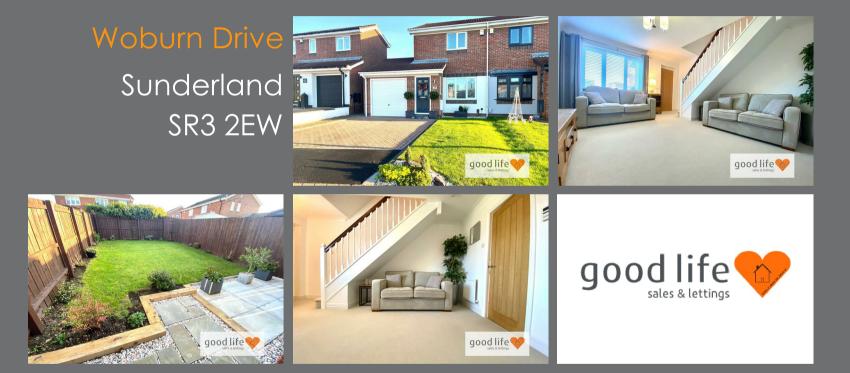

# Woburn Drive £182,750

# INTRODUCTION

SHOW HOME STANDARD 2 DOUBLE BED SEMI - COMPLETE & THOROUGH REFURBISHMENT THROUGHOUT -DESIRABLE BROADWAY GRANGE DEVELOPMENT - DOUBLE DRIVE LEADING TO GENEROUS GARAGE - LANDSCAPED REAR GARDEN - STUNNING READY TO MOVE INTO HOME - NO COMPROMISE STANDARD INCL DESIGNER WREN KITCHEN - QUALITY APPLIANCES - FREEHOLD ...