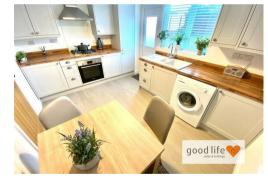

# DINING KITCHEN

Laminate wood-effect flooring, radiator, rear facing white uPVC double-glazed window, white uPVC double-glazed door leading out to rear patio and garden. Recently installed Wren quality kitchen in a light grey finish with woodeffect work surfaces and stylish handles. Ceramic sink with bowl and a half and stylish Monobloc tap. Integrated fridge, integrated freezer, integrated electric Bosch oven and matching 4 ring Bosch gas hob, feature extractor chimney with glass splash back, space and plumbing for a washing machine, large larder and storage cupboard built into the thoughtful design. Recently replaced combination boiler hidden within the matching kitchen unit. Adequate space within the kitchen for a dining table and chairs as can be seen in the photos.