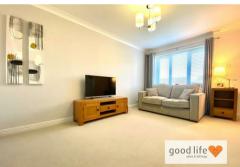

# LOUNGE

A generously proportioned lounge with recently laid quality carpet flooring, double and single radiator, open plan staircase leading to first floor Landing, white uPVC double-glazed window with front facing pleasant views, wall mounted thermostat. Door leading off to dining kitchen.