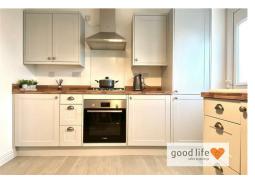

# DINING KITCHEN

Laminate wood-effect flooring, radiator, rear facing white uPVC double-glazed window, white uPVC double-glazed door leading out to rear patio and garden. Recently installed Wren quality kitchen in a light grey finish with woodeffect work surfaces and stylish handles. Ceramic sink with bowl and a half and stylish Monobloc tap. Integrated fridge, integrated freezer, integrated electric Bosch oven and matching 4 ring Bosch gas hob, feature extractor chimney with glass splash back, space and plumbing for a washing machine, large larder and storage cupboard built into the thoughtful design. Recently replaced combination boiler hidden within the matching kitchen unit. Adequate space within the kitchen for a dining table and chairs as can be seen in the photos.