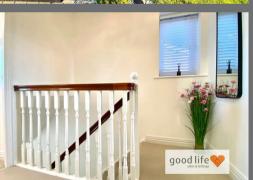

#### FIRST FLOOR LANDING

Side facing white uPVC double-glazed window, loft hatch, 3 doors leading off 2 to bedrooms and 1 to bathroom.