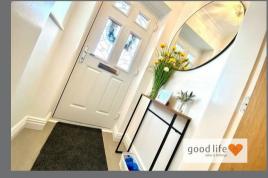

#### ENTRANCE PORCH

Entrance via GRP double-glazed door. Laminate wood-effect flooring, side facing white uPVC double-glazed window. Door leading into lounge.