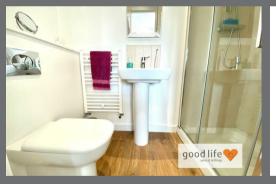

#### BATHROOM

Laminate wood-effect flooring, towel heater style radiator, front facing white uPVC double-glazed window with privacy glass. White toilet with concealed cistern and push button flush, wall mounted sink with chrome tap, bath with panel, chrome taps with showerhead attachment. Recessed lights to ceiling. The walls around the bath area are finished in a stylish tile which continues to approx. half height around the remainder of the bathroom

#### **EN-SUITE**

Vinyl wood-effect flooring, white toilet with concealed cistern and push button flush, sink with single pedesta and chrome tap, double shower cubicle with shower fed from the main hot water system. Towel heater style radiator. Extractor fan, recessed liahts to ceilina. Stylish tilina within the shower area.