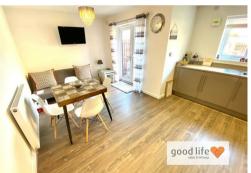

#### DINING KITCHEN

A lovely size dining kitchen large enough to accommodate a kitchen, sofa and dining table and chairs, continuation of the laminate wood-effect flooring running through from entrance hall, radiator, white uPVC double-glazed window with views over and garden and door leading out to rear garden and patio. Stylish fitted kitchen with a range of wall and floor units in a high gloss finish complementary laminate work surface, integrated electric oven situated at waist height for convenience, integrated fridge/freezer, integrated washing machine. Built-in cupboard which houses the central heating boiler, stainless steel sink with bowl and a half, single drainer and matching Monobloc tap.