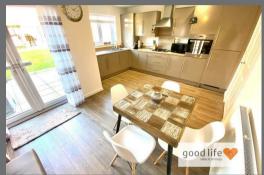

#### DINING KITCHEN

A lovely size dining kitchen large enough to accommodate a kitchen, sofa and dining table and chairs, continuation of the laminate wood-effect flooring running through from entrance hall, radiator, white uPVC double-glazed window with views over and garden and door leading out to rear garden and patio. Stylish fitted kitchen with a range of wall and floor units in a high gloss finish complementary laminate work surface, integrated electric oven situated at waist height for convenience, integrated fridge/freezer, integrated washing machine. Built-in cupboard which houses the central heating boiler, stainless steel sink with bowl and a half, single drainer and matching Monobloc tap.