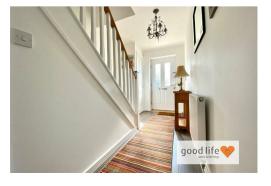

#### **ENTRANCE HALL**

Entrance via GRP double-glazed door. Stylish laminate wood-effect flooring, built-in cupboard for coat hanging, carpeted stairs to first floor landing, radiator. 3 doors leading off, 1 to Jounge, 1 to dining kitchen and 1 to WC.

## FIRST FLOOR LANDING

Loft hatch, built-in cupboard housing the central heating boiler, second built-in cupboard providing additiona shelvina and storaae. 4 doors leadina off. 3 to bedrooms and 1 to bathroom.