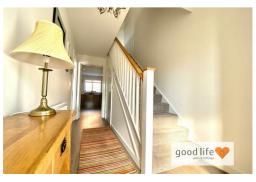

#### **ENTRANCE HALL**

Entrance via GRP double-glazed door. Stylish laminate wood-effect flooring, built-in cupboard for coat hanging, carpeted stairs to first floor landing, radiator. 3 doors leading off, 1 to Jounge, 1 to dining kitchen and 1 to WC.