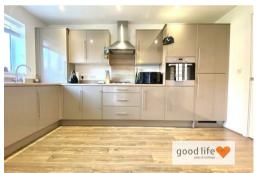

#### DINING KITCHEN

A lovely size dining kitchen large enough to accommodate a kitchen, sofa and dining table and chairs, continuation of the laminate wood-effect flooring running through from entrance hall, radiator, white uPVC double-glazed window with views over and garden and door leading out to rear garden and patio. Stylish fitted kitchen with a range of wall and floor units in a high gloss finish complementary laminate work surface, integrated electric oven situated at waist height for convenience, integrated fridge/freezer, integrated washing machine. Built-in cupboard which houses the central heating boiler, stainless steel sink with bowl and a half, single drainer and matching Monobloc tap.