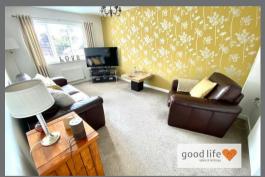

#### LOUNGE

Carpet flooring, 2 radiators, front facing white uPVC double-glazed window. This is a good size lounge.