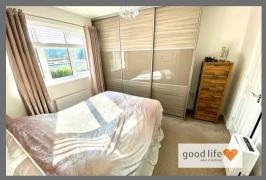

### PRINCIPAL BEDROOM

Double bedroom

Carpet flooring, radiator, front facing white uPVC double-glazed window. Stylish fitted wardrobes to 1 wall with sliding doors providing a good degree of storage and hanging space. Door leading off to en-suite.

#### BEDROOM 2

Carpet flooring, radiator, rear facing white uPVC double-glazed window. Professionally installed fitted wardrobes to 1 wall providing a good of storage and hanging space. This is also a good size double bedroom.