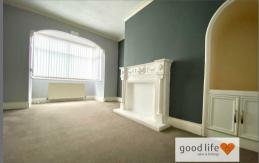

## LOUNGE

Measurements are taken into widest points, into bay window and into alcove. Carpet flooring, electric fire with decorative fire surround and tiled hearth. Single convector radiator, front facing white uPVC double glazed bay window, arched recess into one of the alcoves with a small storage cubboard underneath.