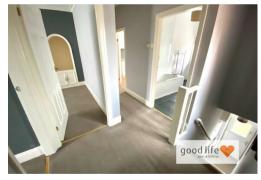

## FIRST FLOOR LANDING

uPVC double glazed windows, single convector radiator, loft hatch and a storage cupboard, wall mounted thermostat for the central heating system. 5 doors leading off, 2 to bedrooms, 1 to bathroom, 1 to kitchen and 1 to lounge.