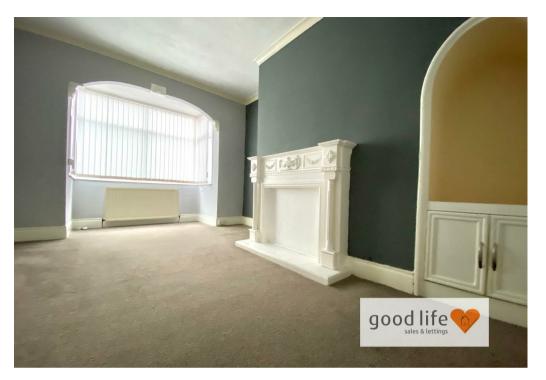

## LOUNGE

Measurements are taken into widest points, into bay window and into alcove. Carpet flooring, electric fire with decorative fire surround and tiled hearth. Single convector radiator, front facing white uPVC double glazed bay window, arched recess into one of the alcoves with a small storage cubboard underneath.