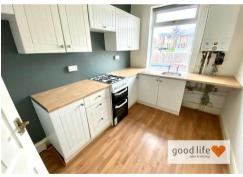

## **KITCHEN**

Laminate wood-effect flooring, single convector radiator, white uPVC double-glazed window which is rear facing, range of modern kitchen units comprising of white doors and draw fronts and woodeffect laminate work surfaces. Stainless steel sink with single bowl, single drainer and matching taps. Free standing gas cooker and wall mounted Combi boiler. Space and plumbing for a washing machine and space for a tall fridge freezer if required. Ceiling is finished with uPVC cladding.