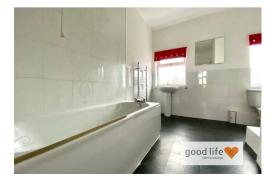

### BATHROOM

Measurements taken at widest points, room is L-shaped

Vinyl tile-effect flooring, chrome tile heating style radiator, two rear facing white uPVC double-glazed windows with privacy glass. White bathroom suite comprising of; toilet with low level cistern, sink with single pedestal with chrome taps, bath with panel and chrome taps, glass shower screen over and electric shower. Bathroom is partially tiled with a white ceramic tile. Wall mounted mirror.