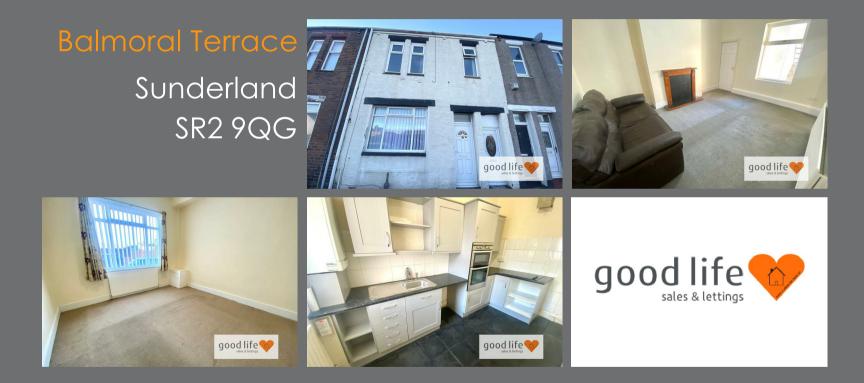

# Balmoral Terrace £79,995

# INTRODUCTION

FREEHOLD HOUSE SPLIT INTO 2 SELF-CONTAINED FLATS - LONG-STANDING CONVERSION - GROUND FLOOR 1 BEDROOM FLAT - FIRST FLOOR 2 BEDROOM FLAT - BOTH RENTAL COMPLIANT WITH GAS & ELECTRICAL CERTS -SEPARATE REAR YARDS - SEPARATE GAS & ELECTRIC METERS - £450pm + £525pm = £975pm TOTAL RENTAL ASSESSMENT -YIELD OVER 14% PA ...