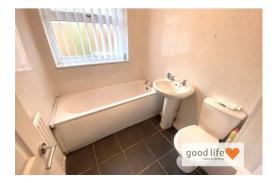

#### BATHROOM

Tile flooring, radiator, rear facing white uPVC double-glazed window with privacy glass. White bath with panel, white toilet with low level cistern, white sink with single pedestal and chrome taps. The walls and ceiling are finished in a uPVC cladding.