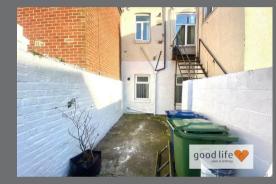

#### EXTERNALLY

9 and 10 have individual rear yards with pedestrian gated access allowing access to the back lane for refuse bins etc.