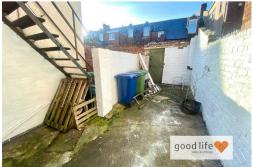

#### EXTERNALLY

9 and 10 have individual rear yards with pedestrian gated access allowing access to the back lane for refuse bins etc.