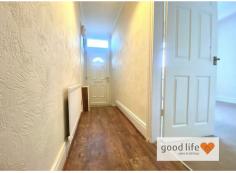

#### ENTRANCE HALL

Entrance via white uPVC double-glazed door. Electric fuse box, electric meter, laminate wood-effect flooring, radiator, under stairs cupboard. 2 doors leading off, 1 to bedroom 1 and 1 to lounge.

### ENTRANCE HALL

Entrance via white uPVC double-glazed door. The hallway is currently being replastered and there are no floor coverings on the staircase and first floor landing which are we advised will likely be replaced on completion of the works. Stairs to first floor landing.