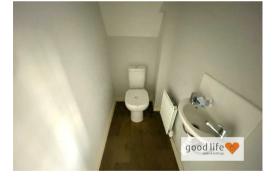

# w c

vinyl flooring, hand basin with chrome tap, toilet with low level cistern. Radiator, extractor fan.