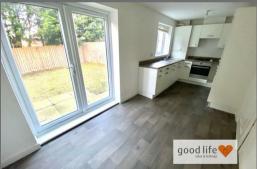

#### DINING KITCHEN

Vinyl flooring, white uPVC double-glazed patio doors leading out rear garden and patio. Fitted kitchen with a range of wall and floor units in a gloss finish with contrasting wood-effect laminate work surfaces, integrated fridge/freezer, integrated electric oven, 4 ring integrated gas hob, integrated extractor, integrated washing machine. Stainless steel sink with bowl and a half, single drainer and matching Monobloc tap. Built-in cupboard housing the central heating boiler, white uPVC double-glazed window facing out to the rear garden, double radiator. Ample space within the kitchen dining room to accommodate a table and chairs.