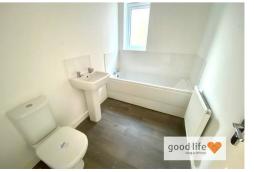

# BATHROOM

Vinyl flooring, toilet with low level cistern, sink with single pedestal and chrome tap, bath with panel and chrome tap. Radiator, extractor fan.