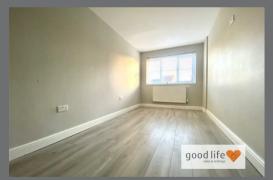

#### BEDROOM 3

Part laminate flooring, radiator, rear facing white uPVC double-glazed window. This bedroom is large enough to accommodate a double bed

#### BEDROOM 2

Laminate wood-effect flooring, radiator, rear facing white uPVC double-glazed window. This room is large enough to accommodate a double bed.

# PRINCIPAL BEDROOM

Carpet flooring, radiator, front facing white uPVC double-glazed window. Door leading off to en-suite.

Local Authority
Sunderland

Council Tax Band

Agents Note: Whilst every care has been taken to prepare these particulars, they are for guidance purposes only. All measurements are approximate and are for general guidance purposes only and whilst every care has been taken to ensure their accuracy, they should not be relied upon and potential buyers/tenants are advised to recheck the measurements