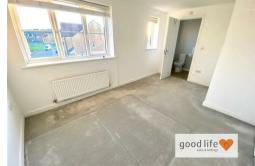

# PRINCIPAL BEDROOM

Carpet flooring, radiator, front facing white uPVC double-glazed window. Door leading off to en-suite.

Local Authority
Sunderland

Council Tax Band

Agents Note: Whilst every care has been taken to prepare these particulars, they are for guidance purposes only. All measurements are approximate and are for general guidance purposes only and whilst every care has been taken to ensure their accuracy, they should not be relied upon and potential buyers/tenants are advised to recheck the measurements