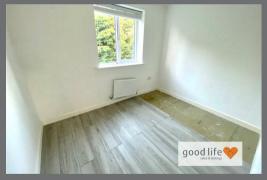

#### BEDROOM 3

Part laminate flooring, radiator, rear facing white uPVC double-glazed window. This bedroom is large enough to accommodate a double bed

#### BEDROOM 2

Laminate wood-effect flooring, radiator, rear facing white uPVC double-glazed window. This room is large enough to accommodate a double bed.