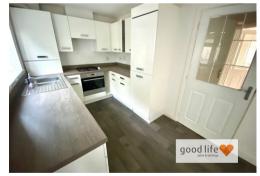

#### DINING KITCHEN

Vinyl flooring, white uPVC double-glazed patio doors leading out rear garden and patio. Fitted kitchen with a range of wall and floor units in a gloss finish with contrasting wood-effect laminate work surfaces, integrated fridge/freezer, integrated electric oven, 4 ring integrated gas hob, integrated extractor, integrated washing machine. Stainless steel sink with bowl and a half, single drainer and matching Monobloc tap. Built-in cupboard housing the central heating boiler, white uPVC double-glazed window facing out to the rear garden, double radiator. Ample space within the kitchen dining room to accommodate a table and chairs.