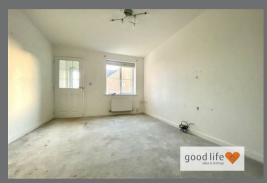

#### LOUNGE

Measurements taken at widest points

Carpet flooring, double radiator, front facing white uPVC double-glazed window. Partially-glazed door leading into internal hall