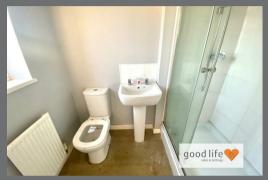

# w c

vinyl flooring, hand basin with chrome tap, toilet with low level cistern. Radiator, extractor fan.

# BATHROOM

Vinyl flooring, toilet with low level cistern, sink with single pedestal and chrome tap, bath with panel and chrome tap. Radiator, extractor fan.