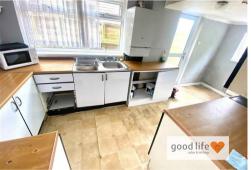

#### **EXTENDED KITCHEN**

Extended to create an additional 6-7ft compared to the original kitchen, the dining kitchen is a lovely open space ready for a renovation into a lovely room. The current kitchen has seen better days. Wall mounted boiler, which is likely not to work, there is has been a leak from the bathroom above at some point which we are advised was fixed but has created damage to the ceiling in the kitchen. We are also advised that the washing machine in the kitchen connection had a persistent leak which also appears to have affected the flooring beneath the vinyl covering. All these things are factored into the marketing price. Side facing white uPVC double-glazed window, rear facing white uPVC double-glazed window, aluminium double-glazed door leading out to the rear. Electric context connection