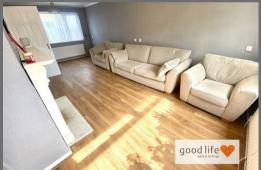

#### LOUNGE/DINING ROOM

Measurements taken at widest points.

A really large open space which runs from the front to the rear of the property with front facing white uPVC double-glazed double-glazed window and rear facing white uPVC double-glazed window, radiator to the front and radiator to the rear. Laminate wood-effect flooring, fireplace with coal-effect fire and painted fire surround with quartz hearth and back. Doors lead off to the entrance hall and the kitchen.