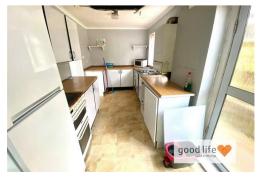

#### **EXTENDED KITCHEN**

Extended to create an additional 6-7ft compared to the original kitchen, the dining kitchen is a lovely open space ready for a renovation into a lovely room. The current kitchen has seen better days. Wall mounted boiler, which is likely not to work, there is has been a leak from the bathroom above at some point which we are advised was fixed but has created damage to the ceiling in the kitchen. We are also advised that the washing machine in the kitchen connection had a persistent leak which also appears to have affected the flooring beneath the vinyl covering. All these things are factored into the marketing price. Side facing white uPVC double-glazed window, rear facing white uPVC double-glazed window, aluminium double-glazed door leading out to the rear. Electric context connection