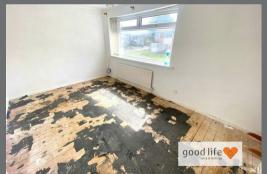

#### **EXTENDED KITCHEN**

Extended to create an additional 6-7ft compared to the original kitchen, the dining kitchen is a lovely open space ready for a renovation into a lovely room. The current kitchen has seen better days. Wall mounted boiler, which is likely not to work, there is has been a leak from the bathroom above at some point which we are advised was fixed but has created damage to the ceiling in the kitchen. We are also advised that the washing machine in the kitchen connection had a persistent leak which also appears to have affected the flooring beneath the vinyl covering. All these things are factored into the marketing price. Side facing white uPVC double-glazed window, rear facing white uPVC double-glazed window, aluminium double-glazed door leading out to the rear. Electric context connection