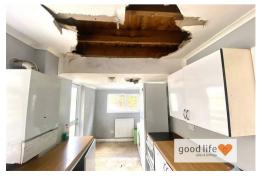

#### **EXTENDED KITCHEN**

Extended to create an additional 6-7ft compared to the original kitchen, the dining kitchen is a lovely open space ready for a renovation into a lovely room. The current kitchen has seen better days. Wall mounted boiler, which is likely not to work, there is has been a leak from the bathroom above at some point which we are advised was fixed but has created damage to the ceiling in the kitchen. We are also advised that the washing machine in the kitchen connection had a persistent leak which also appears to have affected the flooring beneath the vinyl covering. All these things are factored into the marketing price. Side facing white uPVC double-glazed window, rear facing white uPVC double-glazed window, aluminium double-glazed door leading out to the rear. Electric context connection