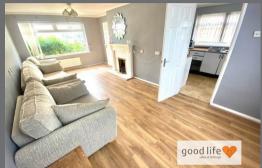

#### LOUNGE/DINING ROOM

Measurements taken at widest points.

A really large open space which runs from the front to the rear of the property with front facing white uPVC double-glazed double-glazed window and rear facing white uPVC double-glazed window, radiator to the front and radiator to the rear. Laminate wood-effect flooring, fireplace with coal-effect fire and painted fire surround with quartz hearth and back. Doors lead off to the entrance hall and the kitchen.