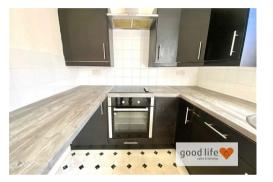

#### DINING KITCHEN

Vinyl flooring, double radiator, fitted kitchen in a black finish with complementary laminate work surfaces. Stainless steel sink with circular drainer, matching bowl and Monobloc tap, integrated electric oven, 4 ring ceramic hob and feature extractor chimney, white uPVC double-glazed window facing out onto rear garden. Built-in cupboard which houses the Combi boiler and additional storage, double-glazed door leading to rear patio and garden. Space for dining table and chairs.