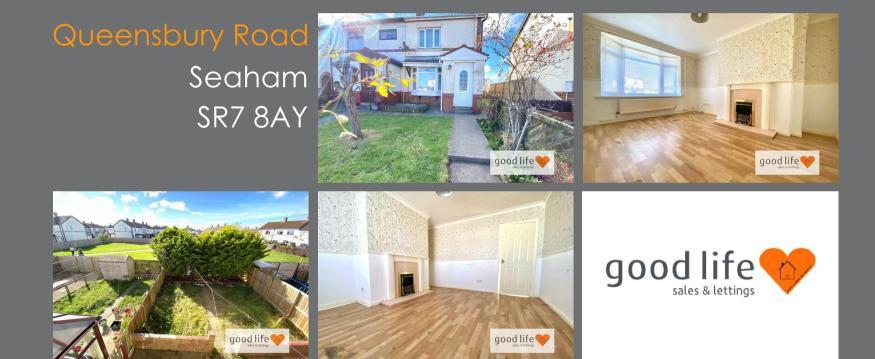

# Queensbury Road £65,000

#### INTRODUCTION

FTB OR INVESTOR OPPORTUNITY - 2 DOUBLE BEDROOM END LINK - RENTAL POTENTIAL £550pcm - DRIVEWAY PARKING PLUS ON STREET PARKING - LOVELY REAR PATIO AND GARDEN WITH SUNNY ASPECT - NO CHAIN ...

#### ENTRANCE HALL

Laminate wood-effect flooring, carpeted stairs to first floor landing, double radiator, door leading off to lounge.

#### LOUNGE

Laminate wood-effect flooring, double radiator, front facing white uPVC double-glazed bow window with views over garden. Feature fire surround in a painted finish with hearth and back and built-in electric fire. Door leading off to kitchen