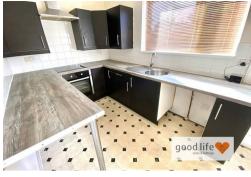

#### DINING KITCHEN

Vinyl flooring, double radiator, fitted kitchen in a black finish with complementary laminate work surfaces. Stainless steel sink with circular drainer, matching bowl and Monobloc tap, integrated electric oven, 4 ring ceramic hob and feature extractor chimney, white uPVC double-glazed window facing out onto rear garden. Built-in cupboard which houses the Combi boiler and additional storage, double-glazed door leading to rear patio and garden. Space for dining table and chairs.