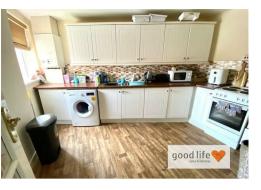

#### KITCHEN

#### Measurements taken as a guide.

Vinyl wood-effect flooring, white uPVC double-glazed window, radiator, wall mounted central heating boiler. Modern fitted kitchen with a range of wall and floor units in a white finish with wood-effect laminate work surfaces. Stainless steel sink with bowl and a half, single drainer and matching Monobloc tap. Space and plumbing for a washing machine, space for electric oven, space for tall fridae/freezer.