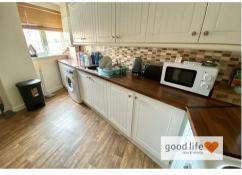

#### KITCHEN

#### Measurements taken as a guide.

Vinyl wood-effect flooring, white uPVC double-glazed window, radiator, wall mounted central heating boiler. Modern fitted kitchen with a range of wall and floor units in a white finish with wood-effect laminate work surfaces. Stainless steel sink with bowl and a half, single drainer and matching Monobloc tap. Space and plumbing for a washing machine, space for electric oven, space for tall fridae/freezer.