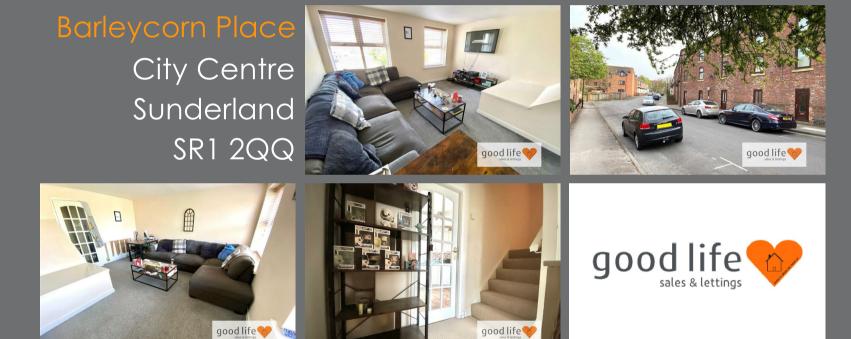

# Barleycorn Place

#### INTRODUCTION

INVESTOR BUY TO LET OPPORTUNITY - EXCELLENT RENTAL YIELD/RETURN - 3 BEDROOM WELL PRESENTED HOME WITH LARGE INTEGRAL GARAGE - EDGE OF CITY CENTRE CLOSE TO ALL AMENITIES & TRANSPORT LINKS - CURRENTLY TENANTED WITH GOOD TENANTS PAYING (£575pcm) - CAN BE SOLD WITH EXISTING TENANTS - PROPERTY HAS VALID GAS AND ELECTRICAL CERTIFICATION AND IS LANDLORD COMPLIANT ....

#### LOUNGE

A lovely spacious lounge approx. L-shaped when taking into consideration the bulkhead from the staircase. Carpet flooring, double radiator, 2 large white uPVC double-glazed window with pleasant front facing views. This room would accommodate most arrangements of furniture.