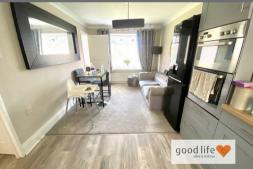

#### DINING ROOM OPEN PLAN TO THE KITCHEN

Rear facing bow window, single radiator, good range of wall and floor units in maple/light oak, double oven housing, 4 ring gas hob, electric extractor fan, partially tiled, single radiator, built-in dishwasher, stainless steel single bowl sink, kitchen/diner area are full length of property, door to hallway, laminate flooring, uPVC double-glazed window.

#### LOUNGE

Feature fireplace, marble hearth and back, wood surround, laminate flooring, double radiator, large uPVC doubleglazed patio doors.