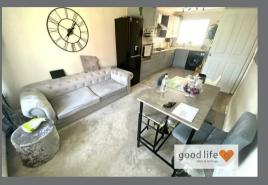

#### LOUNGE

Feature fireplace, marble hearth and back, wood surround, laminate flooring, double radiator, large uPVC doubleglazed patio doors.