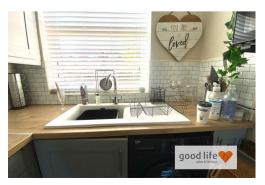

#### DINING ROOM OPEN PLAN TO THE KITCHEN

Rear facing bow window, single radiator, good range of wall and floor units in maple/light oak, double oven housing, 4 ring gas hob, electric extractor fan, partially tiled, single radiator, built-in dishwasher, stainless steel single bowl sink, kitchen/diner area are full length of property, door to hallway, laminate flooring, uPVC double-glazed window.