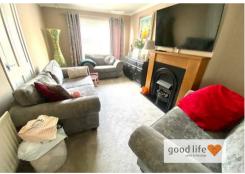

#### LOUNGE

Feature fireplace, marble hearth and back, wood surround, laminate flooring, double radiator, large uPVC doubleglazed patio doors.