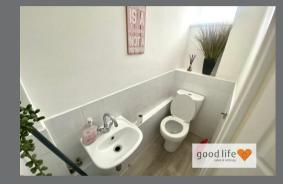

# CLOAKROOM

Toilet with low level cistern, wall mounted hand basin, slate-effect laminate flooring, partially tiled to the walls wood framed single-glazed window with privacy glass.

LANDING

Single radiator, 6 doors leadings off, 4 bedrooms, bathroom, cupboard.