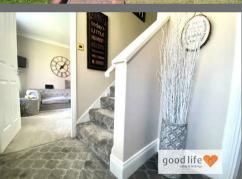

# HALL

Entrance via uPVC double-glazed door, cupboard, French doors leading to lounge, stairs to the first floor, doubleglazed, uPVC double-glazed window with privacy glass, single radiator, door to dining room.