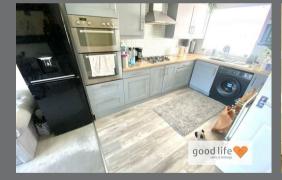

#### DINING ROOM OPEN PLAN TO THE KITCHEN

Rear facing bow window, single radiator, good range of wall and floor units in maple/light oak, double oven housing, 4 ring gas hob, electric extractor fan, partially tiled, single radiator, built-in dishwasher, stainless steel single bowl sink, kitchen/diner area are full length of property, door to hallway, laminate flooring, uPVC double-glazed window.