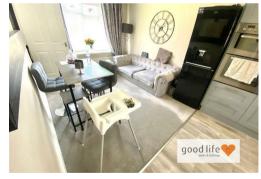

#### DINING ROOM OPEN PLAN TO THE KITCHEN

Rear facing bow window, single radiator, good range of wall and floor units in maple/light oak, double oven housing, 4 ring gas hob, electric extractor fan, partially tiled, single radiator, built-in dishwasher, stainless steel single bowl sink, kitchen/diner area are full length of property, door to hallway, laminate flooring, uPVC double-glazed window.