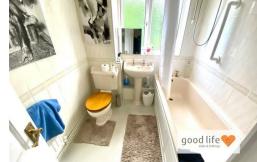

#### BATHROOM

Vinyl flooring, radiator, rear facing white uPVC double-glazed window with privacy glass. Coloured bathroom suite comprising of toilet with low level cistern, sink with single pedestal and taps, bath with panel and taps, electric shower over with shower rail and curtain. Ceramic tiles to walls. Built in cupboard providing storage.