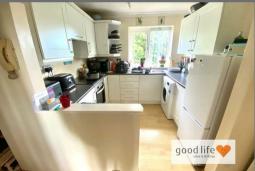

#### **KITCHEN**

Laminate wood-effect flooring, double radiator, rear facing white uPVC double-glazed window with elevated views. Range of wall and floor units in an off white finish with contrasting laminate wood-effect work surfaces. Integrated electric oven, 4 ring ceramic hob and matching extractor. Stainless steel sink with bowl and a half, single drainer and matching monobloc tap, space and plumbing for a washing machine, space for tall fridge/freezer.