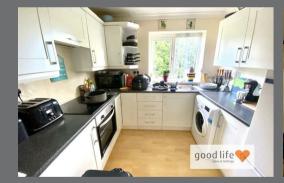

#### **KITCHEN**

Laminate wood-effect flooring, double radiator, rear facing white uPVC double-glazed window with elevated views. Range of wall and floor units in an off white finish with contrasting laminate wood-effect work surfaces. Integrated electric oven, 4 ring ceramic hob and matching extractor. Stainless steel sink with bowl and a half, single drainer and matching monobloc tap, space and plumbing for a washing machine, space for tall fridge/freezer.