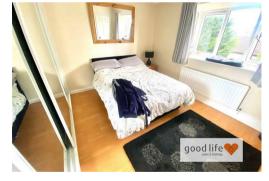

#### **BEDROOM 1**

Laminate wood-effect flooring, radiator, front facing white uPVC double-glazed window. 2 built in cupboards, built in wardrobes with sliding mirrored doors. This is a double bedroom.