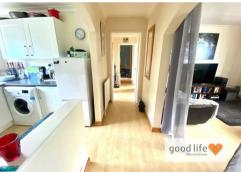

#### ENTRANCE HALL

Entrance via secure entrance with stairs leading to the flat. Laminate wood-effect flooring, radiator. Door leads off to private balcony space, partially open plan kitchen and lounge, door leading off to secondary hallway.

#### **KITCHEN**

Laminate wood-effect flooring, double radiator, rear facing white uPVC double-glazed window with elevated views. Range of wall and floor units in an off white finish with contrasting laminate wood-effect work surfaces. Integrated electric oven, 4 ring ceramic hob and matching extractor. Stainless steel sink with bowl and a half, single drainer and matching monobloc tap, space and plumbing for a washing machine, space for tall fridge/freezer.