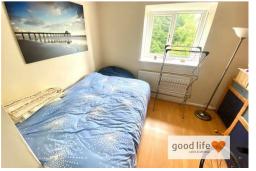

## **BEDROOM 2**

Measurements taken at widest points.

Laminate wood-effect flooring, radiator, rear facing white uPVC double-glazed window.