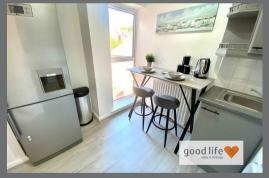

#### BREAKFASTING KITCHEN

Laminate wood-effect flooring, white uPVC double-glazed window, virtually floor to ceiling allowing lots of light into the space. Recency renovated fitted kitchen with a range of wall and floor units in a grey finish with black handles, integrated electric oven, 4 ring ceramic hob and extractor. Space and plumbing for a washing machine, space for a tall fridge/freezer, stainless steel sink with single bowl, single drainer and Monobloc tap. Space for tall fridge/freezer, separate radiator providing heat to the area. This a lovely modern kitchen.