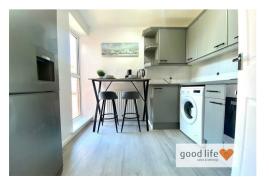

#### BREAKFASTING KITCHEN

Laminate wood-effect flooring, white uPVC double-glazed window, virtually floor to ceiling allowing lots of light into the space. Recency renovated fitted kitchen with a range of wall and floor units in a grey finish with black handles, integrated electric oven, 4 ring ceramic hob and extractor. Space and plumbing for a washing machine, space for a tall fridge/freezer, stainless steel sink with single bowl, single drainer and Monobloc tap. Space for tall fridge/freezer, separate radiator providing heat to the area. This a lovely modern kitchen.