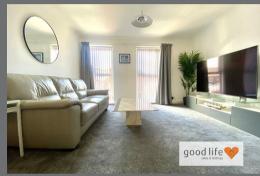

#### LOUNGE/DINING ROOM

Carpet flooring, double radiator, 2 white uPVC double-glazed windows, virtually floor to ceiling, with rear facing views including towards the car parking area. This is a lovely size lounge with a natural area large enough to accommodate a table and chairs as can be seen in the photos. Door leading off to breakfasting kitchen.