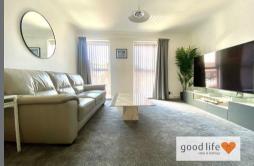

#### LOUNGE/DINING ROOM

Carpet flooring, double radiator, 2 white uPVC double-glazed windows, virtually floor to ceiling, with rear facing views including towards the car parking area. This is a lovely size lounge with a natural area large enough to accommodate a table and chairs as can be seen in the photos. Door leading off to breakfasting kitchen.