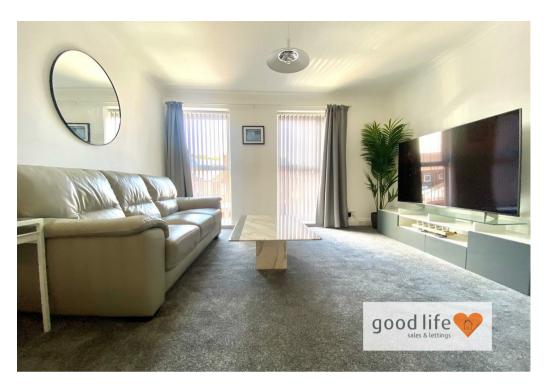

#### LOUNGE/DINING ROOM

Carpet flooring, double radiator, 2 white uPVC double-glazed windows, virtually floor to ceiling, with rear facing views including towards the car parking area. This is a lovely size lounge with a natural area large enough to accommodate a table and chairs as can be seen in the photos. Door leading off to breakfasting kitchen.