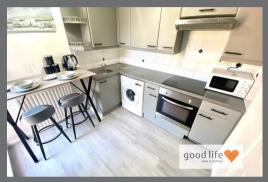

#### BREAKFASTING KITCHEN

Laminate wood-effect flooring, white uPVC double-glazed window, virtually floor to ceiling allowing lots of light into the space. Recency renovated fitted kitchen with a range of wall and floor units in a grey finish with black handles, integrated electric oven, 4 ring ceramic hob and extractor. Space and plumbing for a washing machine, space for a tall fridge/freezer, stainless steel sink with single bowl, single drainer and Monobloc tap. Space for tall fridge/freezer, separate radiator providing heat to the area. This a lovely modern kitchen.