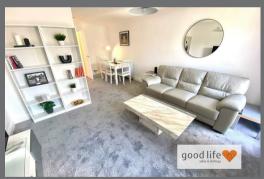

#### LOUNGE/DINING ROOM

Carpet flooring, double radiator, 2 white uPVC double-glazed windows, virtually floor to ceiling, with rear facing views including towards the car parking area. This is a lovely size lounge with a natural area large enough to accommodate a table and chairs as can be seen in the photos. Door leading off to breakfasting kitchen.