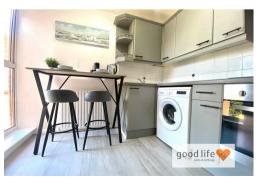

#### BREAKFASTING KITCHEN

Laminate wood-effect flooring, white uPVC double-glazed window, virtually floor to ceiling allowing lots of light into the space. Recency renovated fitted kitchen with a range of wall and floor units in a grey finish with black handles, integrated electric oven, 4 ring ceramic hob and extractor. Space and plumbing for a washing machine, space for a tall fridge/freezer, stainless steel sink with single bowl, single drainer and Monobloc tap. Space for tall fridge/freezer, separate radiator providing heat to the area. This a lovely modern kitchen.