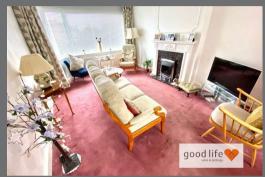

#### LOUNGE/DINING ROOM

Carpet flooring, double radiator to the front and single radiator to the rear, white uPVC double-glazed windows to the front and rear. Feature fire surround in the lounge area with granite hearth and back and built-in coal-effect gas fire. This is a lovely large space with windows at either end.