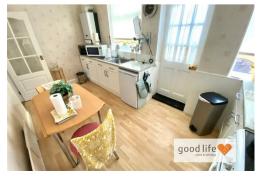

#### DINING KITCHEN

Vinyl flooring, radiator, 3 white uPVC double-glazed windows, partially-glazed door leading out to conservatory. Modern fitted kitchen with a range of wall and floor units in a cream finish with contrasting laminate work surface. Stainless steel sink with single bowl, single drainer and matching Monobloc tap. Space for under bench fridge, space for electric oven, wall mounted Combi boiler, partially-glazed door leading to the conservatory.