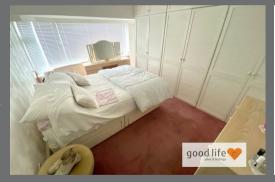

#### BEDROOM 1

Measurements taken at widest points.

Carpet flooring, front facing white uPVC double-glazed window, radiator. Fitted wardrobes to 1 wall providing a good degree of storage and hanging space. This is a good size double bedroom.

#### BEDROOM 2

Single bedroom

Carpet flooring, radiator, front facing white uPVC double-glazed window.

#### BEDROOM 3

his is also a double bedroom.

Carpet flooring, radiator, rear facing white uPVC double-glazed window.