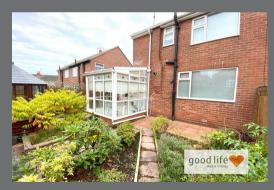

#### CONSERVATORY

Vinyl flooring, white uPVC double-glazed windows and opaque polycarbonate roof, white uPVC double-glazed door, plumbing for washing machine, electric sockets and lighting.

#### EXTERNALLY