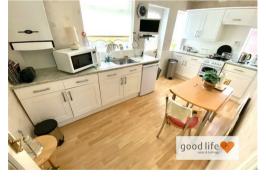

#### DINING KITCHEN

Vinyl flooring, radiator, 3 white uPVC double-glazed windows, partially-glazed door leading out to conservatory. Modern fitted kitchen with a range of wall and floor units in a cream finish with contrasting laminate work surface. Stainless steel sink with single bowl, single drainer and matching Monobloc tap. Space for under bench fridge, space for electric oven, wall mounted Combi boiler, partially-glazed door leading to the conservatory.