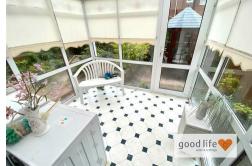

#### CONSERVATORY

Vinyl flooring, white uPVC double-glazed windows and opaque polycarbonate roof, white uPVC double-glazed door, plumbing for washing machine, electric sockets and lighting.