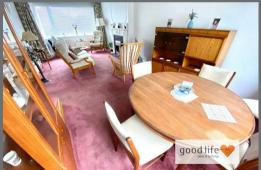

#### LOUNGE/DINING ROOM

Carpet flooring, double radiator to the front and single radiator to the rear, white uPVC double-glazed windows to the front and rear. Feature fire surround in the lounge area with granite hearth and back and built-in coal-effect gas fire. This is a lovely large space with windows at either end.