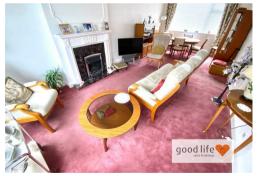

#### LOUNGE/DINING ROOM

Carpet flooring, double radiator to the front and single radiator to the rear, white uPVC double-glazed windows to the front and rear. Feature fire surround in the lounge area with granite hearth and back and built-in coal-effect gas fire. This is a lovely large space with windows at either end.