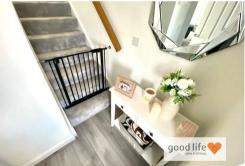

### **ENTRANCE HALL**

Entrance via GRP double-glazed door. Grey laminate flooring, carpeted stairs to first floor landing. Door leading of to lounge.

### FIRST FLOOR LANDING

Radiator concealed behind cover, side facing white uPVC double-glazed window, loft hatch. 3 doors leading off, 2 to bedrooms and 1 to bathroom.