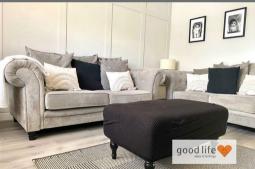

### LOUNGE

Light grey laminate wood-effect flooring, radiator, front facing white uPVC double-glazed window with Georgian bars and really pleasant views towards Ryhope pumping station. Feature wall which has been panelled and door leading off internal lobby.