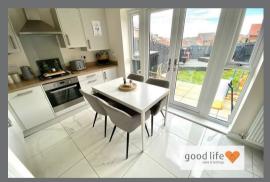

### DINING KITCHEN

Absolutely stunning dining kitchen with Karra style porcelain tile flooring, light grey kitchen with light wood-effect laminate work surface for stylish effect, stainless steel sink with single bowl, single drainer and Monobloc tap. Integrated electric oven, 4 ring gas and feature extractor chimney in stainless steel finish with splash back. Double integrated fridge/freezer, integrated dishwasher, integrated washing machine. Double radiator, built-in cupboard providing additional storage, recessed lights to ceiling. Sufficient space for dining table and chairs. One of the great things about this particular room is the southern aspect with lovely white uPVC double-glazed patio doors and windows either side allowing lats of lights into the space and full views of the patio and garden beyond