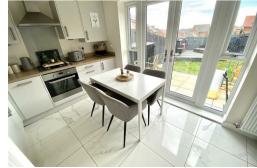

### DINING KITCHEN

Absolutely stunning dining kitchen with Karra style porcelain tile flooring, light grey kitchen with light wood-effect laminate work surface for stylish effect, stainless steel sink with single bowl, single drainer and Monobloc tap. Integrated electric oven, 4 ring gas and feature extractor chimney in stainless steel finish with splash back. Double integrated fridge/freezer, integrated dishwasher, integrated washing machine. Double radiator, built-in cupboard providing additional storage, recessed lights to ceiling. Sufficient space for dining table and chairs. One of the great things about this particular room is the southern aspect with lovely white uPVC double-glazed patio doors and windows either side allowing lats of lights into the space and full views of the patio and garden beyond