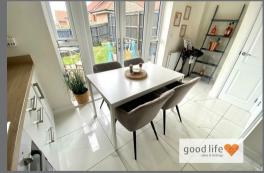

### DINING KITCHEN

Absolutely stunning dining kitchen with Karra style porcelain tile flooring, light grey kitchen with light wood-effect laminate work surface for stylish effect, stainless steel sink with single bowl, single drainer and Monobloc tap. Integrated electric oven, 4 ring gas and feature extractor chimney in stainless steel finish with splash back. Double integrated fridge/freezer, integrated dishwasher, integrated washing machine. Double radiator, built-in cupboard providing additional storage, recessed lights to ceiling. Sufficient space for dining table and chairs. One of the great things about this particular room is the southern aspect with lovely white uPVC double-glazed patio doors and windows either side allowing lats of lights into the space and full views of the patio and garden beyond