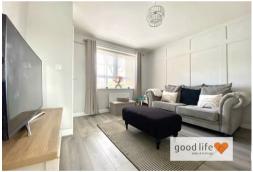

### LOUNGE

Light grey laminate wood-effect flooring, radiator, front facing white uPVC double-glazed window with Georgian bars and really pleasant views towards Ryhope pumping station. Feature wall which has been panelled and door leading off internal lobby.