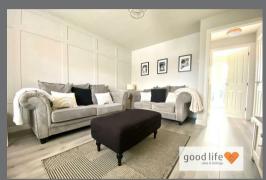

### LOUNGE

Light grey laminate wood-effect flooring, radiator, front facing white uPVC double-glazed window with Georgian bars and really pleasant views towards Ryhope pumping station. Feature wall which has been panelled and door leading off internal lobby.