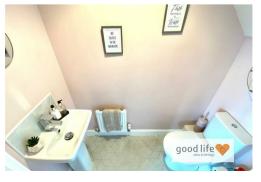

### wс

Vinyl tile-effect flooring, radiator, toilet with low level cistern, sink with single pedestal and chrome tap, Extractor fan.