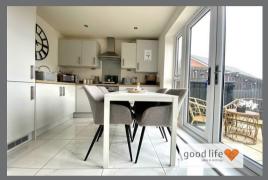

### DINING KITCHEN

Absolutely stunning dining kitchen with Karra style porcelain tile flooring, light grey kitchen with light wood-effect laminate work surface for stylish effect, stainless steel sink with single bowl, single drainer and Monobloc tap. Integrated electric oven, 4 ring gas and feature extractor chimney in stainless steel finish with splash back. Double integrated fridge/freezer, integrated dishwasher, integrated washing machine. Double radiator, built-in cupboard providing additional storage, recessed lights to ceiling. Sufficient space for dining table and chairs. One of the great things about this particular room is the southern aspect with lovely white uPVC double-glazed patio doors and windows either side allowing lats of lights into the space and full views of the patio and garden beyond