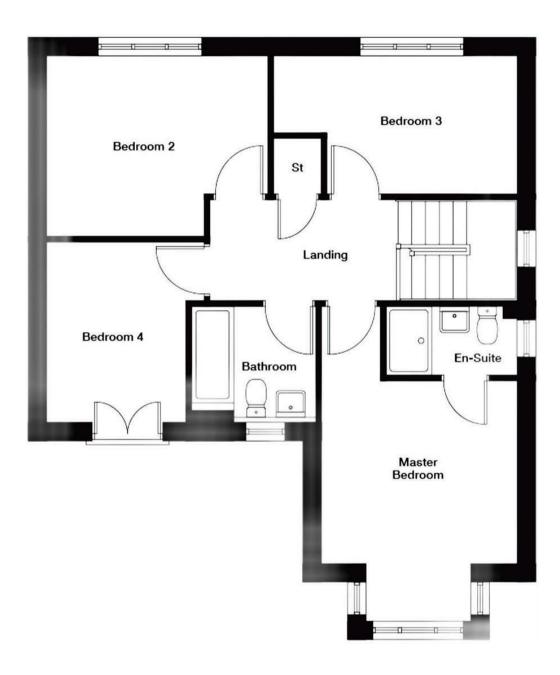

#### FIRST FLOOR LANDING

Lovely large landing. Side facing white uPVC double-glazed window, radiator, loft hatch, built-in cupboard, 5 doors leading off to 4 bedrooms and 1 to bathroom.

#### BATHROOM

Stylish bathroom with tiled flooring, radiator, quality sink with single pedestal and chrome tap, toilet with low level cistern, bath with panel and chrome taps and stylish tile choices above. Front facing white uPVC double-glazed window with privacy glass. Extractor fan.

#### PRINCIPAL BEDROOM

Measurements taken into bay

Laminate wood-effect flooring, radiator, front facing white uPVC double-glazed bay window. Door leading off to en suite.