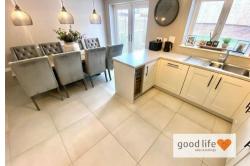

#### DINING KITCHEN

A lovely large dining kitchen stretching across the rear of the property, continuation of the tiled floor from the entrance hall, partially-glazed door leading into the dining kitchen for additional light. A very stylish fitted kitchen in a soft taupe finish with complementary work surfaces and black handles for stunning effect. Stainless steel sink with bowl and a half, single drainer and stylish tap situated beneath a white uPVC double-glazed window which has views over the garden. Several integrated appliances including dishwasher, 4 ring gas hob with feature extractor chimney and stainless steel splash back, double integrated electric oven with integrated microwave above, double fridge/freezer. There is also a wine cooler which the current owners will consider leaving. Large built-in utility cupboards offers space and plumbing for a washing machine and dryer with additional bench space allowing useful storage. Large double radiator heater to the space and white uPVC double-glazed doors with fitted blinds leading out and to with views of the rear garden. The window has fitted blinds this is a stunning space as can be seen from the photograph.