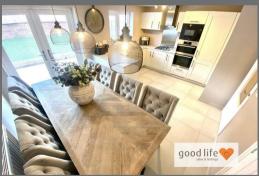

#### DINING KITCHEN

A lovely large dining kitchen stretching across the rear of the property, continuation of the tiled floor from the entrance hall, partially-glazed door leading into the dining kitchen for additional light. A very stylish fitted kitchen in a soft taupe finish with complementary work surfaces and black handles for stunning effect. Stainless steel sink with bowl and a half, single drainer and stylish tap situated beneath a white uPVC double-glazed window which has views over the garden. Several integrated appliances including dishwasher, 4 ring gas hob with feature extractor chimney and stainless steel splash back, double integrated electric oven with integrated microwave above, double fridge/freezer. There is also a wine cooler which the current owners will consider leaving. Large built-in utility cupboards offers space and plumbing for a washing machine and dryer with additional bench space allowing useful storage. Large double radiator heater to the space and white uPVC double-glazed doors with fitted blinds leading out and to with views of the rear garden. The window has fitted blinds this is a stunning space as can be seen from the photograph.