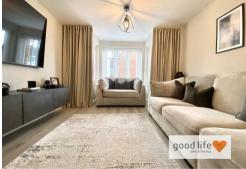

#### LOUNGE

Measurements taken at widest points and into bay.

Laminate wood-effect flooring, radiator within the bay window, front facing white uPVC double-glazed bay window. This is a lovely size lounge which would accommodate most arrangements of furniture. Partially-glazed door leads into dining kitchen.