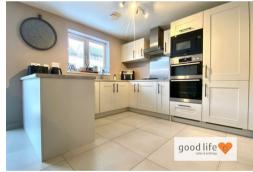

#### DINING KITCHEN

A lovely large dining kitchen stretching across the rear of the property, continuation of the tiled floor from the entrance hall, partially-glazed door leading into the dining kitchen for additional light. A very stylish fitted kitchen in a soft taupe finish with complementary work surfaces and black handles for stunning effect. Stainless steel sink with bowl and a half, single drainer and stylish tap situated beneath a white uPVC double-glazed window which has views over the garden. Several integrated appliances including dishwasher, 4 ring gas hob with feature extractor chimney and stainless steel splash back, double integrated electric oven with integrated microwave above, double fridge/freezer. There is also a wine cooler which the current owners will consider leaving. Large built-in utility cupboards offers space and plumbing for a washing machine and dryer with additional bench space allowing useful storage. Large double radiator heater to the space and white uPVC double-glazed doors with fitted blinds leading out and to with views of the rear garden. The window has fitted blinds this is a stunning space as can be seen from the photograph.