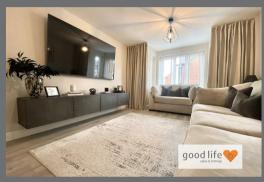

#### LOUNGE

Measurements taken at widest points and into bay.

Laminate wood-effect flooring, radiator within the bay window, front facing white uPVC double-glazed bay window. This is a lovely size lounge which would accommodate most arrangements of furniture. Partially-glazed door leads into dining kitchen.