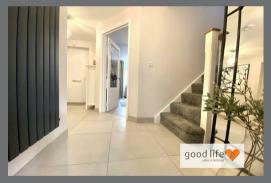

#### **ENTRANCE HALL**

Entrance via GRP door. Stylish tile flooring, designer style flat panel radiator in a black finish. Integral door leading into garage, door leading off to WC, door leading to lounge, door leading to dining kitchen, carpeted stairs to first floor landing.

#### FIRST FLOOR LANDING

Lovely large landing. Side facing white uPVC double-glazed window, radiator, loft hatch, built-in cupboard, 5 doors leading off to 4 bedrooms and 1 to bathroom.