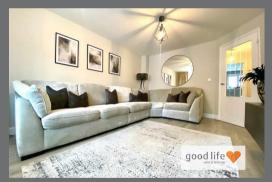

#### LOUNGE

Measurements taken at widest points and into bay.

Laminate wood-effect flooring, radiator within the bay window, front facing white uPVC double-glazed bay window. This is a lovely size lounge which would accommodate most arrangements of furniture. Partially-glazed door leads into dining kitchen.