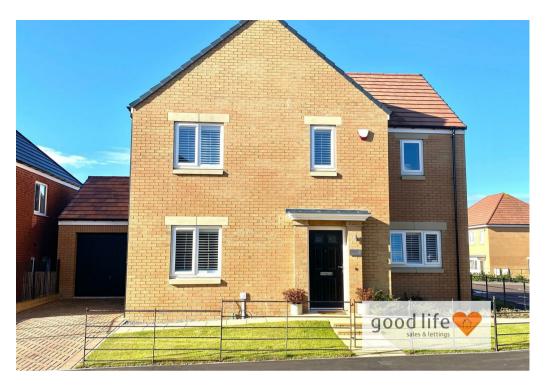

# Houghton Le Spring DH4 4FB

## Copthill Way

£299,245

#### INTRODUCTION

STUNNING 4 DOUBLE BED DETACHED HOME - EN SUITE TO MASTER BEDROOM - SEPARATE HOME OFFICE ON GROUND FLOOR - EXCEPTIONAL LARGE SOUTH WEST FACING REAR GARDEN PLOT - MANY UPGRADES FROM STANDARD SPEC - EXPENSIVE LYT FLOORING TO LARGE PART OF GROUND FLOOR - STYLISH SHUTTERS FITTED TO FRONT ELEVATION - STUNNING HOME THROUGHOUT READY TO MOVE INTO