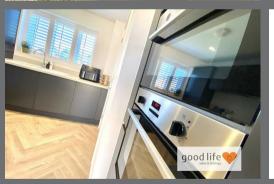

#### DINING KITCHEN

The room is L-shaped and measurements taken at widest points

A superb family space with quality LVT flooring fitted throughout, 2 radiators providing heat to the space, 3 uPVC double-glazed windows, side and rear facing. 2 of the windows have stylish fitted blinds and white uPVC double-glazed doors leading out to the rear patio and offering additional views over the gorgeous rear garden. This fabulous space also includes designer style upgraded kitchen from the developer with a range of wall and floor units in a dark grey/graphite style finish with contrasting quality work surfaces, including a breakfast bar returning and overhang allowing informal dining. Quartz style sink with bowl and a half, single drainer and Monobloc tap. Integrated 4 ring Zanussi induction hob with built-in extractor, quality integrated Zanussi oven and matching Zanussi microwave (combination oven) both integrated. Double integrated fridge/freezer, integrated washing machine, integrated dishwasher. Part of the room nearest the patio doors offers a lovely space for dining table and chairs as can be seen in the photographs.