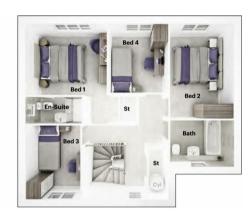

#### FIRST FLOOR LANDING

Large double built-in cupboards, front facing white uPVC double-glazed window with fitted blinds, radiator, loft hatch. 5 doors leading off, 4 to bedrooms and 1 to bathroom.

#### PRINCIPAL BEDROOM

Carpet flooring, radiator, rear facing white uPVC double-glazed window. Double built-in wardrobe providing plenty of storage and hanging space, wall mounted thermostat for the central heating system. Door leading off to ensuite.