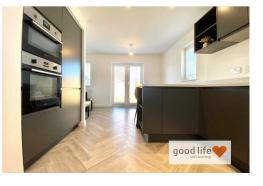

#### DINING KITCHEN

The room is L-shaped and measurements taken at widest points

A superb family space with quality LVT flooring fitted throughout, 2 radiators providing heat to the space, 3 uPVC double-glazed windows, side and rear facing. 2 of the windows have stylish fitted blinds and white uPVC double-glazed doors leading out to the rear patio and offering additional views over the gorgeous rear garden. This fabulous space also includes designer style upgraded kitchen from the developer with a range of wall and floor units in a dark grey/graphite style finish with contrasting quality work surfaces, including a breakfast bar returning and overhang allowing informal dining. Quartz style sink with bowl and a half, single drainer and Monobloc tap. Integrated 4 ring Zanussi induction hob with built-in extractor, quality integrated Zanussi oven and matching Zanussi microwave (combination oven) both integrated. Double integrated fridge/freezer, integrated washing machine, integrated dishwasher. Part of the room nearest the patio doors offers a lovely space for dining table and chairs as can be seen in the photographs.