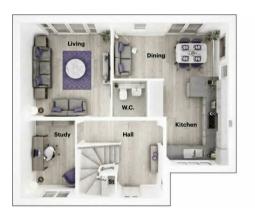

#### **ENTRANCE HALL**

This particular style of property enjoys a lovely entrance hall. The current owners have occurred considerable expense laying a quality LTV flooring in herringbone format to the entrance hall, kitchen and dining space. Impressive staircase leading to first floor landing, large built-in cupboard, radiator, alarm key pad, side facing white uPVC double-glazed window with fitted blinds. Doors leading off to WC, home office, lounge and dining kitchen.

#### w c

Quality LVT flooring, radiator, wall mounted handbasin with chrome tap, toilet with concealed cistern and push button flush. Built-in mirror to one wall, extractor fan.

#### HOME OFFICE

Carpet flooring, radiator, front facing white uPVC double-glazed window with fitted blinds. This is a fabulous working from home office.

#### LOUNGE

Carpet flooring, radiator, wall mounted thermostat for the central heating system, white uPVC double-glazed doors leading to rear patio and enjoying lovely views over the garden. This is a good size room and would accommodate most arrangements of furniture, built-in blinds to the windows and door. Please note, that there are 2 thermostats in the property, one downstairs and one upstairs, allowing efficient dual zone monitoring which scores highly on the EPC report

#### DINING KITCHEN

The room is L-shaped and measurements taken at widest points

A superb family space with quality LVT flooring fitted throughout, 2 radiators providing heat to the space, 3 uPVC double-glazed windows, side and rear facing. 2 of the windows have stylish fitted blinds and white uPVC double-glazed doors leading out to the rear patio and offering additional views over the gorgeous rear garden. This fabulous space also includes designer style upgraded kitchen from the developer with a range of wall and floor units in a dark grey/graphite style finish with contrasting quality work surfaces, including a breakfast bar returning and overhang allowing informal dining. Quartz style sink with bowl and a half, single drainer and Monobloc tap. Integrated 4 ring Zanussi induction hob with built-in extractor, quality integrated Zanussi oven and matching Zanussi microwave (combination oven) both integrated. Double integrated fridge/freezer, integrated washing machine, integrated dishwasher. Part of the room nearest the patio doors offers a lovely space for dining table and chairs as can be seen in the photographs.