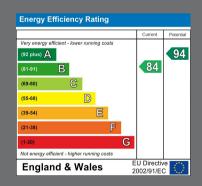

#### LOUNGE

Carpet flooring, radiator, wall mounted thermostat for the central heating system, white uPVC double-glazed doors leading to rear patio and enjoying lovely views over the garden. This is a good size room and would accommodate most arrangements of furniture, built-in blinds to the windows and door. Please note, that there are 2 thermostats in the property, one downstairs and one upstairs, allowing efficient dual zone monitoring which scores highly on the EPC report