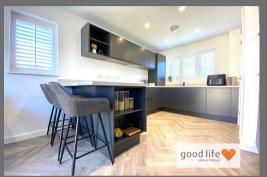

#### DINING KITCHEN

The room is L-shaped and measurements taken at widest points

A superb family space with quality LVT flooring fitted throughout, 2 radiators providing heat to the space, 3 uPVC double-glazed windows, side and rear facing. 2 of the windows have stylish fitted blinds and white uPVC double-glazed doors leading out to the rear patio and offering additional views over the gorgeous rear garden. This fabulous space also includes designer style upgraded kitchen from the developer with a range of wall and floor units in a dark grey/graphite style finish with contrasting quality work surfaces, including a breakfast bar returning and overhang allowing informal dining. Quartz style sink with bowl and a half, single drainer and Monobloc tap. Integrated 4 ring Zanussi induction hob with built-in extractor, quality integrated Zanussi oven and matching Zanussi microwave (combination oven) both integrated. Double integrated fridge/freezer, integrated washing machine, integrated dishwasher. Part of the room nearest the patio doors offers a lovely space for dining table and chairs as can be seen in the photographs.