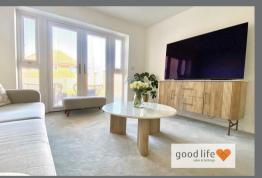

#### LOUNGE

Carpet flooring, radiator, wall mounted thermostat for the central heating system, white uPVC double-glazed doors leading to rear patio and enjoying lovely views over the garden. This is a good size room and would accommodate most arrangements of furniture, built-in blinds to the windows and door. Please note, that there are 2 thermostats in the property, one downstairs and one upstairs, allowing efficient dual zone monitoring which scores highly on the EPC report