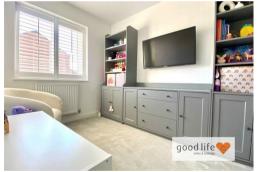

#### PRINCIPAL BEDROOM

Carpet flooring, radiator, rear facing white uPVC double-glazed window. Double built-in wardrobe providing plenty of storage and hanging space, wall mounted thermostat for the central heating system. Door leading off to ensuite.