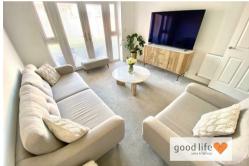

#### LOUNGE

Carpet flooring, radiator, wall mounted thermostat for the central heating system, white uPVC double-glazed doors leading to rear patio and enjoying lovely views over the garden. This is a good size room and would accommodate most arrangements of furniture, built-in blinds to the windows and door. Please note, that there are 2 thermostats in the property, one downstairs and one upstairs, allowing efficient dual zone monitoring which scores highly on the EPC report