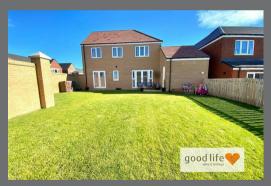

#### INTRODUCTION

STUNNING 4 DOUBLE BED DETACHED HOME - EN SUITE TO MASTER BEDROOM - SEPARATE HOME OFFICE ON GROUND FLOOR - EXCEPTIONAL LARGE SOUTH WEST FACING REAR GARDEN PLOT - MANY UPGRADES FROM STANDARD SPEC - EXPENSIVE LYT FLOORING TO LARGE PART OF GROUND FLOOR - STYLISH SHUTTERS FITTED TO FRONT ELEVATION - STUNNING HOME THROUGHOUT READY TO MOVE INTO

#### DINING KITCHEN

The room is L-shaped and measurements taken at widest points

A superb family space with quality LVT flooring fitted throughout, 2 radiators providing heat to the space, 3 uPVC double-glazed windows, side and rear facing. 2 of the windows have stylish fitted blinds and white uPVC double-glazed doors leading out to the rear patio and offering additional views over the gorgeous rear garden. This fabulous space also includes designer style upgraded kitchen from the developer with a range of wall and floor units in a dark grey/graphite style finish with contrasting quality work surfaces, including a breakfast bar returning and overhang allowing informal dining. Quartz style sink with bowl and a half, single drainer and Monobloc tap. Integrated 4 ring Zanussi induction hob with built-in extractor, quality integrated Zanussi oven and matching Zanussi microwave (combination oven) both integrated. Double integrated fridge/freezer, integrated washing machine, integrated dishwasher. Part of the room nearest the patio doors offers a lovely space for dining table and chairs as can be seen in the photographs.