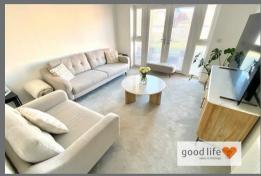

#### LOUNGE

Carpet flooring, radiator, wall mounted thermostat for the central heating system, white uPVC double-glazed doors leading to rear patio and enjoying lovely views over the garden. This is a good size room and would accommodate most arrangements of furniture, built-in blinds to the windows and door. Please note, that there are 2 thermostats in the property, one downstairs and one upstairs, allowing efficient dual zone monitoring which scores highly on the EPC report