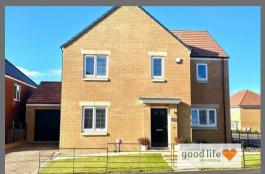

# Houghton Le Spring DH4 4FB

## Copthill Way

£299,245

#### INTRODUCTION

STUNNING 4 DOUBLE BED DETACHED HOME - EN SUITE TO MASTER BEDROOM - SEPARATE HOME OFFICE ON GROUND FLOOR - EXCEPTIONAL LARGE SOUTH WEST FACING REAR GARDEN PLOT - MANY UPGRADES FROM STANDARD SPEC - EXPENSIVE LYT FLOORING TO LARGE PART OF GROUND FLOOR - STYLISH SHUTTERS FITTED TO FRONT ELEVATION - STUNNING HOME THROUGHOUT READY TO MOVE INTO