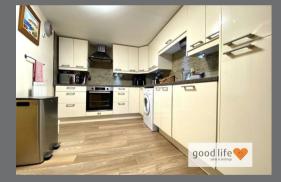

# KITCHEN

#### Measurements are approx.

Open plan to the lounge, the kitchen has a natural separation by virtue of laminate wood-effect flooring, radiator, quality fitted kitchen with a range of wall and floor units in a cream high gloss finish with contrasting laminate work surface. Integrated electric oven, 4 ring ceramic hob and feature extractor chimney, space and plumbing for a washing machine, integrated fridge/freezer, integrated dishwasher, stainless steel sink with single bowl, single drainer and Monobloc tap.