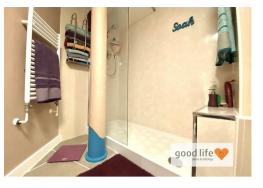

# BATHROOM

#### Measurements are approx

Beautiful well appointed bathroom. Polished stone tiles to floor, double walk-in shower cubicle with shower fed from the main hot water system and fixed glass shower screen, toilet with low level cistern, wall mounted sink with chrome taps. Electric towel heater style radiator. The walls are finished in a stone-effect tile with built-in electric shaving point and extractor fan. The area around the shower is finished in stylish uPVC cladding.