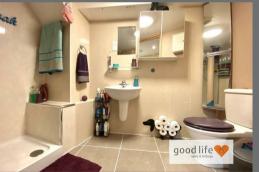

# BATHROOM

#### Measurements are approx

Beautiful well appointed bathroom. Polished stone tiles to floor, double walk-in shower cubicle with shower fed from the main hot water system and fixed glass shower screen, toilet with low level cistern, wall mounted sink with chrome taps. Electric towel heater style radiator. The walls are finished in a stone-effect tile with built-in electric shaving point and extractor fan. The area around the shower is finished in stylish uPVC cladding.