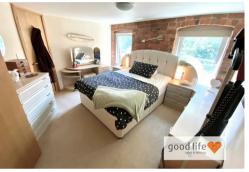

### **BEDROOM 2**

A good size double bedroom. Carpet flooring, white uPVC double-glazed window with pleasant views, large airing cupboard with central heating boiler and some potential additional storage. The current owner has a drop down Murphy bed which drops down into a working desk to make greater use of the space, but this could be a terrific permanent working office or a generous double bedroom. Stylish window seat, exposed brick feature wall around the window and door leading off to entrance hall, door leading off to adjoining bedroom 1.