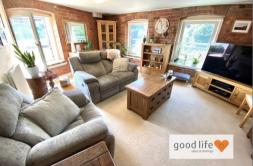

# ENTRANCE HALL

Carpet flooring, door leading into open plan lounge/kitchen, door leading off to bathroom, door leading off to bedroom 2.