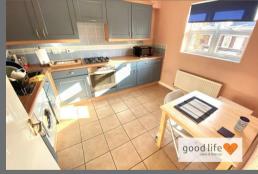

#### KITCHEN

Tiled flooring, radiator, wooden-framed double-glazed window with elevated views. Fitted kitchen with a range of wall and floor units in a blue finish with contrasting laminate wood-effect work surfaces. Integrated electric oven, 4 ring gas hob and integrated extractor, integrated washing machine, space for tall fridge/freezer, stainless steel sink with bowl and a half, single drainer and matching Monobloc tap. Space for kitchen table and chairs.