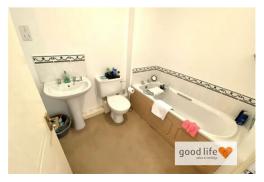

#### BATHROOM

Carpet flooring, radiator, white sink with single pedestal and chrome taps, white toilet with low level cistern, white bath with chrome taps and wood-effect panel, electric shaving point, extractor fan.