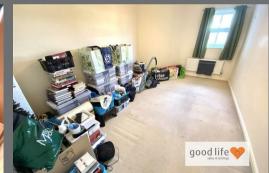

#### **BEDROOM 2**

Carpet flooring, radiator, wooden-framed double-glazed windows with elevated views. This is a large double bedroom.

#### **BEDROOM 1**

Measurements take at widest points.

Carpet flooring, radiator, wooden-framed double-glazed window with elevated views. Door leading off to en suite.