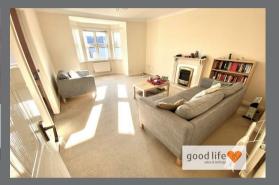

#### LOUNGE

A very large lounge which has a lovely bay window with wooden-framed double-glazed units and views. Double and single radiator, decorative fire surround with electric fire insert. Door leading off to entrance hall, door leading to kitchen.