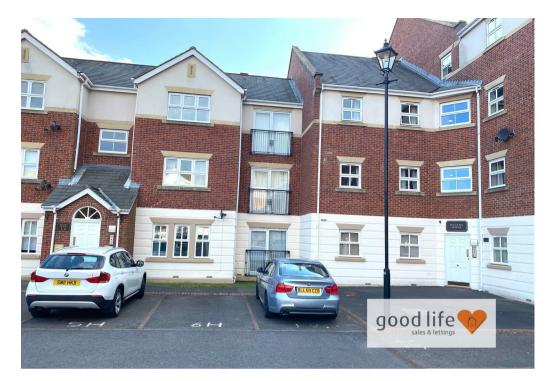

stem. The area around the shower is finished in a ceramic tile. Extractor fan.

#### LOUNGE

A very large lounge which has a lovely bay window with wooden-framed double-glazed units and views. Double and single radiator, decorative fire surround with electric fire insert. Door leading off to entrance hall, door leading to kitchen.

#### KITCHEN

Tiled flooring, radiator, wooden-framed double-glazed window with elevated views. Fitted kitchen with a range of wall and floor units in a blue finish with contrasting laminate wood-effect work surfaces. Integrated electric oven, 4 ring gas hob and integrated extractor, integrated washing machine, space for tall fridge/freezer, stainless steel sink with bowl and a half, single drainer and matching Monobloc tap. Space for kitchen table and chairs.









### Local Authority

## Council Tax Band

С



Agents Note: Whilst every care has been taken to prepare these particulars, they are for guidance purposes only. All measurements are approximate and are for general guidance purposes only and whilst every care has been taken to ensure their accuracy, they should not be relied upon and potential buyers/tenants are advised to recheck the measurements



0191 565 6655 info@goodlifehomes.co.uk www.goodlifehomes.co.uk

## Good Life Homes - Sales

46 Windsor Terrace Sunderland Tyne and Wear SR2 9QF