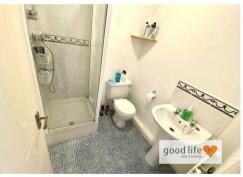

#### EN SUITE

Tiled flooring, radiator, toilet with low level cistern, white sink with single pedestal and chrome taps, electric shaving point, shower cubicle with pivot door and shower fed from the main hot water system. The area around the shower is finished in a ceramic tile. Extractor fan.