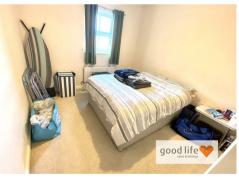

#### **BEDROOM 2**

Carpet flooring, radiator, wooden-framed double-glazed windows with elevated views. This is a large double bedroom.

#### **BEDROOM 1**

Measurements take at widest points.

Carpet flooring, radiator, wooden-framed double-glazed window with elevated views. Door leading off to en suite.