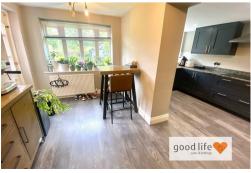

#### BREAKFAST ROOM

This room would have formally been a kitchen and is now organised to create a lovely breakfast room with laminate wood-effect flooring, radiator, white uPVC double-glazed bow window with views over the garden and partially-glazed door leading out to the patio. Open double doorway leading into the extension.

#### EXTENDED KITCHEN

Laminate wood-effect flooring, flat panel designer style radiator, white uPVC double-glazed window with views over the garden, stylish shaker kitchen with granite work surfaces, integrated electric oven, integrated NEFF ceramic hob, stainless steel dual inset sink with Monobloc tap. Recessed lights to the ceiling, integral door leading into agrade.