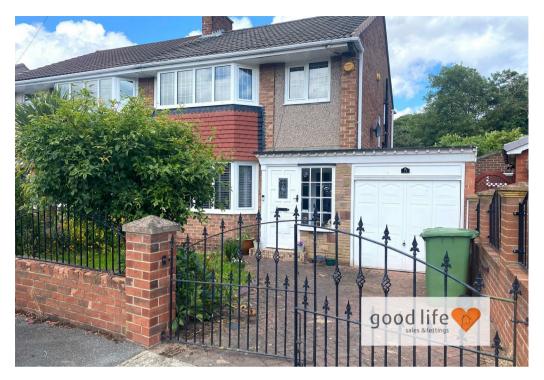

# Nursery Road

Elstob farm Sunderland SR3 1NT

## **Nursery Road**

£225,000

#### INTRODUCTION

EXTENDED 3 BED SEMI-DETACHED - VERY LARGE GARDEN PLOT TO REAR - EXTENDED KITCHEN TO SIDE/REAR WITH GRANITE WORK TOPS

- LARGER STYLE SEMI - SEPARATE BREAKFAST ROOM - DRIVEWAY & GARAGE ...