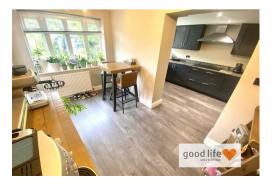

#### EXTENDED KITCHEN

Laminate wood-effect flooring, flat panel designer style radiator, white uPVC double-glazed window with views over the garden, stylish shaker kitchen with granite work surfaces, integrated electric oven, integrated NEFF ceramic hob, stainless steel dual inset sink with Monobloc tap. Recessed lights to the ceiling, integral door leading into agrade.