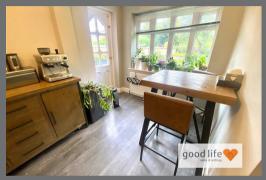

#### BREAKFAST ROOM

This room would have formally been a kitchen and is now organised to create a lovely breakfast room with laminate wood-effect flooring, radiator, white uPVC double-glazed bow window with views over the garden and partially-glazed door leading out to the patio. Open double doorway leading into the extension.

#### EXTENDED KITCHEN

Laminate wood-effect flooring, flat panel designer style radiator, white uPVC double-glazed window with views over the garden, stylish shaker kitchen with granite work surfaces, integrated electric oven, integrated NEFF ceramic hob, stainless steel dual inset sink with Monobloc tap. Recessed lights to the ceiling, integral door leading into agrade.