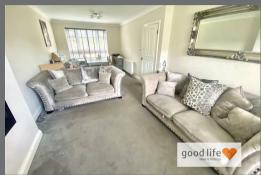

#### LOUNGE/DINING ROOM

Measurements taken at widest points.

Carpet flooring, radiator, front facing white uPVC double-glazed bay window, fire built into chimney breast. Additional double radiator in the dining area, uPVC double-glazed bow window also in the dining area overlooking the garden. This is a lovely large spacious room.