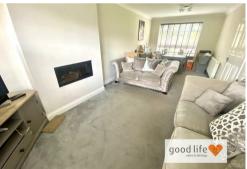

#### LOUNGE/DINING ROOM

Measurements taken at widest points.

Carpet flooring, radiator, front facing white uPVC double-glazed bay window, fire built into chimney breast. Additional double radiator in the dining area, uPVC double-glazed bow window also in the dining area overlooking the garden. This is a lovely large spacious room.