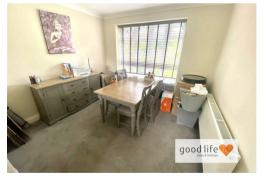

#### BREAKFAST ROOM

This room would have formally been a kitchen and is now organised to create a lovely breakfast room with laminate wood-effect flooring, radiator, white uPVC double-glazed bow window with views over the garden and partially-glazed door leading out to the patio. Open double doorway leading into the extension.