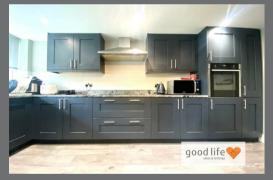

#### EXTENDED KITCHEN

Laminate wood-effect flooring, flat panel designer style radiator, white uPVC double-glazed window with views over the garden, stylish shaker kitchen with granite work surfaces, integrated electric oven, integrated NEFF ceramic hob, stainless steel dual inset sink with Monobloc tap. Recessed lights to the ceiling, integral door leading into agrade.