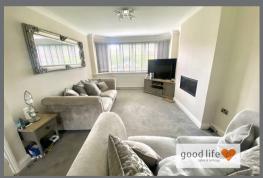

#### LOUNGE/DINING ROOM

Measurements taken at widest points.

Carpet flooring, radiator, front facing white uPVC double-glazed bay window, fire built into chimney breast. Additional double radiator in the dining area, uPVC double-glazed bow window also in the dining area overlooking the garden. This is a lovely large spacious room.