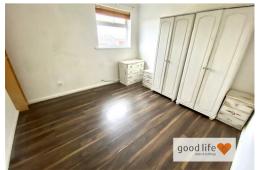

#### **BEDROOM 2**

Laminate wood-effect flooring, radiator, front facing white uPVC double-glazed window. This is also a large double bedroom.