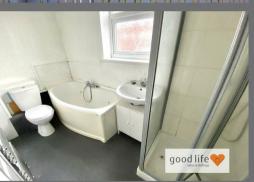

### wс

Tile flooring, white toilet with low level cistern, white hand basin with chrome taps, front facing white uPVC double-glazed window.