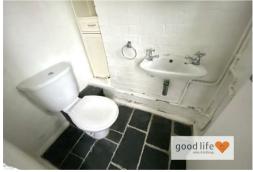

### wс

Tile flooring, white toilet with low level cistern, white hand basin with chrome taps, front facing white uPVC double-glazed window.