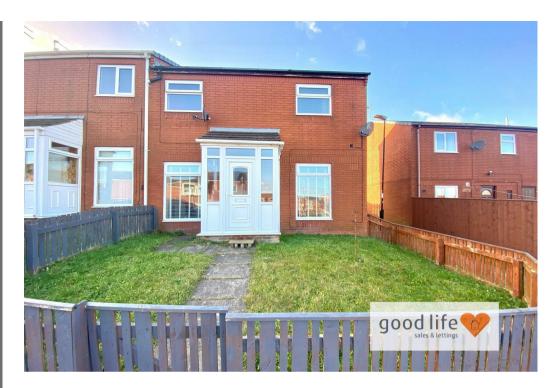

#### INTRODUCTION

SPACIOUS 3 BEDROOM END LINK HOME - NICE ASPECT TO THE REAR OVER OPEN GROUND - LARGE COMBINED LOUNGE/DINING SPACE - 3 DOUBLE SIZE BEDROOMS - BATHROOM WITH BATH + SEPARATE SHOWER CUBICLE - ON STREET PARKING ...