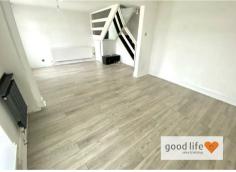

#### LOUNGE/DINING ROOM

Lovey large open plan space with laminate wood-effect flooring, large double radiator, 2 single radiators, front facing white uPVC double-glazed window in the lounge, white uPVC double-glazed window in the dining area. Open plan staircase to first floor landing, door leading off to kitchen and door leading off to rear porch.