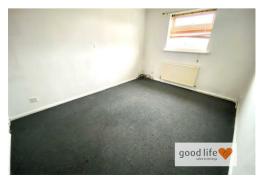

#### **BEDROOM 1**

Carpet flooring, white uPVC double-glazed window, double radiator. This is a large double bedroom.

#### **BEDROOM 2**

Laminate wood-effect flooring, radiator, front facing white uPVC double-glazed window. This is also a large double bedroom.