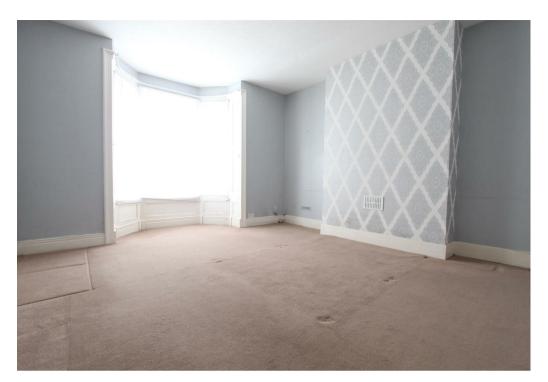

#### BEDROOM 1

Cream paint on embossed wall paper, light brown carpet, radiator, blinds in the bay window.

#### LOUNGE

Light brown carpet, cream paint on embossed wall paper with picture rail.