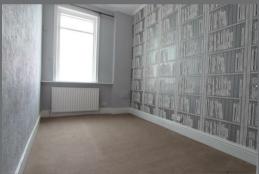

#### BEDROOM 1

Cream paint on embossed wall paper, light brown carpet, radiator, blinds in the bay window.

#### BEDROOM 2

Cream paint on embossed wall paper, radiator, light brown carpet, window looking out onto conservatory.