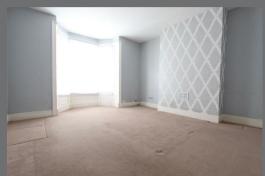

#### BEDROOM 1

Cream paint on embossed wall paper, light brown carpet, radiator, blinds in the bay window.

#### BEDROOM 2

Cream paint on embossed wall paper, radiator, light brown carpet, window looking out onto conservatory.