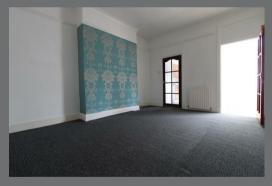

#### LOUNGE

Light brown carpet, cream paint on embossed wall paper with picture rail.