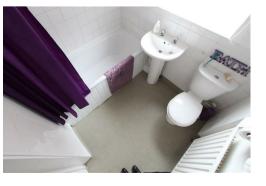

#### BATHROOM

Cream paint on patterned wall paper with a dado rail, radiator, bathroom suite in white, white tiling around the bath and shower area.