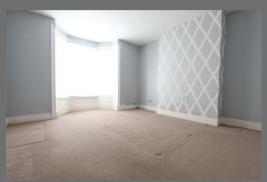

#### BEDROOM 1

Cream paint on embossed wall paper, light brown carpet, radiator, blinds in the bay window.

#### LOUNGE

Light brown carpet, cream paint on embossed wall paper with picture rail.