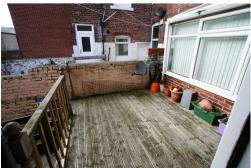

#### **CONSERVATORY**

Light brown carpet, cream paint on plaster walls, there are cream blinds and green blinds in the ceiling with ceiling light.