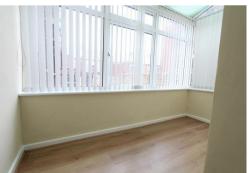

#### **CONSERVATORY**

Light brown carpet, cream paint on plaster walls, there are cream blinds and green blinds in the ceiling with ceiling light.