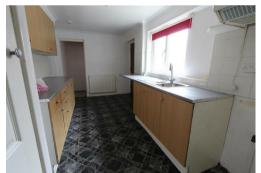

#### KITCHEN

Fitted kitchen with a range of wall and floor units in wood veneer with button handles slate grey work top, stainless steel sink with mixer tap, space for gas cooker, extractor hood, ceiling fan, grey vinyl on the floor.