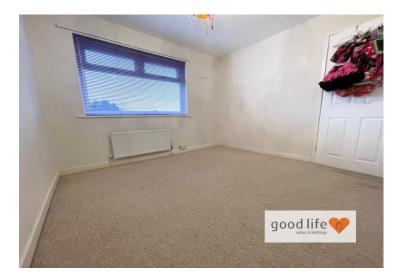

# **BEDROOM 1** 14' 0" x 9' 11" (4.26m x 3.02m)

Carpet flooring, double radiator, white uPVC double-glazed window front facing. Wardrobe with sliding doors providing useful storage space. Door leading off to built-in cupboard providing storage space and which also houses the boiler. This is a double bedroom.

#### **BEDROOM 2** 10' 4" x 10' 2" (3.15m x 3.10m)

Carpet flooring, single radiator, white uPVC double-glazed window rear facing. This is also a double bedroom.