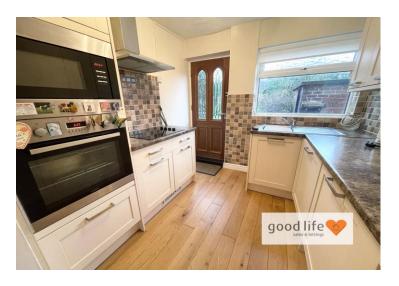

# KITCHEN 9' 1" x 8' 1" (2.77m x 2.46m)

Wood flooring, white uPVC double-glazed window rear facing. Fitted kitchen with a range of wall and floor units in a cream finish with contrasting work surfaces. 4 ring ceramic electric hob with extractor chimney. Integrated microwave and oven. Integrated fridge and freezer. Washing machine. Sink with bowl and single drainer. Door leading out to rear garden.