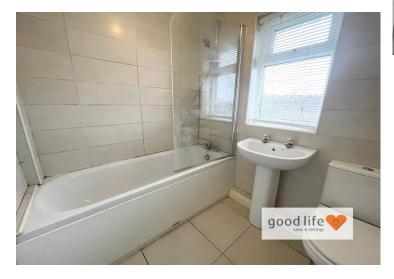

# BATHROOM 5' 7" x 6' 7" (1.70m x 2.01m)

Tiled flooring, single radiator, white uPVC double-glazed window with privacy glass rear facing. White bathroom suite comprising of; toilet with low level cistern and push button flush, sink with pedestal and chrome taps, bath with panel and chrome taps. Handheld shower with glass shower screen. Extractor fan.