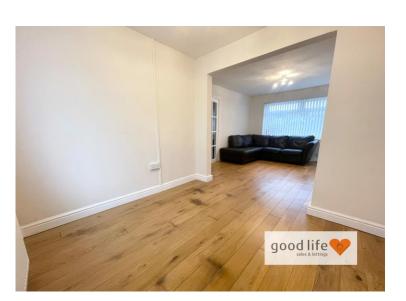

#### LOUNGE 12' 0" x 11' 0" (3.65m x 3.35m)

Wood flooring, white uPVC double-glazed window front facing. Fire surround with hearth and back and built-in coal fire. Open plan into dining area.

# DINING ROOM 7' 11" x 8' 7" (2.41m x 2.61m)

Wood flooring, double radiator, white uPVC double glazed window rear facing. Space for dining table and chairs.