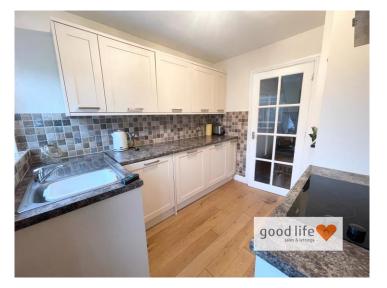

# KITCHEN 9' 1" x 8' 1" (2.77m x 2.46m)

Wood flooring, white uPVC double-glazed window rear facing. Fitted kitchen with a range of wall and floor units in a cream finish with contrasting work surfaces. 4 ring ceramic electric hob with extractor chimney. Integrated microwave and oven. Integrated fridge and freezer. Washing machine. Sink with bowl and single drainer. Door leading out to rear garden.