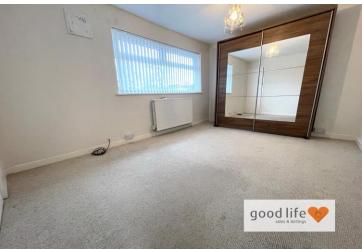

# **BEDROOM 1** 14' 0" x 9' 11" (4.26m x 3.02m)

Carpet flooring, double radiator, white uPVC double-glazed window front facing. Wardrobe with sliding doors providing useful storage space. Door leading off to built-in cupboard providing storage space and which also houses the boiler. This is a double bedroom.

#### **BEDROOM 2** 10' 4" x 10' 2" (3.15m x 3.10m)

Carpet flooring, single radiator, white uPVC double-glazed window rear facing. This is also a double bedroom.