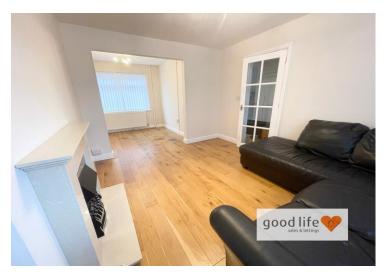

#### ENTRANCE HALL

Entrance via white uPVC double glazed door. Wood flooring, double radiator, white uPVC double-glazed window with privacy glass side facing. Carpeted stairs to first floor landing. 3 doors leading off; 2 to under stairs cupboards, one to lounge, one to kitchen.

#### LOUNGE 12' 0" x 11' 0" (3.65m x 3.35m)

Wood flooring, white uPVC double-glazed window front facing. Fire surround with hearth and back and built-in coal fire. Open plan into dining area.

# DINING ROOM 7' 11" x 8' 7" (2.41m x 2.61m)

Wood flooring, double radiator, white uPVC double glazed window rear facing. Space for dining table and chairs.