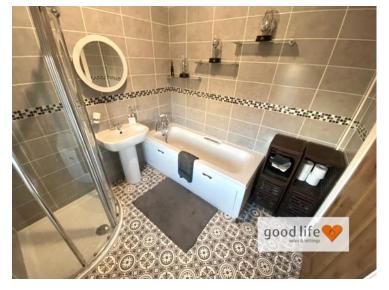

# **BATHROOM** 7' 7" x 7' 6" (2.31m x 2.28m)

Vinyl tile-effect flooring, radiator, rear facing white uPVC double-glazed window with privacy glass. White toilet with low level cistern, white sink with single pedestal and chrome tap, corner quadrant shower with electric shower over, separate bath with chrome taps and showerhead attachment. The walls are finished in a stylish tile with mosaic border. A lovely size bathroom.