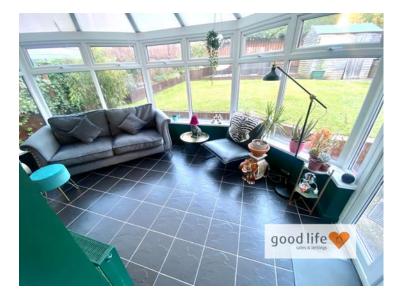

#### **CONSERVATORY** 14' 9" x 9' 5" (4.49m x 2.87m)

Tile flooring, double radiator, white uPVC double-glazed windows and opaque poly carbonate roof, white uPVC double-glazed doors leading out to rear patio and garden beyond.