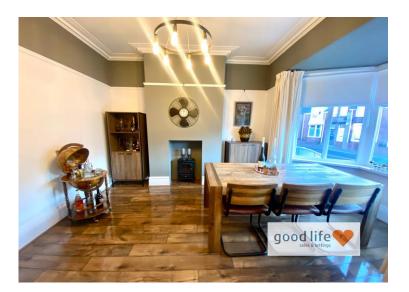

#### **RECEPTION ROOM 2** 15' 3" x 10' 11" (4.64m x 3.32m)

Laminate wood-effect flooring, double radiator, front facing white uPVC double-glazed bay window. Open chimney breast with the opportunity to create a display. Door leading off to the kitchen.