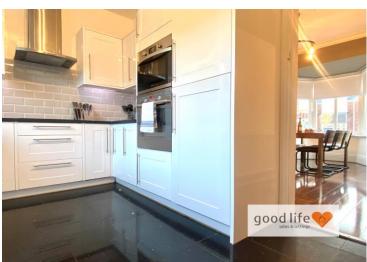

#### **KITCHEN** 14' 3" x 8' 0" (4.34m x 2.44m)

Granite style flooring, radiator, white uPVC double-glazed window with lovely views over rear patio and garden, uPVC double-glazed door leading out to conservatory. Recently installed modern fitted kitchen with a range of wall and floor units in a white finish with contrasting work surface. Ceramic sink with single bowl, single drainer and matching Monobloc tap, space and plumbing for a washing machine, under bench space for a dryer also if required, integrated electric oven and integrated combination microwave, integrated double fridge/freezer. Under stairs cupboard providing additional storage.