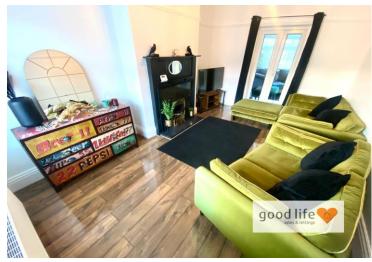

## **RECEPTION ROOM 1** 16' 1" x 10' 11" (4.90m x 3.32m)

Laminate wood-effect flooring, double radiator, front facing white uPVC double-glazed window, uPVC double-glazed doors leading out to rear conservatory. Feature fire surround in art deco style with painted finished and quartz hearth and back and built-in coal-effect gas fire. This is a lovely modern yet traditional room.

#### **RECEPTION ROOM 2** 15' 3" x 10' 11" (4.64m x 3.32m)

Laminate wood-effect flooring, double radiator, front facing white uPVC double-glazed bay window. Open chimney breast with the opportunity to create a display. Door leading off to the kitchen.