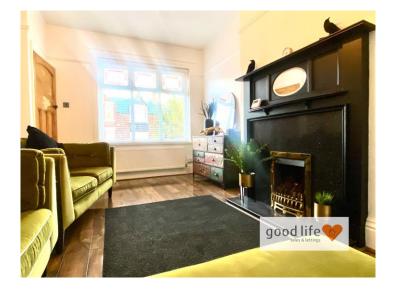

## **RECEPTION ROOM 1** 16' 1" x 10' 11" (4.90m x 3.32m)

Laminate wood-effect flooring, double radiator, front facing white uPVC double-glazed window, uPVC double-glazed doors leading out to rear conservatory. Feature fire surround in art deco style with painted finished and quartz hearth and back and built-in coal-effect gas fire. This is a lovely modern yet traditional room.