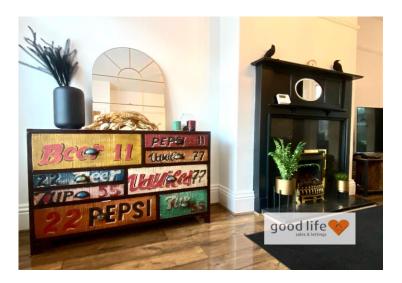

#### **RECEPTION ROOM 2** 15' 3" x 10' 11" (4.64m x 3.32m)

Laminate wood-effect flooring, double radiator, front facing white uPVC double-glazed bay window. Open chimney breast with the opportunity to create a display. Door leading off to the kitchen.