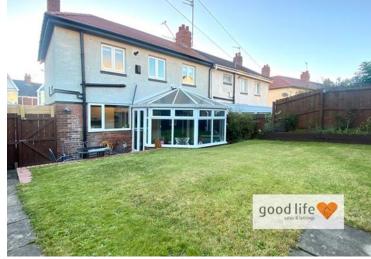

#### **CONSERVATORY** 14' 9" x 9' 5" (4.49m x 2.87m)

Tile flooring, double radiator, white uPVC double-glazed windows and opaque poly carbonate roof, white uPVC double-glazed doors leading out to rear patio and garden beyond.

#### **EXTERNALLY**

Driveway parking for at least 2 vehicles, well maintained lawn front garden. The property has a lovely patio and lawn garden enjoying a sunny aspect for the majority of the day, weather permitting. Access gates down the side of the property leading to the 2 car driveway at the front.