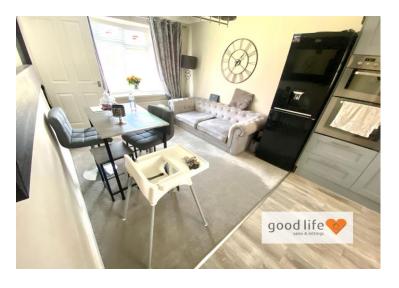

# **DINING ROOM OPEN PLAN TO THE KITCHEN** 21' 8" x 9' 8" (6.6m x 2.95m)

Rear facing bow window, single radiator, good range of wall and floor units in maple/light oak, double oven housing, 4 ring gas hob, electric extractor fan, partially tiled, single radiator, built-in dishwasher, stainless steel single bowl sink, kitchen/diner area are full length of property, door to hallway, laminate flooring, uPVC double-glazed window.

### **LOUNGE** 17' 2" x 10' 4" (5.23m x 3.15m)

Feature fireplace, marble hearth and back, wood surround, laminate flooring, double radiator, large uPVC double-glazed patio doors.