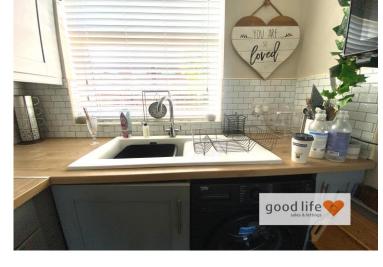

# **DINING ROOM OPEN PLAN TO THE KITCHEN** 21' 8" x 9' 8" (6.6m x 2.95m)

Rear facing bow window, single radiator, good range of wall and floor units in maple/light oak, double oven housing, 4 ring gas hob, electric extractor fan, partially tiled, single radiator, built-in dishwasher, stainless steel single bowl sink, kitchen/diner area are full length of property, door to hallway, laminate flooring, uPVC double-glazed window.