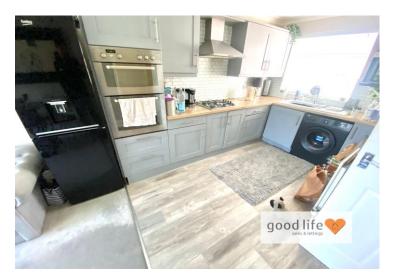

# **DINING ROOM OPEN PLAN TO THE KITCHEN** 21' 8" x 9' 8" (6.6m x 2.95m)

Rear facing bow window, single radiator, good range of wall and floor units in maple/light oak, double oven housing, 4 ring gas hob, electric extractor fan, partially tiled, single radiator, built-in dishwasher, stainless steel single bowl sink, kitchen/diner area are full length of property, door to hallway, laminate flooring, uPVC double-glazed window.