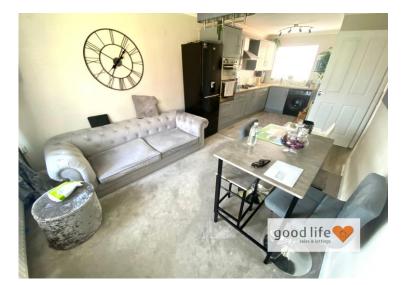

# **DINING ROOM OPEN PLAN TO THE KITCHEN** 21' 8" x 9' 8" (6.6m x 2.95m)

Rear facing bow window, single radiator, good range of wall and floor units in maple/light oak, double oven housing, 4 ring gas hob, electric extractor fan, partially tiled, single radiator, built-in dishwasher, stainless steel single bowl sink, kitchen/diner area are full length of property, door to hallway, laminate flooring, uPVC double-glazed window.