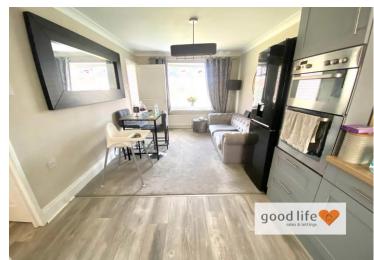

# **DINING ROOM OPEN PLAN TO THE KITCHEN** 21' 8" x 9' 8" (6.6m x 2.95m)

Rear facing bow window, single radiator, good range of wall and floor units in maple/light oak, double oven housing, 4 ring gas hob, electric extractor fan, partially tiled, single radiator, built-in dishwasher, stainless steel single bowl sink, kitchen/diner area are full length of property, door to hallway, laminate flooring, uPVC double-glazed window.

### **LOUNGE** 17' 2" x 10' 4" (5.23m x 3.15m)

Feature fireplace, marble hearth and back, wood surround, laminate flooring, double radiator, large uPVC double-glazed patio doors.