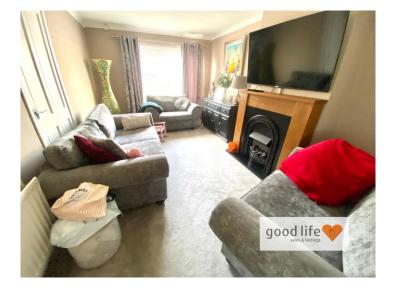

### **LOUNGE** 17' 2" x 10' 4" (5.23m x 3.15m)

Feature fireplace, marble hearth and back, wood surround, laminate flooring, double radiator, large uPVC double-glazed patio doors.