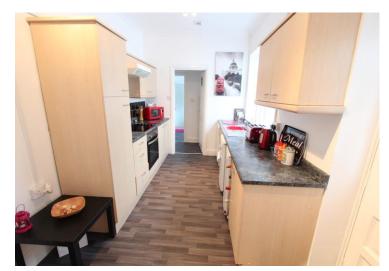

## **KITCHEN** 13' 4" x 7' 10" (4.06m x 2.39m)

Measurements taken at widest point. Vinyl wood effect flooring, double radiator, white uPVC double glazed window facing out to conservatory, partially-glazed door leading out to conservatory. Fitted kitchen with a range of wall and floor units in a light wood effect finish with contrasting laminate work surfaces. Integrated electric oven, 4 ring ceramic hob and extractor hood, dishwasher, under bench fridge, under bench freezer, space and plumbing for a washing machine. Stainless steel sink with single bowl, single drainer and matching monobloc tap, door leading off to rear lobby.