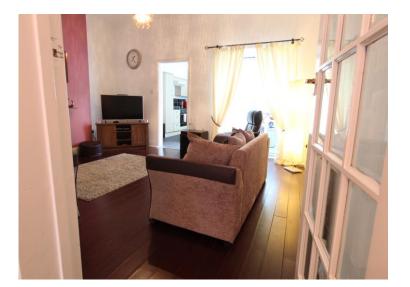

#### **LOUNGE** 16' 2" x 13' 9" (4.92m x 4.19m)

Measurements taken at widest point. Natural wood flooring, single radiator, white uPVC double glazed sliding doors leading out to conservatory. Door leading off to kitchen.

AVAILABLE FROM 21st FEBRUARY !!! VERY SPACIOUS WELL PRESENTED ONE DOUBLE BEDROOM MID TERRACE COTTAGE READY TO MOVE INTO! Briefly comprising; entrance hall, double bedroom, spacious lounge with doors leading off to conservatory and to kitchen, modern kitchen, pleasant conservatory, bathroom with corner bath and separate shower. Externally to the rear there is additional secure storage plus gates opening to provide vehicle access. This is a lovely and quite rare layout which we wholeheartedly recommend for viewing. Viewing arrangements can be made by contacting our office.