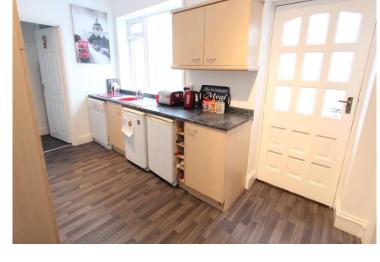

## **KITCHEN** 13' 4" x 7' 10" (4.06m x 2.39m)

Measurements taken at widest point. Vinyl wood effect flooring, double radiator, white uPVC double glazed window facing out to conservatory, partially-glazed door leading out to conservatory. Fitted kitchen with a range of wall and floor units in a light wood effect finish with contrasting laminate work surfaces. Integrated electric oven, 4 ring ceramic hob and extractor hood, dishwasher, under bench fridge, under bench freezer, space and plumbing for a washing machine. Stainless steel sink with single bowl, single drainer and matching monobloc tap, door leading off to rear lobby.