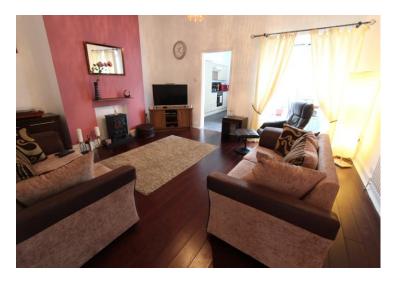

#### **LOUNGE** 16' 2" x 13' 9" (4.92m x 4.19m)

Measurements taken at widest point. Natural wood flooring, single radiator, white uPVC double glazed sliding doors leading out to conservatory. Door leading off to kitchen.

AVAILABLE FROM 21st FEBRUARY !!! VERY SPACIOUS WELL PRESENTED ONE DOUBLE BEDROOM MID TERRACE COTTAGE READY TO MOVE INTO! Briefly comprising; entrance hall, double bedroom, spacious lounge with doors leading off to conservatory and to kitchen, modern kitchen, pleasant conservatory, bathroom with corner bath and separate shower. Externally to the rear there is additional secure storage plus gates opening to provide vehicle access. This is a lovely and quite rare layout which we wholeheartedly recommend for viewing. Viewing arrangements can be made by contacting our office.