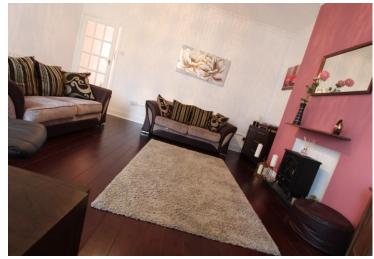

#### **LOUNGE** 16' 2" x 13' 9" (4.92m x 4.19m)

Measurements taken at widest point. Natural wood flooring, single radiator, white uPVC double glazed sliding doors leading out to conservatory. Door leading off to kitchen.