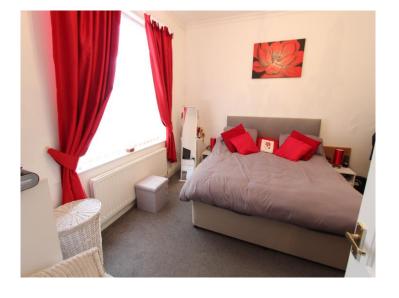

# **BEDROOM 1** 13' 6" x 12' 5" (4.11m x 3.78m)

Measurements taken at widest points. Carpet flooring, double radiator, front facing white uPVC double glazed window, built-in cupboard in corner of room which contains gas meter.

AVAILABLE FROM 21st FEBRUARY !!! VERY SPACIOUS WELL PRESENTED ONE DOUBLE BEDROOM MID TERRACE COTTAGE READY TO MOVE INTO! Briefly comprising; entrance hall, double bedroom, spacious lounge with doors leading off to conservatory and to kitchen, modern kitchen, pleasant conservatory, bathroom with corner bath and separate shower. Externally to the rear there is additional secure storage plus gates opening to provide vehicle access. This is a lovely and quite rare layout which we wholeheartedly recommend for viewing. Viewing arrangements can be made by contacting our office.