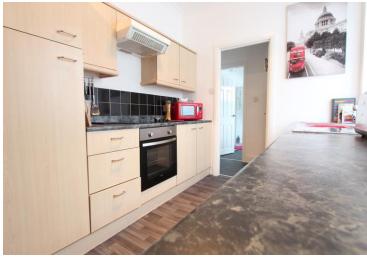

## **KITCHEN** 13' 4" x 7' 10" (4.06m x 2.39m)

Measurements taken at widest point. Vinyl wood effect flooring, double radiator, white uPVC double glazed window facing out to conservatory, partially-glazed door leading out to conservatory. Fitted kitchen with a range of wall and floor units in a light wood effect finish with contrasting laminate work surfaces. Integrated electric oven, 4 ring ceramic hob and extractor hood, dishwasher, under bench fridge, under bench freezer, space and plumbing for a washing machine. Stainless steel sink with single bowl, single drainer and matching monobloc tap, door leading off to rear lobby.