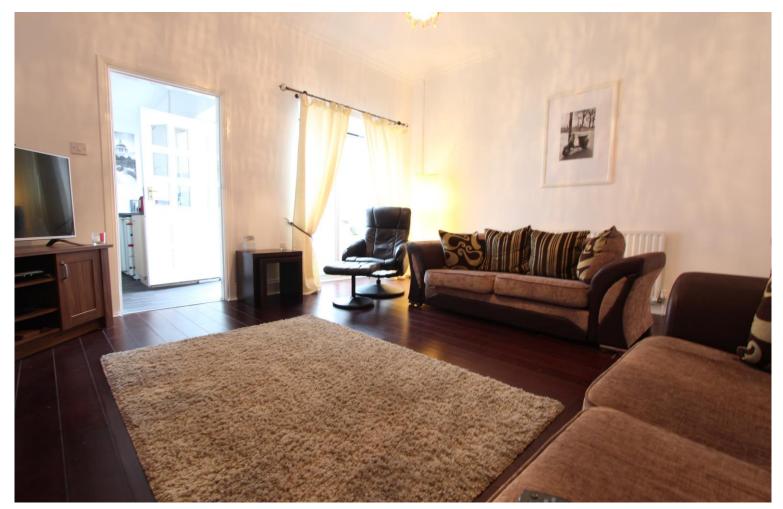

#### **LOUNGE** 16' 2" x 13' 9" (4.92m x 4.19m)

Measurements taken at widest point. Natural wood flooring, single radiator, white uPVC double glazed sliding doors leading out to conservatory. Door leading off to kitchen.

AVAILABLE FROM 21st FEBRUARY !!! VERY SPACIOUS WELL PRESENTED ONE DOUBLE BEDROOM MID TERRACE COTTAGE READY TO MOVE INTO! Briefly comprising; entrance hall, double bedroom, spacious lounge with doors leading off to conservatory and to kitchen, modern kitchen, pleasant conservatory, bathroom with corner bath and separate shower. Externally to the rear there is additional secure storage plus gates opening to provide vehicle access. This is a lovely and quite rare layout which we wholeheartedly recommend for viewing. Viewing arrangements can be made by contacting our office.