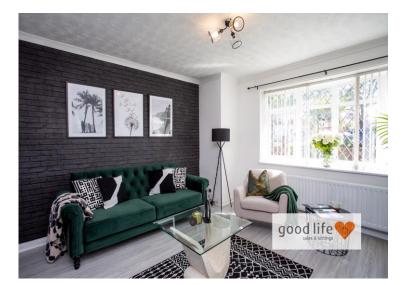

## LOUNGE DINING ROOM

Grey carpet flooring throughout, 2 double radiators, white uPVC double-glazed bow window to the front and white uPVC double-glazed window to the rear with pleasant views over the rear garden. Decorative fire surround in a wood-effect finish with polished stone with built in real flame gas fire. This is a super room which could be used as a large lounge or a lounge come dining area.