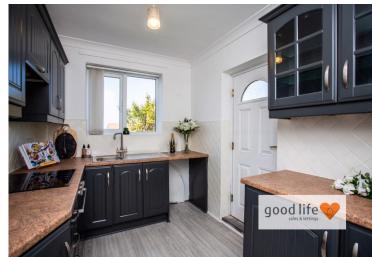

#### **KITCHEN**

Tiled flooring, rear facing white uPVC double-glazed window. GRP security door leading to the rear. Door leading off to dining room, door leading off to entrance hall. Fitted kitchen with a range of wall and floor units in a cream finish with contrasting laminate work surfaces. Integrated electric oven, 4 ring ceramic hob and built in extractor. Cream sink with single bowl, single drainer and chrome monobloc tap, space and plumbing for a washing machine, integrated fridge, integrated freezer.