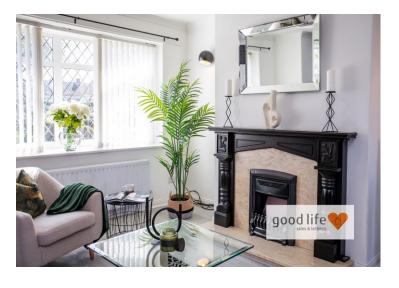

## LOUNGE DINING ROOM

Grey carpet flooring throughout, 2 double radiators, white uPVC double-glazed bow window to the front and white uPVC double-glazed window to the rear with pleasant views over the rear garden. Decorative fire surround in a wood-effect finish with polished stone with built in real flame gas fire. This is a super room which could be used as a large lounge or a lounge come dining area.