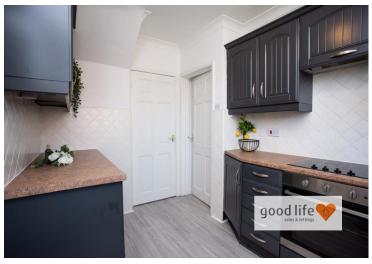

#### **KITCHEN**

Tiled flooring, rear facing white uPVC double-glazed window. GRP security door leading to the rear. Door leading off to dining room, door leading off to entrance hall. Fitted kitchen with a range of wall and floor units in a cream finish with contrasting laminate work surfaces. Integrated electric oven, 4 ring ceramic hob and built in extractor. Cream sink with single bowl, single drainer and chrome monobloc tap, space and plumbing for a washing machine, integrated fridge, integrated freezer.