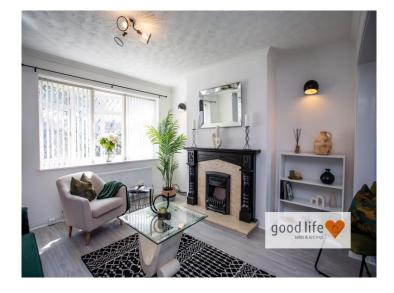

## LOUNGE DINING ROOM

Grey carpet flooring throughout, 2 double radiators, white uPVC double-glazed bow window to the front and white uPVC double-glazed window to the rear with pleasant views over the rear garden. Decorative fire surround in a wood-effect finish with polished stone with built in real flame gas fire. This is a super room which could be used as a large lounge or a lounge come dining area.