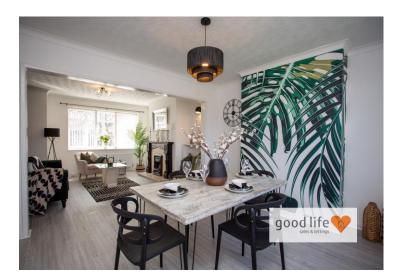

## LOUNGE DINING ROOM

Grey carpet flooring throughout, 2 double radiators, white uPVC double-glazed bow window to the front and white uPVC double-glazed window to the rear with pleasant views over the rear garden. Decorative fire surround in a wood-effect finish with polished stone with built in real flame gas fire. This is a super room which could be used as a large lounge or a lounge come dining area.