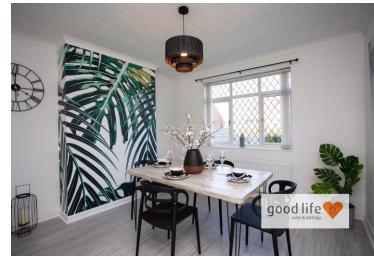

## LOUNGE DINING ROOM

Grey carpet flooring throughout, 2 double radiators, white uPVC double-glazed bow window to the front and white uPVC double-glazed window to the rear with pleasant views over the rear garden. Decorative fire surround in a wood-effect finish with polished stone with built in real flame gas fire. This is a super room which could be used as a large lounge or a lounge come dining area.